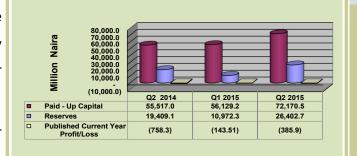

.2.4).



Fig. 1.2.4 Composition of Credit to the Domestic Economy

## 1.2 Primary Mortgage Banks

#### 2.5 Shareholders' Fund

Shareholders' fund amounted to N98.2 billion, representing increases of N31.2 billion or 46.6 per cent and N24.0 billion or 32.4 per cent above the levels recorded in the preceding quarter and the corresponding quarter of 2014, respectively. The 46.6 per cent rise in shareholders' fund was accounted for by the increases of N16.0 billion or 28.6 per cent and N15.4 billion or 140.6 per cent in paid - up capital and reserves, respectively. These increases were, however, moderated by N0.2 billion or 168.9 per cent decrease in published current year profit/loss.

The shareholders' fund constituted 42.4 per cent of the total liabilities (Table 1.2.1 and Figure 1.2.5).



Fig. 1.2.5: Shareholders' Fund

#### 1.2.6 Capital Adequacy Requirements

On aggregate, the PMBs complied with the guidelines on capital adequacy requirements during the period under review. The institutions' total qualified capital stood at N98.2 billion, representing 69.8 per cent of their total risk weighted assets. This was 59.8 percentage points higher than the 10.0 per cent minimum target prescribed for fiscal 2015 (Table 1.2.1).

# 1.2 Primary Mortgage Banks

#### 1.2.7 Mortgage Assets to Total Assets Ratio

At 24.3 per cent, the PMBs fell below the minimum limit on mortgage assets to total assets ratio in the  $Q_2$  2015. This is against the 30.0 per cent minimum ratio prescribed for fiscal 2015 (Table 1.2.1).

#### 1.2.8 Mortgage Assets to Loanable Funds Ratio

In  $Q_2$  2015,