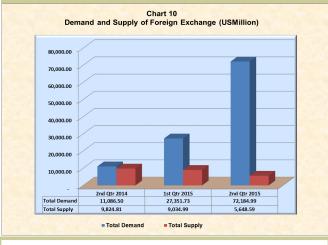

#### 1.1.6 Capital Adequacy Requirements

On the aggregate, the microfinance banks complied with the guidelines on capital adequacy requirements during the period under review. Microfinance banks' total qualified capital stood at N76.0 billion, representing 36.8 per cent of the total risk weighted assets. This was 26.8 percentage points more than the 10.0 per cent minimum target prescribed for fiscal year 2015 (Table 1.1.1).

## 1.2 Primary Mortgage Banks