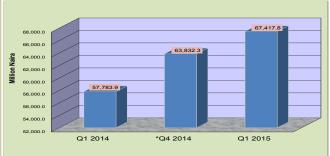

reserves and paid up capital by N3.6 billion and N0.7 billion, respectively (Table 2.1.1 and Figure 2.1.3).

#### 2.1.5 Capital Adequacy Requirements

The Finance Companies had complied fully with the guidelines on capital adequacy requirements. Their total qualified capital stood at N18.9 billion, representing 15.6 per cent of the total risk weighted assets in  $Q_2$  2015. This was 3.1 percentage points higher than the 12.5 per cent minimum target prescribed for fiscal year 2015 (Table 321.1).

#### 2.1.6 Limit of Total Borrowing

On the aggregate, the FCs total borrowings limit to shareholders' fund ratio during the review period stood at 4.1:1 as against the 10:1 maximum ratio prescribed for fiscal year 2015. In addition, the FCs' aggregate loans-to-total borrowing ratio was 4.5 per-



Fig. 2.1.4: Total Borrowings



Fig. 2.1.5: Sources of Fund



Fig. 2.1.6: Uses of Funds

#### 2.1.7 Sources and Uses of Funds

The major sources of funds were the expansions in total borrowings and shareholders' fund to the tune of N9.1 billion and N4.3 billion, respectively. Funds were largely utilized in the expansions of other assets and fixed assets to the tune of N3.3 billion and N2.9 billion, respectively. Other avenues for funds utilization included the increase of credit to domestic economy and decrease in other liabilities by N2.8 billion and N2.6 billion, respectively.

# Other Financial Intermediaries: 2.2 Bureaux de Change

#### 2.2.1 Foreign Exchange Purchases

Total foreign exchange purchases by the BDCs in  $Q_2$  2015 stood at US\$460.20 million, representing an increase