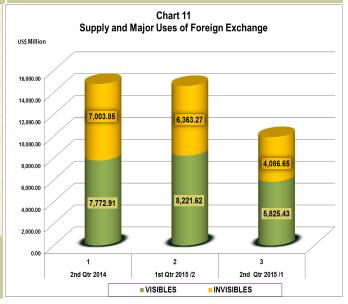

lion to the Interbank and BDC operators, respectively (Table 5 and Chart 10).

#### **Major Uses of Foreign Exchange**

The aggregate supply of foreign exchange for visible and invisible trade during the period under review stood at US\$9,912.09 million. This represents decrease of 32.04 per cent and 32.92 per cent in comparison with the levels recorded in the preceding and corresponding quarters, respectively.

The total amount utilized in Q2, 2015, consists of US\$5,825.43 million and US\$4,086.65 million for visible and invisible trade, representing 58.77 and 41.23 per cent, respectively. (Table 7 and Chart 11).



Note: CBN Closed the RDAS/WDAS window on 18/02/2015. Official Rate, from 19th February 2015, is the Rate Management sells to BDC at Interbank Segment of the Unified Market.



# Sectoral Utilization of Foreign Exchange

#### **Sectoral Utilization of Foreign Exchange**

Analysis of foreign exchange utilization by sectors revealed that US\$5,825.43 million was spent on the importation of various items into the country in Q2, 2015, representing 58.8 per cent of the total foreign exchange utilized during the period. This represents a decrease of 29.1 per cent and 25.1 per cent in comparison with the levels recorded in the preceding and corresponding quarters, respectively. As shown in chart 12a, the importation of industrial, oil, manufactured and food products, accounted for 31.4, 28.1, 17.1 and 15.8 per cent of the total amount utilized for imports respectively (Table 7 and Chart 12a).

In Q2, 2015, the major components that utilized the sum of US\$4,086.65 mil