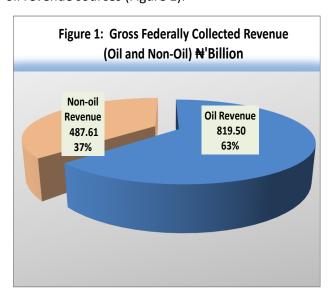

ectively. Total expenditure was 60.07 per cent of the budgeted sum of ₩1,378.93 billion.
- Overall, the Federal Government recorded a deficit of ₦347.33 billion, primary deficit balance of ₦60.47 billion and current deficit balance of ₦294.08 billion during the review period.

#### 1. REVENUE

Total gross federally-collected revenue stood at ₩1,307.10 billion during Q2:2015, in comparison to ₩1,695.55 billion collected in Q1:2015 and ₩2,522.54 billion in Q2:2014. This represented decreases of ₩388.45 billion or 22.91 per cent and ₩1,215.44 billion or 48.18 per cent, below the preceding quarter's level and corresponding quarter of 2014, respectively. Revenue collections met 58.06 per cent budget performance (Table 1).

#### 1.1 CLASSIFICATION OF REVENUE

#### 1.1.1 Oil and Non-Oil Revenue



#### 1.1.1.1 Oil Revenue

Gross oil revenue for the period under review reflected decreases of ₦372.28 billion or 31.24 per cent from ₦1,191.77 in Q1:2015, and ₦968.42 billion or 54.16 per cent, below the level in Q2:2014. Gross oil revenue met 60.35 per cent of its budget target of ₦1,357.80 billion (Table 1).

After deductions of first line charges, net oil revenue stood at \(\pm\)626.84 billion, indicating decline of \(\pm\)344.91 billion or 35.49 per cent and \(\pm\)643.95 billion or 50.67 per cent, below its levels in Q1: 2015 and Q2:2014, respectively.

#### 1.1.1.2 Non-Oil Revenue

At \\487.61 billion, gross non-oil revenue declined by \\16.18 billion or 3.21 per cent in relation to its preceding quarter's level, and by \\247.02 billion or 33.63 per cent, relative to the correspon