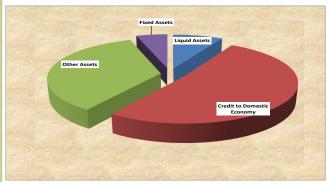

| Claims on Domestic Economy                                               | 30 |
|--------------------------------------------------------------------------|----|
| Sectoral distribution of Credit                                          | 31 |
| Analysis of Other Assets/Liabilities                                     | 31 |
| Some Financial Ratios                                                    | 32 |
| Interest Rate Movements                                                  | 32 |
|                                                                          |    |
| List of Tables                                                           |    |
| Comparative Statement of Assets and Liabilities                          | 33 |
| Sources and Application of Funds                                         | 34 |
| Aggregate Domestic Credit                                                | 34 |
| Sectoral Credit Utilization                                              | 35 |
| Foreign Assets Net                                                       | 35 |
| Breakdown of Other Assets/Liabilities                                    | 36 |
| Financial Ratios                                                         | 36 |
| Weighted Interest Rate Structure                                         | 37 |
|                                                                          |    |
| Report on Activities of Other Financial Institutions (OFIs) for Q2, 2015 | 38 |
| Introduction                                                             | 39 |
| Executive Summary                                                        | 40 |
| Depository institutions: Microfinance Banks                              | 42 |
| Depository institutions: Primary Mortgage Banks                          | 45 |
| Other Financial Intermediaries: Finance Companies                        | 48 |
| Other Financial Intermediaries: Bureaux de Change                        | 50 |
| Development Banks: Bank of Industry                                      | 52 |
|                                                                          |    |