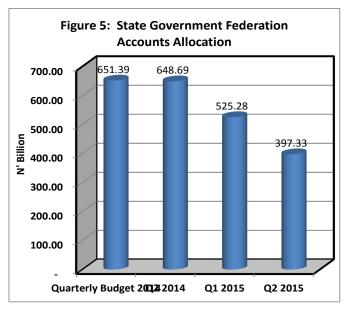

#### 1.1.3 Liquid Assets

Total liquid assets of the microfinance banks during the review period stood at N96.2 billion, representing decreases of N2.1 billion or 2.1 per cent and N4.2 billion or 4.2 per cent below the levels reported in the preceding quarter and corresponding period of 2014, respectively.