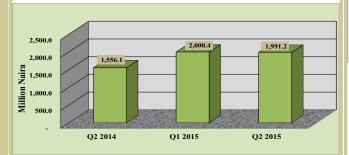

or 13.1 per cent of the total assets of the TIB in  $Q_2$  2015.



Fig. 3.2.2: Movements in Credit to the Domestic Economy

#### 3.2.4 Other Assets

Other assets of TIB increased by N0.8 billion to N2.9 billion during the period under review. Other assets contributed 49.7 per cent of the total assets of the bank in  $Q_2$  2015 (Table 3.2.1 and Figure 3.2.3).



Fig. 3.2.3: Movements in Other Assets

#### 5 3.2.5 Property and Equipment (Fixed Assets)

Total Property and Equipment (Fixed Assets) of TIB

#### 3.2.5 Property and Equipment (Fixed Assets)

Total Property and Equipment (Fixed Assets) of TIB during the review period stood at N2.0 billion. Property and Equipment (Fixed Assets) accounted for 34.1 per cent of the total assets of the TIB in  $Q_2$  2015 (Table 3.2.1 and Fig.3.2.4)



Fig. 3.2.4: Movements in Fixed Assets 3.2.6 Borrowings

Total Borrowings of TIB stood at N0.3 billion. This remained unchanged when compared to the level reported in the preceding quarter but, decreased by N1.5 billion or 85.6 per cent below the level reported in the corresponding period of 2014. Borrowings constituted 4.3 per cent of the bank's total liabilities during the period under review (Table 3.2.1 and Figure 3.2.5).



Fig. 3.2.5: Movements in Borrowings

#### 3.2.7 Other Liabilities

Other liabilities of the bank amounted to N1.6 billion, representing an increase of 6.7 per cent above the

## 3.2 The Infrastructure Bank

level reported in the preceding quarter. Other liabilities accounted for 26.6 per cent of the TIB's total liabilities (Table 3.2.1 and Figure 3.2.6).



Fig. 3