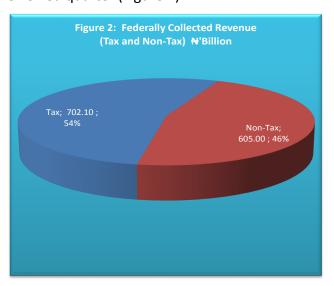

r 3.21 per cent in relation to its preceding quarter's level, and by \\247.02 billion or 33.63 per cent, relative to the corresponding quarter of 2014. Further analysis indicated that \\203.18 billion was from gross VAT, \\159.36 billion from corporate tax etc. and \\125.07 billion from excise & fees, import duty and others, during the review period. Net non-oil revenue after deducting cost of collections stood at \\463.74 billion. The gross non-oil revenue achieved 54.57 per cent of budgetary target (Table 1).

#### 1.1.2 Tax and Non-Tax Revenue

Classification of gross federally-collected revenue into tax and non-tax showed that the sum of \$\mathbb{H}702.10\$ billion was tax revenue, while non-tax revenue amounted to \$\mathbb{H}605.00\$ billion during the reviewed quarter (Figure 2).



#### 1.1.2.1 Tax Revenue

At \\pmathrm{1}702.10 billion, gross tax revenue dropped by \\pmathrm{2}16.86 billion or 23.60 per cent, relative to its level in the preceding quarter; and also by \\pmathrm{6}04.20 billion or 46.25 per cent, when compared with the level in the corresponding quarter of 2014 (Table 2). Further analysis showed that PPT and Gas Tax, made the highest contribution of \\pmathrm{2}214.49 billion or 30.55 per cent of total tax revenue. Total tax collection met 54.48 per cent of its budgetary estimate during the review quarter (Figure 3).



#### 1.1.2.2 Non-Tax Revenue

Gross non-tax revenue stood at \\ 605.00 billion, representing decreases of \\ 171.60 billion or 22.10 per cent and \\ 611.24 or 50.26 per cent, below the levels recorded in the last quarter and the cor