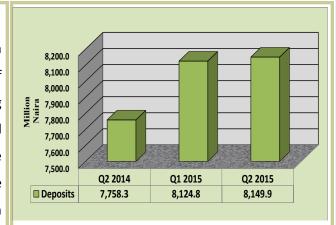

ase of N4.1 billion above the level recorded in the corresponding period of 2014. While the paid-up capital remained unchanged during the review and comparative period, the reserves which stood at N27.7 billion increased by 35 per cent from it level in  $Q_1$  2015. The shareholders' fund constituted 7.3 per cent of the banks total liabilities (Table 3.3.1 and Fig.3.3.3).



Fig. 3.3.3: Shareholders fund

#### 3.3.5 Total Deposits

Total deposits liabilities of the bank amounted to N8.1 billion, representing increases of N0.03 billion or 0.3 per cent and N0.4 billion or 5.0 per cent above the level recorded in the preceding quarter and corresponding period of 2014, respectively. Deposits liabilities accounted for 22.0 per cent of the bank's total liabilities (Table 3.3.1and Figure 3.3.4)



Fig. 3.3.4: Total Deposits

#### 3.3.6 Long Term Loans

At Long term loans of the BOA remained unchanged at both review and comparative periods (Table 3.3.1).

#### 3.3.7 Other Liabilities

Other Liabilities of the BOA amounted to N26.1 billion in the period under review, indicating decreases of N0.1 billion or 0.5 per cent and N1.5 billion or 5.3 per cent below the levels recorded in the preceding quarter and the corresponding period of 2014, respectively.

At N26.1 billion, other liabilities of the bank constituted 70.3 per cent of total liabilities.



Fig 2.3.5: Other Liabilities

# 3.3 Bank of Agriculture

#### 3.3.8 Sources and Uses of Funds

The major sources of funds were the contraction in fixed assets, other assets and liquid assets to the tune of N16.2 billion, N1.6 billion an