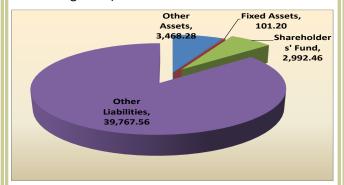

n the period under review, representing increase of N39.8 billion or 312.4 per cent above the level in the preceding quarter, but decreased by N21.3 billion or 28.9 per cent below the level in the corresponding period of 2014.

Other liabilities contributed 7.9 per cent of the total liabilities of BOI during the review period of BOI during the review period (Table 3.1.1 and Fig. 3.1.4).



Fig. 3.1.4: Movement in Other Liabilities

#### 3.1.6 Sources and Uses of Funds

Funds were sourced mainly from the expansion of other liabilities and contraction in other assets by N39.8 billion and N3.5 billion, respectively. Other noticeable sources of funds were the increase in shareholders' fund and decline in fixed assets by N3.0 billion and N0.1 billion, respectively (Table 3.1.2 and Fig.3.1.5).



Fig. 3.1.5: Sources of Funds

Funds were largely utilized through the increase in liquid assets and decline in long term loans by N34.6 billion and N6.9 billion, respectively. Other noticeable uses included the expansion of credit to domestic economy and decline in deposit for shares by N3.5 billion and N1.4 billion, respectively (Table 3.1.2 and Fig.3.1.6).

# 3.1 Bank of Industry

# Deposits for Shares 3% Long Term Loans 15% Credit to Domestic Economy 7% Liquid Assets 75%

Fig. 3.1.6: Uses of Funds

# 3.1.7 Management of N535 Billion CBN Intervention Fund

The CBN intervention funds under the management of the BOI amounted to N535.0 billion. The programme consists of two schemes namely, the N235 billion Intervention Fund for Refinancing and Restructuring Facilities (RRF) to SME/Manufac