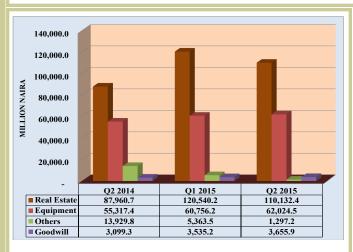

r total assets ((Table 4.2.1 and Figure 4.2.4).



Fig 4.2.4: Current Assets

#### 4.2.6 Fixed Assets

Fixed assets outlay of the insurance business stood at N177.1 billion, representing a decrease of N13.1 billion or 6.9 per cent below the level reported in the preceding quarter but a an increase of N16.8 billion or 10.5 per cent above the level reported in the corresponding period of 2014. The contraction in fixed assets was largely accounted for by the decreases of N10.4 billion or 8.6 per cent and N4.1 billion or 75.8 per cent in Real estate and others, respectively. These decreases were, however, moderated by the increase of N1.2 billion or 2.1 per cent and N0.1 billion or 3.4 per cent in equipment and goodwill, respectively (Table 4.2.1 and figure 4.2.5).

## 4.2 Insurance Business



Fig 4.2.5: Composition of Fixed Assets

#### 4.2.7 Capital and Reserves

Capital and reserves of the insurance industry stood at N332.8 billion, representing increases of N0.6 billion or 0.2 per cent and N23.2 billion or 7.5 per cent above the levels reported in the preceding quarter and the corresponding period of 2014, respectively. The capital and reserves contributed 42.0 per cent to the insurance industry total liabilities during the period under review.

#### 4.2.8 Current Liabilities

Total current liabilities of the insurance business stood at N66.2 billion, showing increases of N17.8 billion or 36.8 per cent and N17.6 billion or 36.2 per cent above the levels reported in the preceding quarter and the corresponding period of 2014, respectively. The expansion in current liabilitie