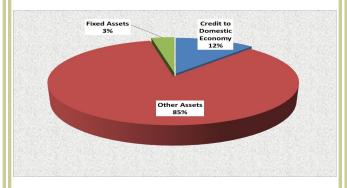

# Appendix II (a): CBN Analytical Balance Sheet (Assets) — June 2015

| Monoton, Authorities' Applytical Accounts                                                      |                               |                               |                               |                               |
|------------------------------------------------------------------------------------------------|-------------------------------|-------------------------------|-------------------------------|-------------------------------|
| Monetary Authorities' Analytical Accounts (=N='Millions)                                       | Revised                       | Provisional                   | Provisional                   | Provisional                   |
|                                                                                                | Jun-14                        | Dec-14                        | May-15                        | Jun-15                        |
| FOREIGN ASSETS                                                                                 | 6,724,347.5                   | 6,392,668.1                   | 5,107,546.4                   | 7,646,654.5                   |
| Gold                                                                                           | 19.0                          | 19.0                          | 19.0                          | 19.0                          |
| IMF Reserve Tranche                                                                            | 22.6                          | 22.6                          | 22.6                          | 22.6                          |
| Foreign Currencies  Demand Deposits at Foreign Banks                                           | 57,913.7<br>6,264,354.8       | 36,168.3<br>5,621,854.0       | 15,047.4<br>4,686,061.1       | 50,119.8<br>7,132,975.6       |
| Of which: Domicillary Accounts                                                                 | 716,973.3                     | 515,736.1                     | 452,530.6                     | 216,467.1                     |
| Treasury Bills of Foreign Governments                                                          | 51.4                          | 328,201.0                     | 1.1                           | 702.8                         |
| SDR Holdings<br>Attached Assets                                                                | 401,985.9                     | 406,403.1                     | 406,395.2                     | 462,814.6                     |
| Regional Monetary Cooperation Funds                                                            |                               |                               |                               |                               |
| Other Foreign Assets                                                                           |                               |                               |                               |                               |
| Claims on Trade Debt Prom Notes/Attached Assets CLAIMS ON FEDERAL GOVERNMENT                   | 541,780.7                     | 893,125.8                     | 1,436,883.7                   | 1,527,410.0                   |
| Treasury Bills & TB Rediscounts                                                                | 39,176.9                      | 48,836.4                      | 159,899.4                     | 173,864.7                     |
| Treasury Bills                                                                                 | 36,416.2                      | 21,372.5                      | 21,457.3                      | 21,382.6                      |
| Treasury Bills Rediscounts                                                                     | 2,760.7                       | 27,464.0                      | 138,442.0                     | 152,482.1                     |
| Nigerian Converted Bonds Treasury Bond Stock                                                   | <b>268,151.3</b><br>266,567.8 | <b>217,518.9</b><br>216,057.3 | <b>439,947.6</b><br>438,487.0 | <b>667,341.6</b><br>667,340.6 |
| Treasury Bonds Sinking Funds Overdrawn Accou                                                   |                               | 1,461.6                       | 1,460.7                       | 1.0                           |
| Treasury Bonds Interest                                                                        |                               |                               |                               |                               |
| Overdrafts to Federal Government Overdraft on Budgetary Accounts                               | 200,000.0                     | 591,540.8                     | 789,212.7                     | 648,264.4                     |
| Federal Government(Ways & means)                                                               | 200,000.0                     | 591,540.8                     | 789,212.7                     | 648,264.4                     |
| Development Stocks                                                                             | -                             |                               |                               |                               |
| Development Stocks Account                                                                     | -                             | -                             | -                             | -                             |
| Development Stocks Sinking Funds Overdrawn Development Stocks Interest                         |                               |                               | -                             | -                             |
| Treasury Certificates                                                                          |                               |                               |                               |                               |
| Other Claims on Federal Government                                                             | 34,405.6                      | 34,900.3                      | 34,986.1                      | 35,228.0                      |
| Claims on Federation & Mirror Accounts                                                         | 46.9                          | 329.3                         | 12,838.0                      | 2,711.3                       |
| CLAIMS ON STATE AND LOCAL GOVERNME                                                             |                               |                               |                               |                               |
| Overdrafts to States & Local Governments:                                                      |                               |                               |                               |                               |
| Overdrafts to State Governments                                                                | -                             | -                             | -                             | -                             |
| Overdrafts to Local Governments  Claims on State & Local Govt.(Branch Positi                   | on)                           |                               |                               |                               |
| Glamb on Glate & Local Covi.(Branch 1 Coli                                                     |                               |                               |                               |                               |
| CLAIMS ON NONFINANCIAL PUBLIC ENTE                                                             | F 23,587.7                    | 23,590.1                      | 23,575.0                      | <u>51,033.5</u>               |
| Overdrafts to Non-Financial Public:                                                            | 23,587.7                      | 23,587.7                      | 23,575.0                      | 51,033.5                      |
| Overdrafts to Federal Parastatals Overdrafts to State Parastatals                              | 23,587.7                      | 23,587.7                      | 23,575.0                      | 51,033.5                      |
| other Claims on Non-fin. Publ. Ent.                                                            | _                             | 2.3                           | _                             | _                             |
|                                                                                                |                               |                               |                               |                               |
| CLAIMS ON (NON-FINANCIAL) PRIVATE SE                                                           | 5,555.4                       | 5,914.6                       | 8,501.5                       | 9,192.2                       |
| CLAIMS ON DEPOSIT MONEY BANKS                                                                  | 993,896.5                     | 846,172.4                     | 1,310,396.0                   | 1,400,075.2                   |
| Loan to Deposit Money Banks                                                                    | 770,502.4                     | 758,922.4                     | 1,310,396.0                   | 1,400,075.2                   |
| (Overdrafts to) Merchant Banks Other Claims on DMBs                                            | 000 004 4                     |                               |                               |                               |
| CBN Securities                                                                                 | 223,394.1                     | 87,250.0                      |                               |                               |
|                                                                                                |                               | 51,22512                      |                               |                               |
| CLAIMS ON OTHER FINANCIAL INSTITUTION                                                          | 4,673,192.8                   | 4,821,939.4                   | 4,876,120.6                   | 5,032,845.8                   |
| Development Banks Other Claims on OFI's:                                                       | 4,673,192.8                   | 4,821,939.4                   | 4,876,120.6                   | 5.032.845.8                   |
| of which AMCON Bonds                                                                           | 4,024,839.4                   | 4,028,000.0                   | 4,028,000.0                   | 4,147,846.8                   |
| Loans to OFI's                                                                                 |                               |                               |                               |                               |
| Investment in OFI's Miscellaneous Claims on OFIs                                               |                               |                               |                               |                               |
| Miscellarieous Claims on Oris                                                                  |                               |                               |                               |                               |
| UNCLASSIFIED ASSETS                                                                            | 1,543,454.6                   | 1,986,150.8                   | 1,618,547.6                   | 1,641,431.0                   |
| Participation in International Organisations                                                   | 421,713.2                     | 421,713.2                     | 484,476.1                     | 484,476.1                     |
| IMF Currency Subscriptions:                                                                    | 421,713.2                     | 421,713.2                     | 484,476.1                     | 484,476.1                     |
| IMF Local Currency Subscription (CBN Accounting IMF Non-Negotiable Interest Bearing A/C (CBN a |                               |                               |                               |                               |
| IMF Securities Account (CBN acc. records)                                                      | _                             |                               |                               |                               |
| IMF Accounts Valuation Adjustments                                                             |                               |                               |                               |                               |
| SDR Allocation #1 (rev. descrepancy) IMF Gold Tranche A/C (CBN Accounting Record               | e)                            |                               |                               |                               |
| Holdings of SDRs (CBN Accounting Records)                                                      | 5)                            |                               |                               |                               |
| IBRD Subscriptions                                                                             | -                             | -                             | -                             | -                             |
| Total Receivables                                                                              | 514,723.6                     | 611,884.2                     | 309,787.5                     | 397,227.8                     |
| Receivables Income Receivable:                                                                 | 514,723.6                     | 611,884.2                     | 309,787.5                     | 397,227.8                     |
| Accrued Earnings                                                                               | 314,723.0                     | 011,004.2                     | 303,707.3                     | 337,227.0                     |
| Impersonal Accounts                                                                            | 24,838.9                      | 82,460.8                      | 50,313.1                      | 8,179.4                       |
| Interest Receivables Other Income Receivable                                                   |                               |                               |                               |                               |
| Exchange Difference on Promisory Notes                                                         |                               |                               |                               |                               |
| Foreign Assets Revaluation Accounts                                                            | -                             | -                             | -                             | -                             |
| Fixed Assets Revaluation                                                                       | 0.400.0                       | 200 440 0                     | C 400 0                       | 0.074                         |
| Inter Banks Clearing<br>Non-Financial Assets                                                   | 2,162.8<br>430,915.2          | 226,143.3<br>481,899.1        | 6,180.9<br>472,204.9          | 3,371.1<br>491,698.8          |
| Miscellanoues unclassified Assets                                                              | 149,100.9                     | 162,050.4                     | 295,585.1                     | 256,477.8                     |
| Other Miscellaneous Assets                                                                     | 149,100.9                     | 162,050.4                     | 295,585.1                     | 256,477.8                     |
| Of which:                                                                                      |                               |                               | 00.004                        |                               |
| Restricted Claims on DMBs Claims on DMBs in Liquidation                                        | 28,300.6<br>47,873.6          | 28,324.2<br>47,679.6          | 28,324.2<br>47,681.3          | 28,324.2<br>47,681.7          |
|                                                                                                | - 47,073.0                    | -                             | -7,001.3                      | -                             |
| Expenses                                                                                       |                               |                               |                               |                               |
| Head Office Expenses                                                                           | <u> </u>                      | <u> </u>                      | <del>-</del>                  | -                             |
| Head Office Expenses<br>Branch Expenses                                                        | -                             | -                             |                               | -                             |
| Head Office Expenses                                                                           | -                             | -                             | -                             | -                             |
| Head Office Expenses<br>Branch Expenses                                                        | -                             | •                             | -                             |                               |