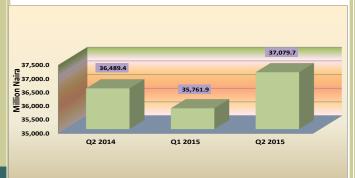

r by the N2.7 billion or 15.4 per cent decrease in investments. This decrease was, however, moderated by the increase of N1.6 billion or 4.8 per cent in other loans & advances.

The total credit to domestic economy constituted 84.7 per cent of the total assets in  $Q_2$  2015 (Table 3.4.1 and Fig. 3.4.2).



Fig. 3.4.2: Credit to Domestic Economy

## 3.4 Nigeria Export and Import Bank

#### 3.4.4 Shareholders' Fund

Shareholders' fund of NEXIM amounted to N37.1 billion, representing increases of N1.3 billion or 3.7 per cent and N0.6 billion or 1.6 per cent above the levels reported in the preceding quarter and the corresponding period of 2014, respectively.

Shareholders fund contributed 62.5 per cent to the total liabilities of NEXIM bank in  $Q_2$  2015 (Table 3.4.1. and Figure 3.4.3).



#### Fig. 3.4.3 Shareholder's Fund

#### 3.4.5 Current Liabilities

The current liabilities of NEXIM stood at N4.4 billion, representing decreases of N1.4 billion or 23.9 per cent and N1.0 billion or 18.7 per cent above the levels reported in the preceding quarter and the corresponding period of 2014, respectively.

Current liabilities of NEXIM bank constituted 7.4 per cent of the total liabilities in  $Q_2$  2015 (Table 3.4.1).

#### 3.4.6 Long Term Liabilities

Total long term liabilities, which contributed 29.2 per cent of the total liabilities, decreased by 2.2 per cent to N17.3 billion during the period under review from N17.7 billion reported in the preceding quarter (Table 3.4.1).

#### 3.4.7 Sources and Uses of Funds

Funds were largely sourced through the expansion in shareholde