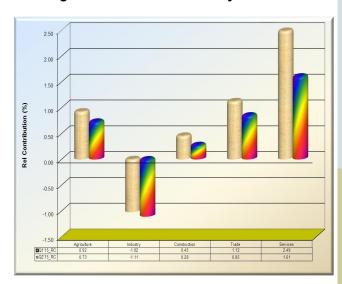

# 2. Determinants of Money Supply

The measure of money supply broadly defined ( $M_2$ ) recorded a 0.61 per cent year-to-date contraction due to the decreases of 7.96, 6.06 and 0.34 percentage points in the relative contributions of other assets (net), foreign assets (net) and credit to state & local governments, respectively. These outweighed the 9.27 and 4.33 percentage points increases in the relative contributions of net credit to government and credit to core private sector , respectively (Table II).

|                       | Table II: Determin    | ants of M2                            | 2      |         |
|-----------------------|-----------------------|---------------------------------------|--------|---------|
|                       | Relative Contribution | Rel. Contribtion,<br>Year-on_Year (%) |        |         |
|                       | Dec-14                | May-15                                | Jun-15 | Jun-15  |
| Net Foreign Assets    | (15.67)               | (8.55)                                | (6.06) | (9.80)  |
| Net Domestic Assets   | 11.22                 | 9.96                                  | 5.44   | 16.82   |
| Domestic Credit       | 9.99                  | 12.35                                 | 13.41  | 26.86   |
| Government (net)      | 187.57                | 9.52                                  | 9.27   | 15.64   |
| Private Sector        | 2.56                  | 2.84                                  | 4.13   | 11.22   |
| State & Local Govt    | 1.28                  | (0.29)                                | (0.34) | (0.09)  |
| Non-financial public  | (0.06)                | (0.00)                                | 0.14   | 0.16    |
| Core Private Sector   | 2.60                  | 3.12                                  | 4.33   | 11.15   |
| Other assets(net)     | (7.92)                | (2.39)                                | (7.96) | (10.04) |
| Total Monetary Assets | 1.13                  | 1.41                                  | (0.61) | 7.03    |

However,  $M_2$  increased by 7.03 per cent when compared with the corresponding period of 2014. The expansion reflected the increases of 15.64, 11.15 and 0.16 percentage points in the relative contribution of net credit to government, credit to core private sector and public non-financial, respectively.

The increases were, however, moderated by the decreases of 10.04 and 9.80 percentage points in the relative contributions of other assets (net) and net foreign assets, respectively (Table II and Fig 2).