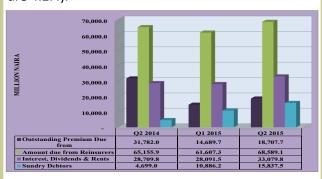

spectively. Other investments accounted for 3.5 per cent of the total assets of the industry (Table 4.2.1 and Figure 4.2.3).



Fig 4.2.3: Composition of Other Investments

#### 4.2.5 Current Assets

Total current assets stood at N136.2 billion, showing increases of N20.9 billion or 18.2 per cent and N1.2 billion or 0.9 per cent above the levels reported in the preceding quarter and the corresponding period of 2014, respectively.

The 18.2 per cent increase in current assets reflected the increases of N7.0 billion, N5.0 billion and N4.0 billion in Amount due from Reinsurers, interest, Dividends & Rents as well as Sundry debtor and outstanding premium due from, respectively.

The current assets contributed 17.2 per cent to the insurance sector total assets ((Table 4.2.1 and Figure 4.2.4).



Fig 4.2.4: Current Assets

#### 4.2.6 Fixed Assets

Fixed assets outlay of the insurance business stood at N177.1 billion, representing a decrease of N13.1 billion or 6.9 per cent below the level reported in the preceding quarter but a an increase of N16.8 billion or 10.5 per cent above the level reported in the corresponding period of 2014. The contraction in fixed assets was largely accounted for by the decreases of N10.4 billion or 8.6 per cent and N4.1 billion or 75.8 per cent in Real estate and others, respectively. These decreases were, however, moderated by the increase of N1.2 billion or 2.1 per cent and N0.1 billion or 3.4 per cent in equipment and goodwill, respectively (Table 4.2.1 and figure 4.2.5).

## 4.2 Insurance Business



Fig 4.2.5: Composition of Fixed Assets

#### 4.