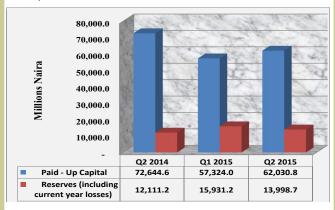

and Figure 1.1.4).



Fig. 1.1.4 Composition of Credit to the Domestic Economy

#### 1.1.5 Shareholders' Fund

Shareholders' fund of the microfinance banks amounted to N76.0 billion rep-resenting an increase of N2.8 billion or 3.8 per cent above the level reported in the preceding quarter but, a decrease of N8.7 billion or 10.3 per cent below the level reported in the corresponding quarter of 2014. The 3.8 per cent growth in the shareholders' fund was attributed to the increase of N4.7 billion or 8.2 per cent in Paidup Capital. This increase was, however, moderated by N1.9 billion or 12.1 per cent in Reserves (including current year losses). Shareholders' fund accounted for 24.5 per cent of the total liabilities of microfinance banks in Q<sub>2</sub> 2015 (Table 1.1.1 and Figure 1.1.5).



Fig. 1.1.5 Composition of Shareholders' fund

## 1.1 Microfinance Banks

#### 1.1.6 Capital Adequacy Requirements

On the aggregate, the microfinance banks complied with the guidelines on capital adequacy requirements during the period under review. Microfinance banks' total qualified capital stood at N76.0 billion, representing 36.8 per cent of the total risk weighted assets. This was 26.8 percentage points more than the 10.0 per cent minimum target prescribed for fiscal year 2015 (Table 1.1.1).

#### 1.1.7 Compulsory Investment in Treasury Bills

The microfinance banks' aggregate investment in treasury bills in  $Q_2$  2015 amounted to N14.4 billion, representing an increase of N0.8 billion or 6.0 per cent above the level recorded in the preceding quarter. The investment in treasury bi