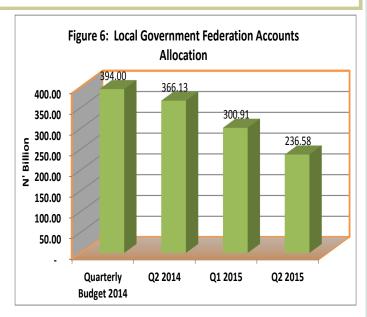

#### 1.1.3 Liquid Assets

Total liquid assets of the microfinance banks during the review period stood at N96.2 billion, representing decreases of N2.1 billion or 2.1 per cent and N4.2 billion or 4.2 per cent below the levels reported in the preceding quarter and corresponding period of 2014, respectively.