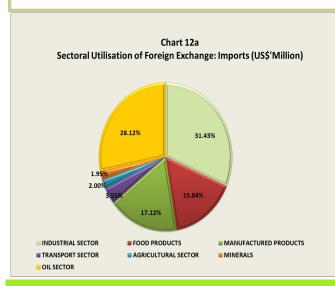

#### 1.1.7 Compulsory Investment in Treasury Bills

The microfinance banks' aggregate investment in treasury bills in  $Q_2$  2015 amounted to N14.4 billion, representing an increase of N0.8 billion or 6.0 per cent above the level recorded in the preceding quarter. The investment in treasury bills exceeded the 5.0 per cent minimum target prescribed for fiscal year 2015 by 4.2 percentage points (Table 1.1.1 and Figure 1.1.6).

# 1.2.1 Comparative Statements of Assets and Liabilities

Total assets/liabilities of the PMBs stood at N231.7 billion, representing increase of N50.1 billion or 27.6 per cent above the level recorded in the preceding quarter but decrease by N34.5 billion or 13.0 per cent below the level in the corresponding period of 2014.