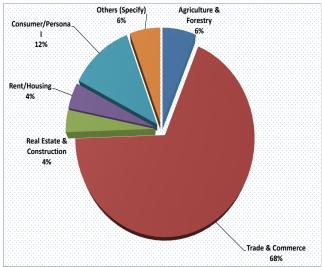

easury bills exceeded the 5.0 per cent minimum target prescribed for fiscal year 2015 by 4.2 percentage points (Table 1.1.1 and Figure 1.1.6).



Fig. 1.1.6 Short Term Investment (TBs)

#### 1.1.8 Sectoral Analysis of Loans and Advances

Total loans and advances (net) extended to various sectors by the MFBs in the review period amounted to N166.4 billion. Further analysis revealed that Trade & Commerce sector, which stood at N103.3 billion accounted for 62.1 per cent of the total loans and advances (net) to the private sector. Other noticeable sectors include, Consumer/personal, Agriculture/forestry and Others (unclassified) sectors which gulped N17.9 billion, N9.5 billion and N8.6 billion, representing 10.8, 5.7 and 5.2 per cent of the total, respectively (Table 1.1.3 and Figure 1.1.7).



Fig. 1.1.7: Sectoral Analysis of Loans and Advances

# **Depository Institutions:**

## 1.2 Primary Mortgage Banks

# 1.2.1 Comparative Statements of Assets and Liabilities

Total assets/liabilities of the PMBs stood at N231.7 billion, representing increase of N50.1 billion or 27.6 per cent above the level recorded in the preceding quarter but decrease by N34.5 billion or 13.0 per cent below the level in the corresponding period of 2014.

The 27.6 per cent increase in total assets reflected majorly the increases in domestic credit, other assets and liquid assets by N26.4 billion or 34.0 per cent, N18.0 billion or 35.1 per cent and N4.2 billion or 10.7 per cent, respectively.

Similarly, the 27.6 per cent appreciation in total liabilities was largely accounted for by the increases in shar