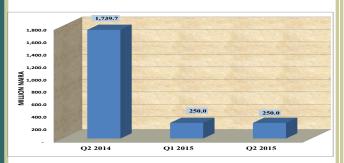

quipment (Fixed Assets)

Total Property and Equipment (Fixed Assets) of TIB

#### 3.2.5 Property and Equipment (Fixed Assets)

Total Property and Equipment (Fixed Assets) of TIB during the review period stood at N2.0 billion. Property and Equipment (Fixed Assets) accounted for 34.1 per cent of the total assets of the TIB in  $Q_2$  2015 (Table 3.2.1 and Fig.3.2.4)



Fig. 3.2.4: Movements in Fixed Assets 3.2.6 Borrowings

Total Borrowings of TIB stood at N0.3 billion. This remained unchanged when compared to the level reported in the preceding quarter but, decreased by N1.5 billion or 85.6 per cent below the level reported in the corresponding period of 2014. Borrowings constituted 4.3 per cent of the bank's total liabilities during the period under review (Table 3.2.1 and Figure 3.2.5).



Fig. 3.2.5: Movements in Borrowings

#### 3.2.7 Other Liabilities

Other liabilities of the bank amounted to N1.6 billion, representing an increase of 6.7 per cent above the

## 3.2 The Infrastructure Bank

level reported in the preceding quarter. Other liabilities accounted for 26.6 per cent of the TIB's total liabilities (Table 3.2.1 and Figure 3.2.6).



Fig. 3.2.6: Movements in Other Liabilities 3.2.8 Sources and Uses of Funds

The major sources of funds were the contractions in liquid assets, deferred tax assets and domestic credit by N0.9 billion, N0.3 billion and N0.2 billion, respectively. Funds were largely utilized through the expansion of other assets, contractions of equity and current tax liabilities to the tune of N0.8 billion, N0.6 billion and N0.05 billion, respectively (