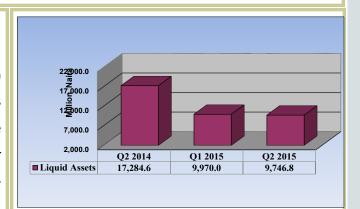

increase of N11.0 billion or 97.9 per cent in credit to domestic economy. Similarly, the 16.4 per cent decline in total liabilities was attributable to the decreases of N7.2 billion or 72.7 per cent and N0.1 billion or 0.5 per cent in shareholders' fund and other liabilities, respectively. These decreases were, however, moderated by the increase of N0.03 billion or 0.3 per cent in deposits (Table 3.3.1).

#### 3.3.2 Liquid Assets

Total liquid assets of the bank stood at N9.7 billion, representing decreases of N0.2 billion or 2.2 per cent and N7.5 billion or 43.6 per cent below the levels recorded in the preceding quarter and the corresponding period of 2014, respectively.

At N9.7 billion, liquid assets accounted for 26.3 per cent of the bank's total assets (Table 3.3.1 and Fig.3.3.1).



Fig. 3.3.1 Total Liquid Assets

#### 3.3.3 Credit to the Domestic Economy

Aggregate credit to domestic economy stood at N21.8 billion, representing increases of N10.8 billion or 97.9 per cent and N8.7 billion or 66.6 per cent above the levels recorded in the preceding quarter and the corresponding period of 2014, respectively. Credit to domestic economy constituted 58.6 per cent of the total assets of the bank during the period under review Table 3.3.1 and Figure 3.3.2).



Fig. 3.3.2 Composition of Total Credit to the Domestic Economy

## 3.3 Bank of Agriculture

#### 3.3.4 Shareholders Fund

The shareholders fund of the BOA stood at N2.7 billion in the period under review, representing a decrease of N7.2 billion below the level recorded in the preceding quarter but, an increase of N4.