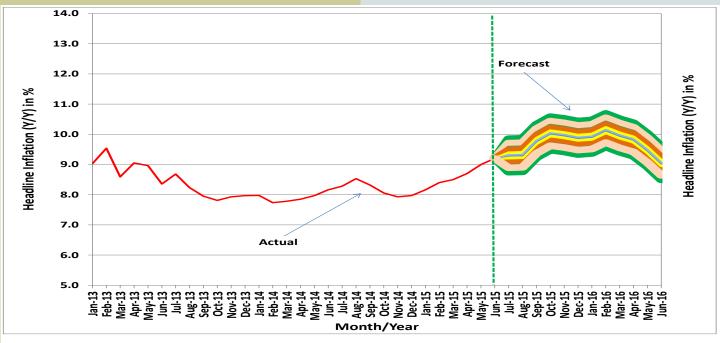

rnishings, household equipment & maintenance (0.43 pp); education (0.32 pp) and health (0.24 pp).

Fig 1: Plot of Actual MoM & YoY Headline Inflation

The CPI headline inflation rate (year-on-year) for June 2015 accelerated to 9.2 per cent from 9.0 per cent recorded in the preceding month. The 9.2 per cent indicates the highest rate since May 2013 and was mainly as a result of the relative contributions of: food and non-alcoholic beverages (5.27 pp); housing, water, electricity, gas and other fuel (1.29 pp); clothing and footwear (0.68 pp); transport (0.55 pp); furnishings, household equipment & maintenance (0.43 pp); education (0.32 pp) and health (0.24 pp). It is important to note that headline inflation has remained single digit consecutively for thirty (30) months since January 2013.



Fig 2: Fan Chart of Headline Inflation

#### **Contributions to Headline Inflation**

Of the 5.27 pp
contribution of food
and non-alcoholic
beverages to headline
inflation, bread and
cereals; yams,
potatoes and other
tubers; vegetables;
fish & sea food; meat
and oil & fats
accounted for 2.14,
0.67, 0.61, 0.56, 0.48
and 0.30 pps,
respectively.

The relative contribution of food and non-alcoholic beverages to the year-on-year headline inflation increased by 0.13 pp to 5.27 pp in the review month from 5.14 pp achieved in the preceding month. Of the 5.27 pp contribution of food and non-alcoholic beverages to headline inflation, bread and cereals; yams, potatoes and other tubers; vegetables; fish & sea food; meat and oil & fats accounted for 2.14, 0.67, 0.61, 0.56, 0.48 and 0.30 pps, respecti