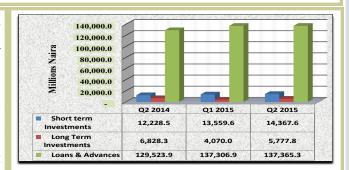

# **Appendix I: Money Supply and its Determinants— June 2015**

| Money Supply & Its Determinants In Millions of Naira)                                        | Revised                           | Provisional                       | Provisional                       | Provisiona                     |
|----------------------------------------------------------------------------------------------|-----------------------------------|-----------------------------------|-----------------------------------|--------------------------------|
| Statistics Department's Monetary Survey                                                      | Jun-14                            | Dec-14                            | May-15                            | Jun-1                          |
|                                                                                              | FINA                              | FINA                              | FINA                              | FIN                            |
| FOREIGN ASSETS (NET)                                                                         | <b>7,673,096.6</b> 6,343,984.9    | <b>7,098,098.4</b> 6,388,602.6    | <b>5,479,685.4</b><br>5,083,051.6 | <b>5,951,452</b> . 5,795,959.  |
| By Monetary Authorities By Commercial Banks                                                  | 1,317,873.3                       | 712,557.5                         | 405,502.9                         | 159,892.                       |
| By Merchant Banks                                                                            | 8,419.6                           | -6,373.0                          | -10,415.6                         | -5,946.                        |
| By Non Interest Banks                                                                        | 2,818.8                           | 3,311.3                           | 1,546.6                           | 1,546.                         |
| DOMESTIC CREDIT (NET)                                                                        | 16,689,493.7                      | 18,872,734.5                      | 21,210,501.6                      | 21,410,176.                    |
| Claims on Federal Government (Net)                                                           | <u>-236,088.9</u>                 | <u>757,528.7</u>                  | 2,558,688.4                       | 2,512,865                      |
| By Monetary Authorities By Commercial Banks                                                  | -2,913,883.1<br>2,629,128.9       | -2,534,262.7<br>3,214,435.5       | -643,981.2<br>3,155,759.6         | -769,115.<br>3,219,301.        |
| By Merchant Banks                                                                            | 46,265.4                          | 74,955.9                          | 45,547.2                          | 61,317.                        |
| By Non Interest Banks                                                                        | 2,400.0                           | 2,400.0                           | 1,362.7                           | 1,362.                         |
| Memo: Claims on Federal Government (net) less FMA Memo: Federation and Mirror Accounts (FMA) | 2,095,223.5<br>-2,331,312.4       | 2,936,160.5<br>-2,178,631.8       | 4,015,572.0<br>-1,456,883.6       | 4,134,388.<br>-1,621,523.      |
|                                                                                              |                                   |                                   |                                   |                                |
| Claims on Private Sector                                                                     | 16,925,582.6                      | 18,115,205.8                      | 18,651,813.2                      | 18,897,310.                    |
| By Monetary Authorities By Commercial Banks                                                  | 4,702,336.0<br>12,168,761.9       | 4,851,444.1<br>13,179,598.1       | 4,908,197.1<br>13,649,333.1       | 5,093,071.9<br>13,712,964.9    |
| By Merchant Banks                                                                            | 40,749.4                          | 62,646.4                          | 71,544.2                          | 68,535.2                       |
| By Non Interest Banks                                                                        | 13,735.3                          | 21,517.2                          | 22,738.8                          | 22,738.8                       |
| Claims on State and Local Govts:  By Monetary Authorities                                    | <u>486,924.4</u><br>0.0           | <u>536,367.3</u><br>0.0           | <u>482,234.4</u><br>0.0           | <u>471,430</u><br>0.           |
| By Commercial Banks                                                                          | 486,924.4                         | 536,367.3                         | 482,234.4                         | 471,430.                       |
| By Merchant Banks                                                                            | 0.0                               | 0.0                               | 0.0                               | 0.                             |
| By Non Interest Banks Claims on Non-Financial Public Enterpris                               | 0.0<br>23.587.7                   | 0.0<br>23.590.1                   | 0.0<br><b>23,575.0</b>            | 0.<br><u>51,033</u>            |
| Claims on Other Private Sector:                                                              | 16,415,070.5                      | 23,590.1<br>17,555,248.4          | 18,146,003.9                      | 18,374,846                     |
| By Monetary Authorities                                                                      | 4,678,748.3                       | 4,827,854.0                       | 4,884,622.1                       | 5,042,038                      |
| By Commercial Banks                                                                          | 11,681,837.5                      | 12,643,230.8                      | 13,167,098.7                      | 13,241,534                     |
| By Merchant Banks By Non Interest Banks                                                      | 40,749.4<br>13,735.3              | 62,646.4<br>21,517.2              | 71,544.2<br>22,738.8              | 68,535.<br>22,738.             |
|                                                                                              | .0,700.0                          | 2.,517.2                          | 22,700.0                          |                                |
| OTHER ASSETS (NET)                                                                           | -6,785,950.0                      | -7,043,046.0                      | -7,496,211.3                      | -8,549,993                     |
| TOTAL MONETARY ASSETS                                                                        | 17,576,640.3                      | 18,927,786.8                      | 19,193,975.7                      | 18,811,635.                    |
|                                                                                              |                                   | . 5,52. ,7 55.5                   |                                   |                                |
| MONEY SUPPLY (M1)                                                                            | 7,096,437.0                       | 6,919,549.3                       | 6,669,647.4                       | 6,542,598.                     |
| Currency Outside Banks:  Currency in Circulation                                             | <u>1,211,563.9</u><br>1,496,742.1 | <u>1,437,397.1</u><br>1,797,978.9 | <u>1,315,266.7</u><br>1,671,540.6 | <u>1,184,193</u><br>1,562,551. |
| Vault cash: currency held by commercial banks                                                | -284,311.1                        | -359,403.8                        | -355,006.3                        | -377,089.                      |
| Vault cash: currency held by merchant banks                                                  | -0.4                              | -0.4                              | -0.5                              | -1.                            |
| Vault cash: currency held by Non Interest banks                                              | -866.6                            | -1,177.6                          | -1,267.2                          | -1,267.                        |
| Demand Deposits                                                                              | 5,884,873.1                       | <u>5,482,152.2</u><br>231,806.7   | <u>5,354,380.7</u>                | 5,358,404                      |
| Private Sector Deposits at CBN Of Which NNPC Oil and Gas Revenue from DMB                    | 532,371.9                         | 231,806.7                         | 182,234.9                         | 228,131.                       |
| Private Sector Deposits at Commercial Banks                                                  | 5,325,469.1                       | 5,221,345.2                       | 5,164,360.8                       | 5,121,436                      |
| Private Sector Deposits at Merchant Banks                                                    | 3,499.0                           | 1,471.3                           | 7,785.1                           | 8,836.                         |
| Private Sector Deposits at Non Interest Banks                                                | 23,533.1                          | 27,529.0                          | 0.0                               | 0.                             |
| QUASIMONEY                                                                                   | 10,480,203.2                      | 12,008,237.6                      | 12,524,328.3                      | 12,269,037.                    |
| Time and Savings Deposits of:                                                                | 10,480,203.2<br>10,430,580.1      | 12,008,237.6                      | 12,510,461.0                      | 12,255,170                     |
| Commercial Banks Of Which: Foreign Currency Deposit                                          | 3,191,195.2                       | 11,936,928.8<br>3,961,878.3       | 12,460,082.2<br>4,236,411.2       | 12,209,003<br>4,132,260        |
| Merchant Banks                                                                               | 49,623.2                          | 71,308.7                          | 50,378.9                          | 46,166                         |
| Of Which: Foreign Currency Deposit                                                           | 2,465.3                           | 5,246.6                           | 6,405.2                           | 1,295                          |
| Other Private Sector Deposits at Non Interest E Of Which: Foreign Currency Deposit           | 0.0                               | 0.0<br>0.0                        | 13,867.2<br>869.4                 | 13,867.<br>869.                |
|                                                                                              |                                   |                                   |                                   |                                |
| TOTAL MONETARY LIABILITIES (M2)                                                              | 17,576,640.3                      | 18,927,786.8                      | 19,193,975.7                      | 18,811,635.                    |
| /ertical Check:                                                                              | 0.0                               | 0.0                               | 0.0                               | 0.                             |
| Memo: Credit to Private Sector less AMCON BONDS  GROWTH RATES OVER PRECEDING                 | 12,900,743.1                      | 14,087,205.8                      | 14,623,813.2                      | 14,749,463.                    |
| DECEMBER (%)                                                                                 | Jun-14                            | Dec-14                            | May-15                            | Jun-1                          |
|                                                                                              | Jun-14                            | Dec-14                            |                                   |                                |
| FOREIGN ASSETS (NET)                                                                         |                                   |                                   | -22.80                            | -16.1                          |
| DOMESTIC CREDIT (NET)                                                                        |                                   |                                   | 12.39                             | 13.4                           |
| Claims on Federal Govt (Net):  Memo: Claims on Federal Government (net) less FMA             |                                   |                                   | 237.77<br>36.76                   | 231.7<br>40.8                  |
| Memo: Federation and Mirror Accounts (FMA)                                                   |                                   |                                   | 33.13                             | 25.5                           |
| Claims on Private Sector:                                                                    |                                   |                                   | 2.96                              | 4.3                            |
| Claims on State and Local Govts: Claims on Non-Financial Public Enterprises:                 |                                   |                                   | -10.09                            | -12.1                          |
| Claims on Non-Financial Public Enterprises: Claims on Other Private Sector:                  |                                   |                                   | 3.37                              | 4.6                            |
| Memo: Claims on Private Sector less AMCON BOND                                               | S                                 |                                   | 3.81                              | 4.7                            |
| OTHER ASSETS (NET)                                                                           |                                   |                                   | -6.43                             | -21.4                          |
|                                                                                              |                                   |                                   |                                   |                                |
| MONEY SUPPLY (M1)                                                                            |                                   |                                   | -3.61                             | -5.4                           |
| Currency Outside Banks:                                                                      |                                   |                                   | -8.50                             | -17.6                          |
| Demand Deposits                                                                              |                                   |                                   | -2.33                             | -2.:                           |
| QUASIMONEY                                                                                   |                                   |                                   | 4.30                              | 2.1                            |
| TOTAL MONETARY LIABILITIES (M2)                                                              |                                   |                                   | 1.41                              | -0.0                           |
| M2 MULTIPLIER M1 MULTIPLIER                                                                  |                                   |                                   | 3.11<br>1.08                      | 3.1<br>1.1                     |
| GROWTH RATES YEAR-ON-YEAR (%)                                                                |                                   |                                   | 1.00                              | •••                            |
| OREIGN ASSETS (NET)                                                                          |                                   |                                   | -17.86                            | -22.4                          |
| OMESTIC CREDIT (NET)                                                                         |                                   |                                   | 21.67                             | 28.2                           |
| Claims on Federal Govt (Net):                                                                |                                   |                                   | 247.39                            | 1164.3                         |
| Memo: Claims on Federal Government (net) less FMA                                            |                                   |                                   | 80.29                             | 97.3                           |
| Memo: Federation and Mirror Accounts (FMA)                                                   |                                   |                                   | 2.27                              | 30.4                           |
| Claims on Private Sector: Claims on State and Local Govts:                                   |                                   |                                   | 11.72<br>-3.16                    | 11.6<br>-3.1                   |
| Claims on Non-Financial Public Enterprises:                                                  |                                   |                                   |                                   |                                |
| Claims on Other Private Sector:                                                              |                                   |                                   | 12.19                             | 11.9                           |
| Memo: Claims on Private Sector less AMCON BOND                                               | S                                 |                                   | 15.41                             | 14.                            |
| THER ASSETS (NET)                                                                            |                                   |                                   | -15.66                            | -26.                           |
|                                                                                              |                                   |                                   |                                   |                                |
| IONEY SUPPLY (M1) Currency Outside Banks:                                                    |                                   |                                   | -9.24                             | -7.8                           |
| Demand Deposits                                                                              |                                   |                                   | 4.83<br>-12.14                    | -2.2<br>-8.9                   |
| QUASI MONEY                                                                                  |                                   |                                   | 21.90                             | -o.:<br>17.0                   |
| OTAL MONETARY LIABILITIES (M2)                                                               |                                   |                                   | 8.92                              | 7.0                            |
|                                                                                              |                                   |                                   |                                   |                                |