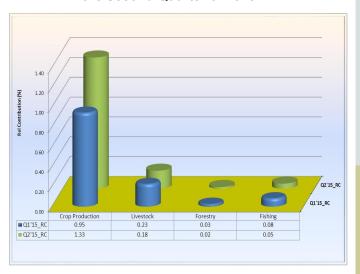

Industrial sector to nominal GDP witnessed an increase from –5.91 per cent in the first quarter 2015 to –4.06 per cent in the review period. This increase was accounted for by the rise in the relative contributions of Crude Petroleum and Natural Gas.

#### 4. Non-oil Nominal GDP

#### 4.1 Sectoral Analysis of Nominal Non-oil GDP

The sectoral analysis of the contributions to the nominal non-oil GDP indicated that Industry, Construction, Trade and Services sectors recorded decreases in the current quarter. Their respective contributions decreased from 0.17, 0.65, 3.20 and 6.43 per cent in the preceding quarter to 0.02, 0.51, 2.85 and 5.35 per cent in the review quarter, respectively. (Table IV and Fig. 15).



Fig. 12: Drivers of Quarterly Nominal GDP Growth in the Second Quarter of 2015



Fig. 13: Agricultural Sector Drivers in Nominal GDP in the Second Quarter of 2015



Fig. 14: Drivers of Quarterly Nominal Non-oil GDP Growth in the Second Quarter of 2015

### Table I: GDP at 2010 Constant Basic Prices (Q1 2014 - Q2 2015)

| ( Naira Billion unless otherwise st                                   | tated)                 |                 |                    |                    |          |                        |                        |                     |                     |                       |       |               |               |
|-----------------------------------------------------------------------|------------------------|-----------------|--------------------|--------------------|----------|------------------------|------------------------|----------