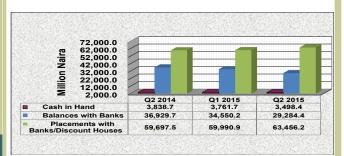

# **Appendix I: Money Supply and its Determinants— June 2015**

| Money Supply & Its Determinants In Millions of Naira)                                        | Revised                           | Provisional                       | Provisional                       | Provisiona                     |
|----------------------------------------------------------------------------------------------|-----------------------------------|-----------------------------------|-----------------------------------|--------------------------------|
| Statistics Department's Monetary Survey                                                      | Jun-14                            | Dec-14                            | May-15                            | Jun-1                          |
|                                                                                              | FINA                              | FINA                              | FINA                              | FIN                            |
| FOREIGN ASSETS (NET)                                                                         | <b>7,673,096.6</b> 6,343,984.9    | <b>7,098,098.4</b> 6,388,602.6    | <b>5,479,685.4</b><br>5,083,051.6 | <b>5,951,452</b> . 5,795,959.  |
| By Monetary Authorities By Commercial Banks                                                  | 1,317,873.3                       | 712,557.5                         | 405,502.9                         | 159,892.                       |
| By Merchant Banks                                                                            | 8,419.6                           | -6,373.0                          | -10,415.6                         | -5,946.                        |
| By Non Interest Banks                                                                        | 2,818.8                           | 3,311.3                           | 1,546.6                           | 1,546.                         |
| DOMESTIC CREDIT (NET)                                                                        | 16,689,493.7                      | 18,872,734.5                      | 21,210,501.6                      | 21,410,176.                    |
| Claims on Federal Government (Net)                                                           | <u>-236,088.9</u>                 | <u>757,528.7</u>                  | 2,558,688.4                       | 2,512,865                      |
| By Monetary Authorities By Commercial Banks                                                  | -2,913,883.1<br>2,629,128.9       | -2,534,262.7<br>3,214,435.5       | -643,981.2<br>3,155,759.6         | -769,115.<br>3,219,301.        |
| By Merchant Banks                                                                            | 46,265.4                          | 74,955.9                          | 45,547.2                          | 61,317.                        |
| By Non Interest Banks                                                                        | 2,400.0                           | 2,400.0                           | 1,362.7                           | 1,362.                         |
| Memo: Claims on Federal Government (net) less FMA Memo: Federation and Mirror Accounts (FMA) | 2,095,223.5<br>-2,331,312.4       | 2,936,160.5<br>-2,178,631.8       | 4,015,572.0<br>-1,456,883.6       | 4,134,388.<br>-1,621,523.      |
|                                                                                              |                                   |                                   |                                   |                                |
| Claims on Private Sector                                                                     | 16,925,582.6                      | 18,115,205.8                      | 18,651,813.2                      | 18,897,310.                    |
| By Monetary Authorities By Commercial Banks                                                  | 4,702,336.0<br>12,168,761.9       | 4,851,444.1<br>13,179,598.1       | 4,908,197.1<br>13,649,333.1       | 5,093,071.9<br>13,712,964.9    |
| By Merchant Banks                                                                            | 40,749.4                          | 62,646.4                          | 71,544.2                          | 68,535.2                       |
| By Non Interest Banks                                                                        | 13,735.3                          | 21,517.2                          | 22,738.8                          | 22,738.8                       |
| Claims on State and Local Govts:  By Monetary Authorities                                    | <u>486,924.4</u><br>0.0           | <u>536,367.3</u><br>0.0           | <u>482,234.4</u><br>0.0           | <u>471,430</u><br>0.           |
| By Commercial Banks                                                                          | 486,924.4                         | 536,367.3                         | 482,234.4                         | 471,430.                       |
| By Merchant Banks                                                                            | 0.0                               | 0.0                               | 0.0                               | 0.                             |
| By Non Interest Banks Claims on Non-Financial Public Enterpris                               | 0.0<br>23.587.7                   | 0.0<br>23.590.1                   | 0.0<br><b>23,575.0</b>            | 0.<br><u>51,033</u>            |
| Claims on Other Private Sector:                                                              | 16,415,070.5                      | 23,590.1<br>17,555,248.4          | 18,146,003.9                      | 18,374,846                     |
| By Monetary Authorities                                                                      | 4,678,748.3                       | 4,827,854.0                       | 4,884,622.1                       | 5,042,038                      |
| By Commercial Banks                                                                          | 11,681,837.5                      | 12,643,230.8                      | 13,167,098.7                      | 13,241,534                     |
| By Merchant Banks By Non Interest Banks                                                      | 40,749.4<br>13,735.3              | 62,646.4<br>21,517.2              | 71,544.2<br>22,738.8              | 68,535.<br>22,738.             |
|                                                                                              | .0,700.0                          | 2.,517.2                          | 22,700.0                          |                                |
| OTHER ASSETS (NET)                                                                           | -6,785,950.0                      | -7,043,046.0                      | -7,496,211.3                      | -8,549,993                     |
| TOTAL MONETARY ASSETS                                                                        | 17,576,640.3                      | 18,927,786.8                      | 19,193,975.7                      | 18,811,635.                    |
|                                                                                              |                                   | . 5,52. ,7 55.5                   |                                   |                                |
| MONEY SUPPLY (M1)                                                                            | 7,096,437.0                       | 6,919,549.3                       | 6,669,647.4                       | 6,542,598.                     |
| Currency Outside Banks:  Currency in Circulation                                             | <u>1,211,563.9</u><br>1,496,742.1 | <u>1,437,397.1</u><br>1,797,978.9 | <u>1,315,266.7</u><br>1,671,540.6 | <u>1,184,193</u><br>1,562,551. |
| Vault cash: currency held by commercial banks                                                | -284,311.1                        | -359,403.8                        | -355,006.3                        | -377,089.                      |
| Vault cash: currency held by merchant banks                                                  | -0.4                              | -0.4                              | -0.5                              | -1.                            |
| Vault cash: currency held by Non Interest banks                                              | -866.6                            | -1,177.6                          | -1,267.2                          | -1,267.                        |
| Demand Deposits                                                                              | 5,884,873.1                       | <u>5,482,152.2</u><br>231,806.7   | <u>5,354,380.7</u>                | 5,358,404                      |
| Private Sector Deposits at CBN Of Which NNPC Oil and Gas Revenue from DMB                    | 532,371.9                         | 231,806.7                         | 182,234.9                         | 228,131.                       |
| Private Sector Deposits at Commercial Banks                                                  | 5,325,469.1                       | 5,221,345.2                       | 5,164,360.8                       | 5,121,436                      |
| Private Sector Deposits at Merchant Banks                                                    | 3,499.0                           | 1,471.3                           | 7,785.1                           | 8,836.                         |
| Private Sector Deposits at Non Interest Banks                                                | 23,533.1                          | 27,529.0                          | 0.0                               | 0.                             |
| QUASIMONEY                                                                                   | 10,480,203.2                      | 12,008,237.6                      | 12,524,328.3                      | 12,269,037.                    |
| Time and Savings Deposits of:                                                                | 10,480,203.2<br>10,430,580.1      | 12,008,237.6                      | 12,510,461.0                      | 12,255,170                     |
| Commercial Banks Of Which: Foreign Currency Deposit                                          | 3,191,195.2                       | 11,936,928.8<br>3,961,878.3       | 12,460,082.2<br>4,236,411.2       | 12,209,003<br>4,132,260        |
| Merchant Banks                                                                               | 49,623.2                          | 71,308.7                          | 50,378.9                          | 46,166                         |
| Of Which: Foreign Currency Deposit                                                           | 2,465.3                           | 5,246.6                           | 6,405.2                           | 1,295                          |
| Other Private Sector Deposits at Non Interest E Of Which: Foreign Currency Deposit           | 0.0                               | 0.0<br>0.0                        | 13,867.2<br>869.4                 | 13,867.<br>869.                |
|                                                                                              |                                   |                                   |                                   |                                |
| TOTAL MONETARY LIABILITIES (M2)                                                              | 17,576,640.3                      | 18,927,786.8                      | 19,193,975.7                      | 18,811,635.                    |
| /ertical Check:                                                                              | 0.0                               | 0.0                               | 0.0                               | 0.                             |
| Memo: Credit to Private Sector less AMCON BONDS  GROWTH RATES OVER PRECEDING                 | 12,900,743.1                      | 14,087,205.8                      | 14,623,813.2                      | 14,749,463.                    |
| DECEMBER (%)                                                                                 | Jun-14                            | Dec-14                            | May-15                            | Jun-1                          |
|                                                                                              | Jun-14                            | Dec-14                            |                                   |                                |
| FOREIGN ASSETS (NET)                                                                         |                                   |                                   | -22.80                            | -16.1                          |
| DOMESTIC CREDIT (NET)                                                                        |                                   |                                   | 12.39                             | 13.4                           |
| Claims on Federal Govt (Net):  Memo: Claims on Federal Government (net) less FMA             |                                   |                                   | 237.77<br>36.76                   | 231.7<br>40.8                  |
| Memo: Federation and Mirror Accounts (FMA)                                                   |                                   |                                   | 33.13                             | 25.5                           |
| Claims on Private Sector:                                                                    |                                   |                                   | 2.96                              | 4.3                            |
| Claims on State and Local Govts: Claims on Non-Financial Public Enterprises:                 |                                   |                                   | -10.09                            | -12.1                          |
| Claims on Non-Financial Public Enterprises: Claims on Other Private Sector:                  |                                   |                                   | 3.37                              | 4.6                            |
| Memo: Claims on Private Sector less AMCON BOND                                               | S                                 |                                   | 3.81                              | 4.7                            |
| OTHER ASSETS (NET)                                                                           |                                   |                                   | -6.43                             | -21.4                          |
|                                                                                              |                                   |                                   |                                   |                                |
| MONEY SUPPLY (M1)                                                                            |                                   |                                   | -3.61                             | -5.4                           |
| Currency Outside Banks:                                                                      |                                   |                                   | -8.50                             | -17.6                          |
| Demand Deposits                                                                              |                                   |                                   | -2.33                             | -2.:                           |
| QUASIMONEY                                                                                   |                                   |                                   | 4.30                              | 2.1                            |
| TOTAL MONETARY LIABILITIES (M2)                                                              |                                   |                                   | 1.41                              | -0.0                           |
| M2 MULTIPLIER M1 MULTIPLIER                                                                  |                                   |                                   | 3.11<br>1.08                      | 3.1<br>1.1                     |
| GROWTH RATES YEAR-ON-YEAR (%)                                                                |                                   |                                   | 1.00                              | •••                            |
| OREIGN ASSETS (NET)                                                                          |                                   |                                   | -17.86                            | -22.4                          |
| OMESTIC CREDIT (NET)                                                                         |                                   |                                   | 21.67                             | 28.2                           |
| Claims on Federal Govt (Net):                                                                |                                   |                                   | 247.39                            | 1164.3                         |
| Memo: Claims on Federal Government (net) less FMA                                            |                                   |                                   | 80.29                             | 97.3                           |
| Memo: Federation and Mirror Accounts (FMA)                                                   |                                   |                                   | 2.27                              | 30.4                           |
| Claims on Private Sector: Claims on State and Local Govts:                                   |                                   |                                   | 11.72<br>-3.16                    | 11.6<br>-3.1                   |
| Claims on Non-Financial Public Enterprises:                                                  |                                   |                                   |                                   |                                |
| Claims on Other Private Sector:                                                              |                                   |                                   | 12.19                             | 11.9                           |
| Memo: Claims on Private Sector less AMCON BOND                                               | S                                 |                                   | 15.41                             | 14.                            |
| THER ASSETS (NET)                                                                            |                                   |                                   | -15.66                            | -26.                           |
|                                                                                              |                                   |                                   |                                   |                                |
| IONEY SUPPLY (M1) Currency Outside Banks:                                                    |                                   |                                   | -9.24                             | -7.8                           |
| Demand Deposits                                                                              |                                   |                                   | 4.83<br>-12.14                    | -2.2<br>-8.9                   |
| QUASI MONEY                                                                                  |                                   |                                   | 21.90                             | -o.:<br>17.0                   |
| OTAL MONETARY LIABILITIES (M2)                                                               |                                   |                                   | 8.92                              | 7.0                            |
|                                                                                              |                                   |                                   |                                   |                                |