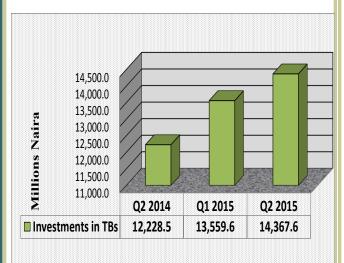

the microfinance banks complied with the guidelines on capital adequacy requirements during the period under review. Microfinance banks' total qualified capital stood at N76.0 billion, representing 36.8 per cent of the total risk weighted assets. This was 26.8 percentage points more than the 10.0 per cent minimum target prescribed for fiscal year 2015 (Table 1.1.1).

#### 1.1.7 Compulsory Investment in Treasury Bills

The microfinance banks' aggregate investment in treasury bills in  $Q_2$  2015 amounted to N14.4 billion, representing an increase of N0.8 billion or 6.0 per cent above the level recorded in the preceding quarter. The investment in treasury bills exceeded the 5.0 per cent minimum target prescribed for fiscal year 2015 by 4.2 percentage points (Table 1.1.1 and Figure 1.1.6).



Fig. 1.1.6 Short Term Investment (TBs)

#### 1.1.8 Sectoral Analysis of Loans and Advances

Total loans and advances (net) extended to various sectors by the MFBs in the review period amounted to N166.4 billion. Further analysis revealed that Trade & Commerce sector, which stood at N103.3 billion accounted for 62.1 per cent of the total loans and advances (net) to the private sector. Other noticeable sectors include, Consumer/personal, Agriculture/forestry and Others (unclassified) sectors which gulped N17.9 billion, N9.5 billion and N8.6 billion, representing 10.8, 5.7 and 5.2 per cent of the total, respectively (Table 1.1.3 and Figure 1.1.7).



Fig. 1.1.7: Sectoral Analysis of Loans and Advances

# **Depository Institutions:**

## 1.2 Primary Mortgage Banks

# 1.2.1 Comparative Statem