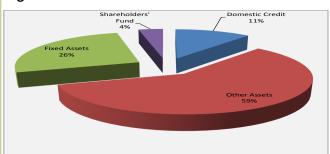

# 1.3 Other Assets (Net)

Other assets net (OAN), year-to-date, decreased by N1,506.95 billion or 21.40 per cent. At this level, OAN was N1,764.04 billion or 26.00 per cent below the level reported a year earlier (Table 1 and Fig 1(e)).

Fig 1(e): OAN YoY and YtD growth

The 21.40 per cent contraction in OAN from its level in December 2014 was accounted for by the decreases of 23.41, 0.17 and 0.15 percentage points in the relative contributions of OAN of CBN, NIB and merchant banks, respectively. These outweighed the 2.21 percentage point increase in relative contribution of OAN of commercial banks (Fig 1(f)).

Fig 1(f): Relative Contribution of Other Assets (Net) Components

The year-to-date contraction in OAN was also attributable majorly to the decreases of N12.8 billion, and N2.7 billion in the CBs' bond & money market instruments and unclassified assets of NIB, respectively, which were, however, dampened by the N659.7 billion, N344.7 billion and N2.7 billion decreases in CBN's securities, CBN's unclassified assets and merchant banks balances with CBN, respectively (Appendix VI).