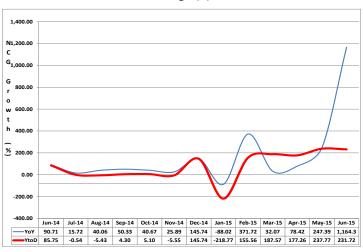

#### 1.1.1 Net Credit to Government

The Banking sector net credit to government witnessed an increase of 231.72 per cent year-to-date, representing 195.67 percentage points above the provisional programmed target of 36.05 per cent for fiscal 2015. This increase was attributable to the N1,182.8 billion drawdown of government deposits which overshot the N572.5 billion expansion in claims on government (Appendix VII). These movements were traced to N1,130.9 billion drawdown of government deposits at the central bank and N47.1 billion contraction of credit to government by commercial banks. The trends of growth in net credit to Government are shown in Fig 1(b).

Fig 1(b): NCG YoY and YtD growth