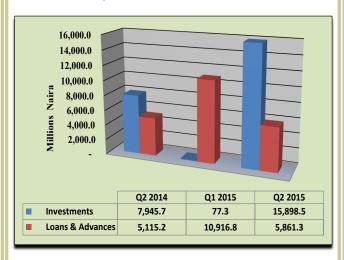

7 billion, representing decreases of N0.2 billion or 2.2 per cent and N7.5 billion or 43.6 per cent below the levels recorded in the preceding quarter and the corresponding period of 2014, respectively.

At N9.7 billion, liquid assets accounted for 26.3 per cent of the bank's total assets (Table 3.3.1 and Fig.3.3.1).



Fig. 3.3.1 Total Liquid Assets

#### 3.3.3 Credit to the Domestic Economy

Aggregate credit to domestic economy stood at N21.8 billion, representing increases of N10.8 billion or 97.9 per cent and N8.7 billion or 66.6 per cent above the levels recorded in the preceding quarter and the corresponding period of 2014, respectively. Credit to domestic economy constituted 58.6 per cent of the total assets of the bank during the period under review Table 3.3.1 and Figure 3.3.2).



Fig. 3.3.2 Composition of Total Credit to the Domestic Economy

## 3.3 Bank of Agriculture

#### 3.3.4 Shareholders Fund

The shareholders fund of the BOA stood at N2.7 billion in the period under review, representing a decrease of N7.2 billion below the level recorded in the preceding quarter but, an increase of N4.1 billion above the level recorded in the corresponding period of 2014. While the paid-up capital remained unchanged during the review and comparative period, the reserves which stood at N27.7 billion increased by 35 per cent from it level in  $Q_1$  2015. The shareholders' fund constituted 7.3 per cent of the banks total liabilities (Table 3.3.1 and Fig.3.3.3).



Fig. 3.3.3: Shareholders fund

#### 3.3.5 Total Deposits

Total deposits liabilities of the bank amounted to N8.