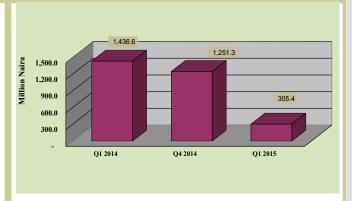

other assets, respectively.

Similarly, the 0.7 per cent decline in total liabilities was largely attributable to the N1.4 billion or 23.9 per cent and N0.4 billion or 2.2 per cent decreases in current liabilities and long term liabilities, respectively. These decreases were, however, moderated by the increase of N1.3 billion or 3.7 per cent in shareholders fund (Table 3.4.1).

#### 3.4.2 Liquid Assets

Total liquid assets of the bank stood at N0.8 billion, representing an increase of N0.5 billion or 156.6 per cent above the level reported in the preceding quarter but, a decrease of N0.6 billion or 43.5 per cent below the level reported in the corresponding period of 2014.

Liquid assets constituted 1.3 per cent of the total assets of NEXIM in  $Q_2$  2015(Table 3.4.1 and Figure 3.4.1).



Fig. 3.4.1 Total Liquid Assets
3.4.3 Credit to the Domestic Economy

Aggregate credit to the domestic economy of NEXIM's amounted to N50.3 billion, representing a decrease of N1.0 billion or 2.0 per cent below the level reported in the preceding quarter but, an increase of N5.8 billion or 13.0 per cent above the level reported in the corresponding period of 2014.

The 2.0 per cent decline in domestic credit was accounted for by the N2.7 billion or 15.4 per cent decrease in investments. This decrease was, however, moderated by the increase of N1.6 billion or 4.8 per cent in other loans & advances.

The total credit to domestic economy constituted 84.7 per cent of the total assets in  $Q_2$  2015 (Table 3.4.1 and Fig. 3.4.2).



Fig. 3.4.2: Credit to Domestic Economy

## 3.4 Nigeria Export