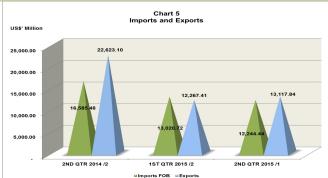

US\$753.31 million in Q1, 2015, while the income account stood at a net debit of US\$3,682.86 million. However, out payments in respect of services declined to a net debit of US\$3,689.88 million in Q2, 2015, from US\$3,779.87 million in Q1 2015. Current transfers (net) experienced a decline during the period under review from US\$5,156.59 million in Q1, 2015 to US\$4,897.49 million in Q2, 2015 (Table 1 and Chart 3).



#### **External Trade**

#### **External Trade**

Nigeria's trade balance improved in Q2, 2015 when compared with the level in Q1, 2015. Aggregate imports (cif) and exports stood at US\$13,321.89 million and US\$13,117.84 million in Q2, 2015 respectively, as against US\$14,266.06 million and US\$12,267.41 million in Q1, 2015 (Table 1 and Chart 5).

# **External Trade**





#### **Degree of Openness**

The degree of openness, as measured by the ratio of total external trade to GDP, declined to 0.22 in the period under review, from 0.24 and 0.28 recorded in Q1, 2015 and Q2, 2014 respectively (Table 2 and Chart 6).



#### **Capital Inflows**

#### **FDI and Portfolio Inflows**

FDI inflows fell to US\$624.87 million in Q2, 2015 from US\$723.49 million in Q1, 2015 (Table 1 and Chart 7). Estimated portfolio investment inflows, however, rose significantly from US\$268.75 million in Q1, 2015 to US\$1,500.45 million in Q2, 2015.



# Foreign Exchange Inflows and Outflows

#### Inflow and Outflow

Available statistics indicated that foreign exchange inflows to the economy in Q2, 2015 stood at US\$23,701.03 million as against US\$28,423.54 million recorded in Q1, 2