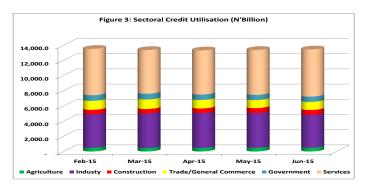

#### 3.4 Domestic Investments

At N4,811.0 billion, domestic investments of the CBs was N51.0 billion or 1.1 per cent above the level recorded a month earlier, but N53.1 billion or 1.1 per cent below the

level recorded at end-December 2014 (Table III).

#### 4. Sectoral Distribution of Credit

Total credit extended to the private sector in the review month stood at N13,433.4 billion. This showed an increase of 0.5 per cent when compared with the level recorded in the preceding month. Further analysis of credit to the main sectors revealed that the service sector gulped 46.2 per cent, the industry sector had 32.3 per cent and other main sectors secured the remaining fraction of the credit to private sector with agricultural sector obtaining the least (3.6 per cent) (Table IV & Figure 3).



Detailed analysis of the credit to industry sector showed that oil & gas, manufacturing, power & energy and mining & quarrying subsectors received 47.4, 44.0, 8.2 and 0.4 per cent, respectively. Furthermore, a breakdown of total credit to service sector revealed that others; oil & gas; finance, insurance & capital market; real estate; power & energy and education had 56.0; 18.5; 13.1; 8.8; 2.6 and 1.0 per cent, respectively (table IV, figs 3a & 3b).



# 5. Net Foreign Assets

Foreign assets and foreign liabilities of the CBs were N1,527.3 billion and N1,579.0 billion, respectively. Thus, the CBs recorded a negative net foreign assets of N51.7 billion in the review month. At this level, the foreign assets (net) was N265.8 billion below the level in the preceding month (Table V).

# 6. An