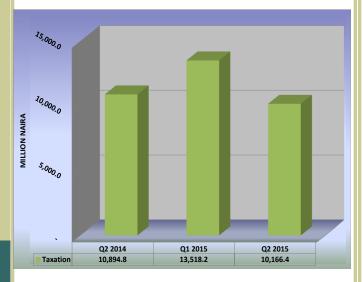

2.4 billion or 36.0 per cent. Insurance fund contributed 39.9 per cent of the total liabilities during the period under review (Table 4.2.1 and Figure 4.2.6).



Fig. 4.2.6: Composition of Insurance Funds

#### 4.2.10 Long Term Borrowing

The long term borrowing of the insurance business stood at N10.2 billion, representing decreases of N3.4 billion or 24.8 per cent and N0.7 billion or 6.7 per cent below the levels reported in the preceding quarter and the corresponding period of 2014, respectively.

## 4.2 Insurance Business

The 24.8 per cent decrease in long term borrowing was accounted for mainly by the decrease of N3.4 billion or 24.8 per cent in taxation.

The share of long term borrowing in total liabilities was 1.3 per cent during the review period (Table 4.2.1 and Figure 4.2.7).



Fig. 4.2.7 Composition of Long Term Borrowing

#### 4.2.11 Other Liabilities

The other liabilities of insurance business stood at N67.1 billion in the review quarter, representing increases of N0.3 billion or 0.5 per cent and N4.3 billion or 6.9 per cent above the levels reported in the preceding quarter and the corresponding period of 2014, respectively. Other liabilities contributed 8.5 per cent to the total liabilities of the insurance industry (Table 4.2.1 and Figure 4.2.8).



Fig. 4.2.8 Other Liabilities

# **Table 1.1.1**

| SUMMARY O                                  |           |              |              |               | ND QUARTE                       | K, 2015   |           |           |
|--------------------------------------------|-----------|--------------|-------------