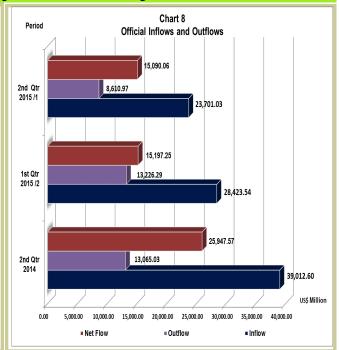

| List of Tables                                  |     |
|-------------------------------------------------|-----|
| Drivers of:                                     |     |
| Headline Inflation (Y/Y)                        | 93  |
| Food Inflation (Y/Y)                            | 96  |
| Imported Food Inflation (Y/Y)                   | 97  |
| Core Inflation (Y/Y)                            | 98  |
| Twelve Month Ahead Interval Forecasts           | 99  |
| Gross Domestic Product Report for Q2, 2015      | 100 |
| GDP at 2010 Constant Basic Prices               | 101 |
| Non-oil Real GDP                                | 103 |
| GDP at Current Basic Prices                     | 104 |
| Non-oil Nominal GDP                             | 105 |
| GDP Tables                                      | 106 |
| Fiscal Review for Q2, 2015                      | 112 |
| Executive Summary                               | 113 |
| Revenue                                         | 114 |
| The FGN Fiscal Operations                       | 116 |
| Revenue of the Sub-National Governments         | 117 |
| Fiscal Tables                                   | 118 |
| External Sector Statistics Monitor for Q2, 2015 | 122 |
| External Sector Records Mixed Performance       | 123 |
| Current Account Balance                         | 123 |
| External Trade                                  | 123 |
| Capital Inflows                                 | 124 |
| Foreign Exchange Inflows and Outflows           | 124 |
| Reserves Composition                            | 125 |