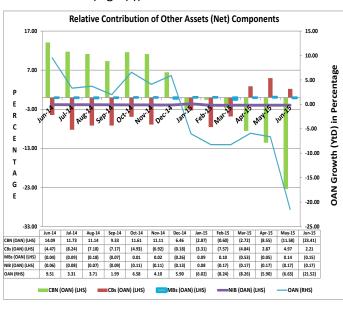

Fig 1(e): OAN YoY and YtD growth

The 21.40 per cent contraction in OAN from its level in December 2014 was accounted for by the decreases of 23.41, 0.17 and 0.15 percentage points in the relative contributions of OAN of CBN, NIB and merchant banks, respectively. These outweighed the 2.21 percentage point increase in relative contribution of OAN of commercial banks (Fig 1(f)).

Fig 1(f): Relative Contribution of Other Assets (Net) Components

The year-to-date contraction in OAN was also attributable majorly to the decreases of N12.8 billion, and N2.7 billion in the CBs' bond & money market instruments and unclassified assets of NIB, respectively, which were, however, dampened by the N659.7 billion, N344.7 billion and N2.7 billion decreases in CBN's securities, CBN's unclassified assets and merchant banks balances with CBN, respectively (Appendix VI).