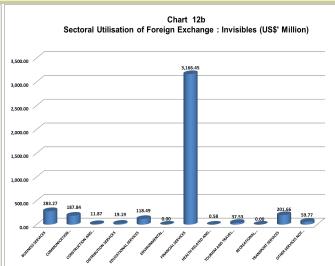

#### 1.1.7 Compulsory Investment in Treasury Bills

The microfinance banks' aggregate investment in treasury bills in  $Q_2$  2015 amounted to N14.4 billion, representing an increase of N0.8 billion or 6.0 per cent above the level recorded in the preceding quarter. The investment in treasury bills exceeded the 5.0 per cent minimum target prescribed for fiscal year 2015 by 4.2 percentage points (Table 1.1.1 and Figure 1.1.6).

# 1.2.1 Comparative Statements of Assets and Liabilities

Total assets/liabilities of the PMBs stood at N231.7 billion, representing increase of N50.1 billion or 27.6 per cent above the level recorded in the preceding quarter but decrease by N34.5 billion or 13.0 per cent below the level in the corresponding period of 2014.