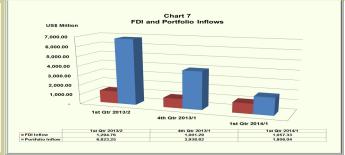

| List of Tables                                  |     |
|-------------------------------------------------|-----|
| Drivers of:                                     |     |
| Headline Inflation (Y/Y)                        | 93  |
| Food Inflation (Y/Y)                            | 96  |
| Imported Food Inflation (Y/Y)                   | 97  |
| Core Inflation (Y/Y)                            | 98  |
| Twelve Month Ahead Interval Forecasts           | 99  |
| Gross Domestic Product Report for Q2, 2015      | 100 |
| GDP at 2010 Constant Basic Prices               | 101 |
| Non-oil Real GDP                                | 103 |
| GDP at Current Basic Prices                     | 104 |
| Non-oil Nominal GDP                             | 105 |
| GDP Tables                                      | 106 |
| Fiscal Review for Q2, 2015                      | 112 |
| Executive Summary                               | 113 |
| Revenue                                         | 114 |
| The FGN Fiscal Operations                       | 116 |
| Revenue of the Sub-National Governments         | 117 |
| Fiscal Tables                                   | 118 |
| External Sector Statistics Monitor for Q2, 2015 | 122 |
| External Sector Records Mixed Performance       | 123 |
| Current Account Balance                         | 123 |
| External Trade                                  | 123 |
| Capital Inflows                                 | 124 |
| Foreign Exchange Inflows and Outflows           | 124 |
| Reserves Composition                            | 125 |