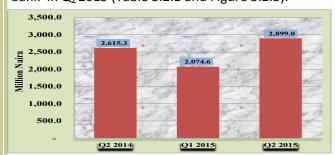

preceding quarter and the corresponding period of 2014, respectively. Liquid assets constituted 0.5 per cent of the bank's total assets during the period under review (Table 3.2.1 and Figure 3.2.1).



Fig. 3.2.1: Movements in Liquid Assets

#### 3.2.3 Credit to the Domestic Economy

Aggregate credit of TIB's to domestic economy fell by 16.9 per cent to N0.8 billion in the period under review. Credit to domestic economy accounted for 13.1 per cent of the total assets of the TIB in  $Q_2$  2015.



Fig. 3.2.2: Movements in Credit to the Domestic Economy

#### 3.2.4 Other Assets

Other assets of TIB increased by N0.8 billion to N2.9 billion during the period under review. Other assets contributed 49.7 per cent of the total assets of the bank in  $Q_2$  2015 (Table 3.2.1 and Figure 3.2.3).



Fig. 3.2.3: Movements in Other Assets

#### 5 3.2.5 Property and Equipment (Fixed Assets)

Total Property and Equipment (Fixed Assets) of TIB

#### 3.2.5 Property and Equipment (Fixed Assets)

Total Property and Equipment (Fixed Assets) of TIB during the review period stood at N2.0 billion. Property and Equipment (Fixed Assets) accounted for 34.1 per cent of the total assets of the TIB in  $Q_2$  2015 (Table 3.2.1 and Fig.3.2.4)



Fig. 3.2.4: Movements in Fixed Assets 3.2.6 Borrowings

Total Borrowings of TIB stood at N0.3 billion. This remained unchanged when compared to the level reported in the preceding quarter but, decreased by N1.5 billion or 85.6 per cent below the level reported in the corresponding period of 2014. Borrowings constituted 4.3 per cent of the bank's total liabilit