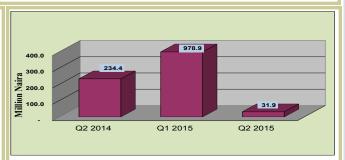

s were, however, moderated by the N0.8 billion or 39.7 per cent increase in other assets.

Similarly, the fall in total liabilities was accounted for by the N0.6 billion or 15.1 per cent and N0.05 billion or 64.8 per cent decreases in equity and current tax liabilities, respectively. These decreases were, however, moderated by the N0.01 billion or 6.7 per cent increase in other liabilities (Table 3.2.1).

#### 3.2.2 Liquid Assets

Total liquid assets of TIB during the review period stood at N0.03 billion, representing decreases of N0.9 billion and N0.2 billion below the levels reported in the preceding quarter and the corresponding period of 2014, respectively. Liquid assets constituted 0.5 per cent of the bank's total assets during the period under review (Table 3.2.1 and Figure 3.2.1).



Fig. 3.2.1: Movements in Liquid Assets

#### 3.2.3 Credit to the Domestic Economy

Aggregate credit of TIB's to domestic economy fell by 16.9 per cent to N0.8 billion in the period under review. Credit to domestic economy accounted for 13.1 per cent of the total assets of the TIB in  $Q_2$  2015.



Fig. 3.2.2: Movements in Credit to the Domestic Economy

#### 3.2.4 Other Assets

Other assets of TIB increased by N0.8 billion to N2.9 billion during the period under review. Other assets contributed 49.7 per cent of the total assets of the bank in  $Q_2$  2015 (Table 3.2.1 and Figure 3.2.3).



Fig. 3.2.3: Movements in Other Assets

#### 5 3.2.5 Property and Equipment (Fixed Assets)

Total Property and Equipment (Fixed Assets) of TIB

#### 3.2.5 Property and Equipment (Fixed Assets)

Total