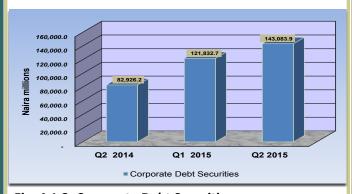

7.0 per cent of the total pension fund assets in  $Q_2$  2015.

Funds invested in state government securities was N86.9 billion lower than the 5 per cent maximum of total pension funds assets stipulated in the PENCOM investment guidelines (Table 4.1.1 and Figure 4.1.2).

## 4.1 Pension Funds



Fig. 4.1.2: Government Securities

#### 4.1.4 Investment in Corporate Debt Securities

The investment in Corporate Debt Securities amounted to N143.1 billion, representing increases of N21.3 billion or 17.4 per cent and N60.2 billion or 72.5 per cent above the levels reported in the preceding quarter and the corresponding period of 2014, respectively. Investment in corporate debt instruments constituted 2.9 per cent of the total assets of the pension funds operators (Table 4.1.1 and Figure 4.1.3).



Fig. 4.1.3: Corporate Debt Securities

#### 4.1.5 Investment in Money Market Instruments

Investment in money market instruments in the  $Q_2$  2015 amounted to N568.0 billion, representing increases of N131.1 billion or 30.0 per cent and N40.1 billion or 7.6 per cent above the levels reported in the preceding quarter and the corresponding period of 2014, respectively.

The N568.0 billion investment in money market instruments constituted 11.5 per cent of the total assets of the pension fund operators (Table 4.1.1 and figure 4.1.4).



Fig. 4.1.4: Composition of Money Market Instru-

**Investment in Real Estate Property** 

Investment in real estate property by the operators stood at N213.1 billion. At this level, the investment increased by N2.9 billion or 1.4 per cent above the level r