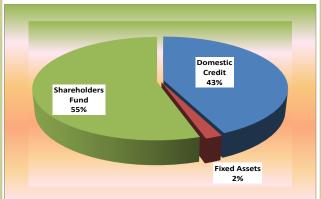

#### 3.4.6 Long Term Liabilities

Total long term liabilities, which contributed 29.2 per cent of the total liabilities, decreased by 2.2 per cent to N17.3 billion during the period under review from N17.7 billion reported in the preceding quarter (Table 3.4.1).

#### 3.4.7 Sources and Uses of Funds

Funds were largely sourced through the expansion in shareholders fund and contraction of domestic credit by N1.3 billion and N1.0 billion, respectively. Other source was the contraction in fixed assets by N0.05 billion. Funds were majorly utilized through the contraction of current liabilities and expansion of liquid assets by N1.4 billion and N0.5 billion, respectively. Other uses of funds was the contraction of N0.4 billion in long term liabilities (Table 3.4.2 and Figure 3.4.4 & 3.4.5).



Fig. 3.4.4 Sources of Funds



Fig. 3.4.5 Uses of Funds

# Pension Funds and Insurance Business: 4.1 Pension Funds

# 4.1.1 Comparative Statements of Assets and Liabilities

Total assets/liabilities of the Pension Fund (Retirement Savings Account and Legacy Funds) operators in the  $Q_2$  2015 stood at N4,937.7 billion, representing increases of N134.8 billion or 2.8 per cent and N518.6 billion or 11.7 per cent above the levels reported in the preceding quarter and corresponding period of 2014, respectively. The 2.8 percent growth in total assets reflected largely the increases of N131.1 billion or 30.0 per cent, N44.1 billion or 7.1 per cent and N21.3 billion or 17.4 per cent in money market instruments, ordinary shares and corporate debt securities, respectively. These increases were,