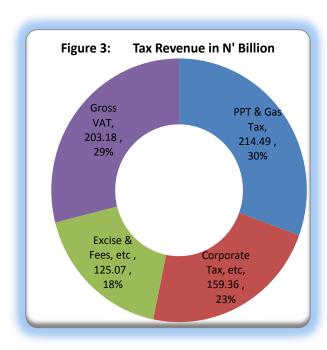

on of gross federally-collected revenue into tax and non-tax showed that the sum of \$\mathbb{H}702.10\$ billion was tax revenue, while non-tax revenue amounted to \$\mathbb{H}605.00\$ billion during the reviewed quarter (Figure 2).



#### 1.1.2.1 Tax Revenue

At \\pmathrm{1}702.10 billion, gross tax revenue dropped by \\pmathrm{2}16.86 billion or 23.60 per cent, relative to its level in the preceding quarter; and also by \\pmathrm{6}04.20 billion or 46.25 per cent, when compared with the level in the corresponding quarter of 2014 (Table 2). Further analysis showed that PPT and Gas Tax, made the highest contribution of \\pmathrm{2}214.49 billion or 30.55 per cent of total tax revenue. Total tax collection met 54.48 per cent of its budgetary estimate during the review quarter (Figure 3).



#### 1.1.2.2 Non-Tax Revenue

Gross non-tax revenue stood at \\ 605.00 billion, representing decreases of \\ 171.60 billion or 22.10 per cent and \\ 611.24 or 50.26 per cent, below the levels recorded in the last quarter and the corresponding quarter of 2014, respectively. Of the total non-tax revenue, crude oil sales contributed 76.01 per cent or \\ 459.89 billion. Non-tax revenue collection reflected a 62.85 per cent budgetary performance (Table 2).



#### 1.2 FEDERATION ACCOUNT ALLOCATION

The sum of \(\frac{\text{\text{\text{\text{\text{\text{\text{\text{\text{\text{\text{\text{\text{\text{\text{\text{\text{\text{\text{\text{\text{\text{\text{\text{\text{\text{\text{\text{\text{\text{\text{\text{\text{\text{\text{\text{\text{\text{\text{\text{\text{\text{\text{\text{\text{\text{\tex