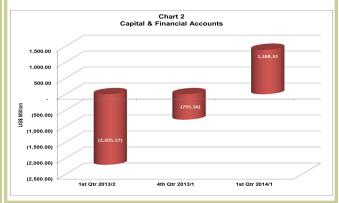

od at a deficit of US\$1,601.85 million in the period under review when compared with US\$5,398.16 million in Q1, 2015 (Table 1 and Chart 1). The improvement recorded in the deficit of the current account was as a result of 6.9 per cent increase in the export of goods and 6.0 per cent decline in imports relative to the preceding quarter. Furthermore, net services and income accounts witnessed 2.4 and 38.8 per cent declines, respectively, during the same period.



#### **Capital and Financial Accounts**

Estimates for Q2, 2015 of the balance in capital and financial accounts recorded a net foreign asset flows of US\$2,278.29 million during the period (Table 1 and Chart 2). This is an improvement relative to a net foreign liabilities flow of US\$6,579.28 recorded in the preceding quarter.



#### **Current Account Balance**

#### **Current Account as Percentage of GDP**

In comparison with the level recorded in Q1, 2015, current account balance as a percentage of GDP improved in Q2, 2015 from -5.1 per cent to -1.4 per cent. Similarly, merchandise account balance rose to a surplus of US\$873.40 million in the period under review, from a deficit of US\$753.31 million in Q1, 2015, while the income account stood at a net debit of US\$3,682.86 million. However, out payments in respect of services declined to a net debit of US\$3,689.88 million in Q2, 2015, from US\$3,779.87 million in Q1 2015. Current transfers (net) experienced a decline during the period under review from US\$5,156.59 million in Q1, 2015 to US\$4,897.49 million in Q2, 2015 (Table 1 and Chart 3).



#### **Exter