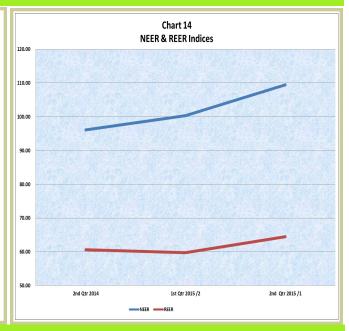

2b).





# **Exchange Rate Movements**

#### **Interbank and BDC Rates**

In Q2, 2015, the Interbank (official) rate stood at N196.9720 per US dollar showing a depreciation of 3.0 percent. However, at the BDC segment of the market, the naira traded for N216.4100 to US\$1.00 as against N210.6939 in Q1, 2015. Consequently, the premium between the Interbank and BDC rates was 9.9 per cent during the period under review (Table 8 and Chart 13).



#### Value of the Naira and External Competitiveness of the Nigerian Economy

#### **NEER and REER**

The index of nominal effective exchange rate (NEER) of the naira rose to 109.51 in Q2, 2015. In Q1, 2015, it was 100.28.

Also, the real effective exchange rate (REER), stood at 64.44 as against 59.77 in the preceding quarter (Table 9 and Chart 14).



# **External Debt Sustainability Index**

#### **Public Sector External Debt**

The public sector external debt increased to US\$10,316.82 million in Q2, 2015 from its level of US\$9,464.11 million in Q1, 2015 (Table 6 and Chart 15).



#### **Debt Service Payments**

Public sector debt service payments decreased from US\$ 0.11 million in Q1, 2015 to US\$ 0.05 million in Q2, 2015 (Table 6 and Chart 16).



#### **External Reserves**

#### **External Reserves**

The level of official foreign reserves as at end-June, 2015 stood at US\$ 28, 335.21 million as against US\$ 29,357.21 million and US\$ 37,330.03 million in the preceding and corresponding quarters, respectively. The current level of reserves could finance 10.4 months of foreign exchange disbursements and 6.9 months of imports as