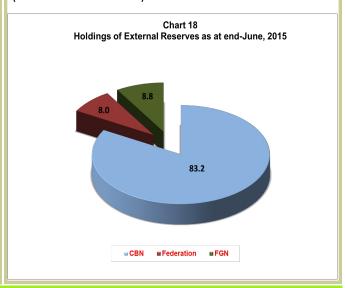

el of official foreign reserves as at end-June, 2015 stood at US\$ 28, 335.21 million as against US\$ 29,357.21 million and US\$ 37,330.03 million in the preceding and corresponding quarters, respectively. The current level of reserves could finance 10.4 months of foreign exchange disbursements and 6.9 months of imports as against 6.8 months of foreign exchange disbursements and 6.8 months of imports recorded in the preceding period (Table 1 and Chart 17).

#### **Holdings of External Reserves**

Analysis of the statistics on the holdings of external reserves revealed that the share of CBN holdings to the total stock of reserves stood at 83.2 per cent. On the other hand, the share of the Federation and Federal Government stood at 8.0 and 8.8 per cent respectively (Table 10 and Chart 18).



# **International Commodity Prices**

#### **International Commodity Prices**

The price per metric ton of cocoa which stood at US\$2, 916.70 in Q1 2015 increased to US\$3, 067.76 in the review period and crude oil price which was US\$54.53 in Q1 2015 increased to US\$61.53 in the review period. The price per metric ton of soya beans which stood at US\$ 354.57 in Q2, 2015 recorded a decrease of about 2.6 per cent and 34.4 per cent below the levels in the previous and corresponding quarters, respectively. (Table 11 and Chart 19).

Other commodities which recorded price declines during the review quarter were wheat (9.5 per cent) and palm oil (4.5 per cent).



Table 1: Summary of Balance of Payments Account (US\$' Million)

|                                                 | 2014Q2 /2   |