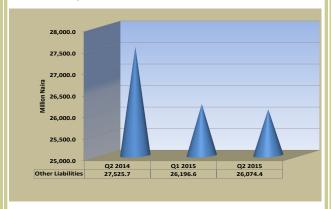

0.4 billion or 5.0 per cent above the level recorded in the preceding quarter and corresponding period of 2014, respectively. Deposits liabilities accounted for 22.0 per cent of the bank's total liabilities (Table 3.3.1and Figure 3.3.4)



Fig. 3.3.4: Total Deposits

#### 3.3.6 Long Term Loans

At Long term loans of the BOA remained unchanged at both review and comparative periods (Table 3.3.1).

#### 3.3.7 Other Liabilities

Other Liabilities of the BOA amounted to N26.1 billion in the period under review, indicating decreases of N0.1 billion or 0.5 per cent and N1.5 billion or 5.3 per cent below the levels recorded in the preceding quarter and the corresponding period of 2014, respectively.

At N26.1 billion, other liabilities of the bank constituted 70.3 per cent of total liabilities.



Fig 2.3.5: Other Liabilities

# 3.3 Bank of Agriculture

#### 3.3.8 Sources and Uses of Funds

The major sources of funds were the contraction in fixed assets, other assets and liquid assets to the tune of N16.2 billion, N1.6 billion and N0.2 billion, respectively. At N16.2 billion, fixed assets contributed 90 per cent to the source of funds. Funds were largely utilized through the expansion of credit to domestic economy, contractions in shareholders fund and other liabilities by N10.8 billion, N7.2 billion and N0.1 billion, respectively. At N10.8 billion, credit to domestic economy contributed 59 per cent of the uses of fund (Table 3.3.2, Figures 3.3.5 and 3.3.6).



Fig. 3.3.6: Sources of Funds



Fig. 3.3.7: Uses of Funds

# Development Banks: 3.4 Nigeria Export and Import Bank

####