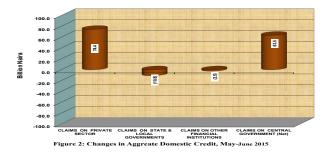

# 3. Claims on the Domestic Economy

The major sources of funds in the month under review were from the contractions in foreign assets, reserves and unclassified assets by N279.4 billion, N96.2 billion and N69.2 billion, respectively. Other significant sources of funds were from the expansions in unclassified liabilities, bonds and credit from central bank by N39.6 billion, N32.2 billion and N21.6 billion, respectively.

Funds were largely used to reduce time, savings & foreign currency deposits and capital accounts by N251.1 billion and N78.8 billion, respectively. Other significant uses of funds include the expansion of claims on private sector by N74.4 billion; contraction of demand deposits by N42.9 billion; and expansion of claims on central government by N40.4 billion (Table II).



#### 3.1 Net Claims on Central Government

Net claims on the central Government stood at N3,220.7 billion, representing an increase of N63.5 billion or 2.0 per cent above the level recorded in the preceding month. This was attributable to the increase of N49.0 billion or 1.9 per cent in treasury bills and a decrease of N23.2 billion or 3.1 per cent in central government deposits. The increase in net claims on central government was, however moderated by the decline in development stocks/FGN bonds by N14.0 billion or 1.1 per cent (Table III).

#### 3.2 Claims on Private Sector

At N13,264.3 billion, total credit to the private sector was N74.4 billion or 0.6 per cent above the level achieved in the preceding month. The 0.6 per cent increase in claims on private sector was accounted for by