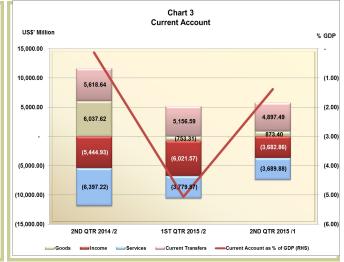

ing quarter.



#### **Current Account Balance**

#### **Current Account as Percentage of GDP**

In comparison with the level recorded in Q1, 2015, current account balance as a percentage of GDP improved in Q2, 2015 from -5.1 per cent to -1.4 per cent. Similarly, merchandise account balance rose to a surplus of US\$873.40 million in the period under review, from a deficit of US\$753.31 million in Q1, 2015, while the income account stood at a net debit of US\$3,682.86 million. However, out payments in respect of services declined to a net debit of US\$3,689.88 million in Q2, 2015, from US\$3,779.87 million in Q1 2015. Current transfers (net) experienced a decline during the period under review from US\$5,156.59 million in Q1, 2015 to US\$4,897.49 million in Q2, 2015 (Table 1 and Chart 3).



#### **External Trade**

#### **External Trade**

Nigeria's trade balance improved in Q2, 2015 when compared with the level in Q1, 2015. Aggregate imports (cif) and exports stood at US\$13,321.89 million and US\$13,117.84 million in Q2, 2015 respectively, as against US\$14,266.06 million and US\$12,267.41 million in Q1, 2015 (Table 1 and Chart 5).

# **External Trade**





#### **Degree of Openness**

The degree of openness, as measured by the ratio of total external trade to GDP, declined to 0.22 in the period under review, from 0.24 and 0.28 recorded in Q1, 2015 and Q2, 2014 respectively (Table 2 and Chart 6).



#### **Capital Inflows**

#### **FDI and Portfolio Inflows**

FDI inflows fell to US\$624.87 million in Q2, 2015 from US\$723.49 million in Q1, 2015 (Table 1 and Chart 7). Es