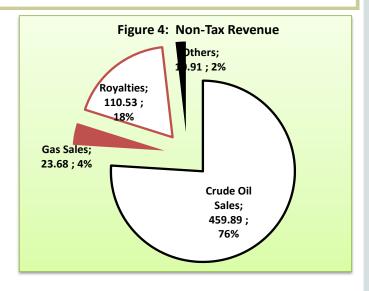

#### 1.1.2 Sources and Uses of funds

The major sources of funds were through the expansions of Deposits and Long Term Loans by N8.4 billion and N5.5 billion, respectively. Other sources of funds were the increase in Shareholders' Fund and decrease in Liquid Assets by N2.8 billion and N2.1 billion, respectively (Table 1.1.2). At 45.0 per cent, Deposits made the highest contribution to source of funds (Figure 1.1.1)

Fig. 1.1.1: Sources of funds

Funds were largely used for expansions of Other Assets and Credit to Domestic Economy to the tune of N18.3 billion and N2.6 billion, respectively. Further utilization of funds resulted in the expansion of Fixed Assets by N0.7 billion (Table 1.1.2 and Figure 1.1.2).