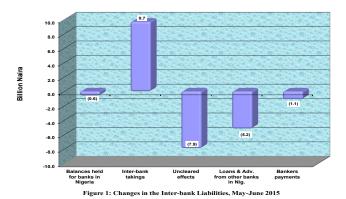

table largely to the increase of N97.3 billion or 5.4 per cent in other liabilities.

The increase was, however moderated by N48.4 billon, N5.04 billion and N5.00 billion increases in letter of credits, inter-bank liabilities and takings from discount houses, respectively (Table 1).

#### 1.5 Inter - Bank Liabilities

When compared with the level recorded in the preceding month, inter-bank liabilities dropped by N5.0 billion or 1.0 per cent to N525.0 billion. The contraction in interbank liabilities was attributable to the decreases of N7.9 billion, N5.2 billion and N1.1 billion in uncleared effects, loans & advances from other banks in Nigeria and bankers payments, respectively.

These decreases were, however, moderated by N9.7 billion increase in inter-bank takings (Table 1; Figure 1).



#### 2. Sources and Uses of Funds

The major sources of funds in the month under review were from the contractions in foreign assets, reserves and unclassified assets by N279.4 billion, N96.2 billion and N69.2 billion, respectively. Other significant sources of funds were from the expansions in unclassified liabilities, bonds and credit from central bank by N39.6 billion, N32.2 billion and N21.6 billion, respectively.

Funds were largely used to reduce time, savings & foreign currency deposits and capital accounts by N251.1 billion and N78.8 billion, respectively. Other significant uses of funds include the expansion of claims on private sector by N74.4 billion; contraction of demand deposits by N42.9 billion; and expansion of claims on central government by N40.4 billion (Table II).

#