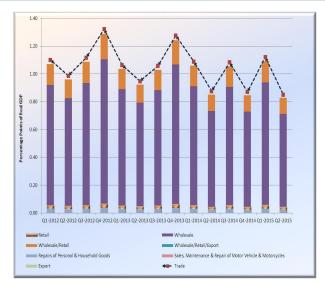

lative contribution of forestry however remained unchanged at 0.01 per cent during the review period (Table II, Fig. 11).

The relative contribution of the Industrial sector to real non-oil GDP also declined from -0.07 per cent in the preceding quarter, to -0.42 per cent during the second quarter of 2015. The decrease was driven by the solid minerals sub-sector whose relative contribution dropped from 0.02 per cent in the preceding quarter to -0.01 per cent in the second quarter of 2015. Further analysis revealed that the decrease in the relative contribution of the Manufacturing sub-sectors was driven by Oil refining, Cement, Food, Beverage & Tobacco, Wood and Wood Products, Chemical & Pharmaceutical Products, Non-metallic products, Plastic & Rubber product and Electrical & Electronics.



Fig. 7: Trade Sub-Sector Drivers of Quarterly Real GDP Growth in the Second Quarter of 2015



Fig. 8: Service Sector Drivers of Quarterly Real GDP Growth in the Second Quarter of 2015



Fig 9: Drivers of Quarterly Real Non-Oil GDP Growth in the second Quarter of 2015

The relative contribution of the Construction sector to real non-oil GDP declined from 0.51 per cent in the preceding quarter to 0.31 per cent in the quarter under review.

The relative contribution of the Trade sector to real nonoil GDP also declined from 1.27 per cent in the preceding quarter to 0.96 per cent in the quarter under review. This depreciation was driven by the decline recorded by all the sub-sectors during the review period.

The relative contribution of Services sector to real nonoil GDP also decreased fro