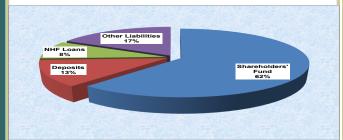

on or 35.1 per cent and N4.2 billion or 10.7 per cent, respectively.

Similarly, the 27.6 per cent appreciation in total liabilities was largely accounted for by the increases in shareholders' fund, other liabilities and deposits by N31.2 billion or 46.6 per cent, N8.7 billion or 29.1 per cent and N6.4 billion or 11.9 per cent, respectively. These increases were, however, moderated by the decrease in long term loans by N1.0 billion or 20.0 per cent (Table 1.2.1).

#### 1.2.2 Sources and Uses of funds

The major sources of funds were the expansions in share-holders' fund and other liabilities to the tune of N31.2 billion and N8.7 billion, respectively. Other sources were the expansions in deposits and NHF Loans by N6.4 billion and N4.3 billion, respectively (Table 1.2.2 and Figure 1.2.1).



Fig. 1.2.1: Sources of funds

Funds were largely utilized in the expansions of credit to domestic economy and other assets to the tune of N26.4 billion and N18.0 billion, respectively. Other avenues for funds utilization included the increases in liquid assets and fixed assets by N4.2 billion and N2.6 billion, respectively (Table 1.2.2 and Figure 1.2.2).



Fig. 1.2.2: Uses of Funds

#### 1.2.3 Liquid Assets

Liquid assets of the PMBs during the period under review stood at N43.2 billion, representing increase of N4.2 billion or 10.7 per cent above the level recorded in the preceding quarter but, declined by N2.7 billion or 5.8 per cent below the level in the corresponding period of 2014. The 10.7 per cent rise in liquid assets was largely accounted for by the increases of N4.8 billion o