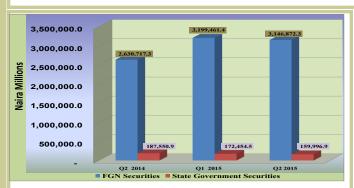

M) (Table 4.1.1 and Fig. 4.1.1).



Fig. 4.1.1: Composition of Ordinary Shares

#### 4.1.3 Investment in Government Securities

Aggregate investment in government securities stood at N3,306.9 billion during the review period, representing decrease of N65.0 billion or 1.9 per cent below the level reported in the preceding quarter, but increased by N488.6 billion or 17.3 per cent above the level in the corresponding quarter of 2014.

At N3,306.9 billion, investment in government securities constituted 67.0 per cent of the total pension fund assets in  $Q_2$  2015.

Funds invested in state government securities was N86.9 billion lower than the 5 per cent maximum of total pension funds assets stipulated in the PENCOM investment guidelines (Table 4.1.1 and Figure 4.1.2).

## 4.1 Pension Funds



Fig. 4.1.2: Government Securities

#### 4.1.4 Investment in Corporate Debt Securities

The investment in Corporate Debt Securities amounted to N143.1 billion, representing increases of N21.3 billion or 17.4 per cent and N60.2 billion or 72.5 per cent above the levels reported in the preceding quarter and the corresponding period of 2014, respectively. Investment in corporate debt instruments constituted 2.9 per cent of the total assets of the pension funds operators (Table 4.1.1 and Figure 4.1.3).



Fig. 4.1.3: Corporate Debt Securities

#### 4.1.5 Investment in Money Market Instruments

Investment in money market instruments in the  $Q_2$  2015 amounted to N568.0 billion, representing increases of N131.1 billion or 30.0 per cent and N40.1 billion or 7.6 per cent above the levels report