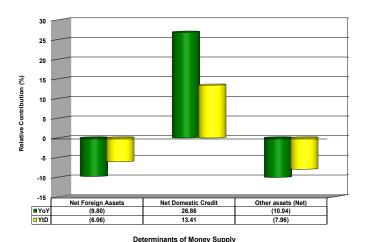

# 2. Determinants of Money Supply

The measure of money supply broadly defined ( $M_2$ ) recorded a 0.61 per cent year-to-date contraction due to the decreases of 7.96, 6.06 and 0.34 percentage points in the relative contributions of other assets (net), foreign assets (net) and credit to state & local governments, respectively. These outweighed the 9.27 and 4.33 percentage points increases in the relative contributions of net credit to government and credit to core private sector , respectively (Table II).

|                       | Table II: Determin    | ants of M2                            | 2      |         |
|-----------------------|-----------------------|---------------------------------------|--------|---------|
|                       | Relative Contribution | Rel. Contribtion,<br>Year-on_Year (%) |        |         |
|                       | Dec-14                | May-15                                | Jun-15 | Jun-15  |
| Net Foreign Assets    | (15.67)               | (8.55)                                | (6.06) | (9.80)  |
| Net Domestic Assets   | 11.22                 | 9.96                                  | 5.44   | 16.82   |
| Domestic Credit       | 9.99                  | 12.35                                 | 13.41  | 26.86   |
| Government (net)      | 187.57                | 9.52                                  | 9.27   | 15.64   |
| Private Sector        | 2.56                  | 2.84                                  | 4.13   | 11.22   |
| State & Local Govt    | 1.28                  | (0.29)                                | (0.34) | (0.09)  |
| Non-financial public  | (0.06)                | (0.00)                                | 0.14   | 0.16    |
| Core Private Sector   | 2.60                  | 3.12                                  | 4.33   | 11.15   |
| Other assets(net)     | (7.92)                | (2.39)                                | (7.96) | (10.04) |
| Total Monetary Assets | 1.13                  | 1.41                                  | (0.61) | 7.03    |

The increases were, however, moderated by the decreases of 10.04 and 9.80 percentage points in the relative contributions of other assets (net) and net foreign assets, respectively (Table II and Fig 2).

Fig 2: Determinants of  $M_2$  Growth from end-December 2014 and Year-on-Year