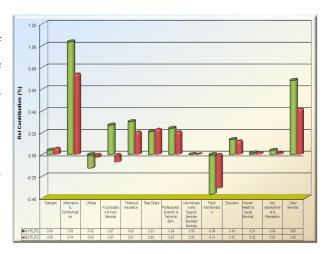

eriod (Table II, Fig. 11).

The relative contribution of the Industrial sector to real non-oil GDP also declined from -0.07 per cent in the preceding quarter, to -0.42 per cent during the second quarter of 2015. The decrease was driven by the solid minerals sub-sector whose relative contribution dropped from 0.02 per cent in the preceding quarter to -0.01 per cent in the second quarter of 2015. Further analysis revealed that the decrease in the relative contribution of the Manufacturing sub-sectors was driven by Oil refining, Cement, Food, Beverage & Tobacco, Wood and Wood Products, Chemical & Pharmaceutical Products, Non-metallic products, Plastic & Rubber product and Electrical & Electronics.



Fig. 7: Trade Sub-Sector Drivers of Quarterly Real GDP Growth in the Second Quarter of 2015



Fig. 8: Service Sector Drivers of Quarterly Real GDP Growth in the Second Quarter of 2015



Fig 9: Drivers of Quarterly Real Non-Oil GDP Growth in the second Quarter of 2015

The relative contribution of the Construction sector to real non-oil GDP declined from 0.51 per cent in the preceding quarter to 0.31 per cent in the quarter under review.

The relative contribution of the Trade sector to real nonoil GDP also declined from 1.27 per cent in the preceding quarter to 0.96 per cent in the quarter under review. This depreciation was driven by the decline recorded by all the sub-sectors during the review period.

The relative contribution of Services sector to real nonoil GDP also decreased from 2.82 per cent in the first quarter of 2015 to 1.80 per cent in the current quarter.

The decr