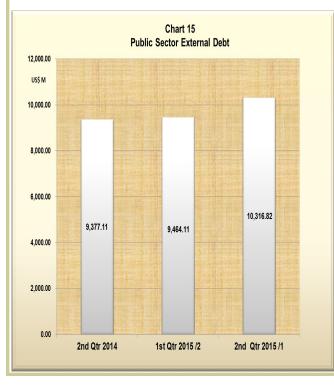

naira traded for N216.4100 to US\$1.00 as against N210.6939 in Q1, 2015. Consequently, the premium between the Interbank and BDC rates was 9.9 per cent during the period under review (Table 8 and Chart 13).



#### Value of the Naira and External Competitiveness of the Nigerian Economy

#### **NEER and REER**

The index of nominal effective exchange rate (NEER) of the naira rose to 109.51 in Q2, 2015. In Q1, 2015, it was 100.28.

Also, the real effective exchange rate (REER), stood at 64.44 as against 59.77 in the preceding quarter (Table 9 and Chart 14).



# **External Debt Sustainability Index**

#### **Public Sector External Debt**

The public sector external debt increased to US\$10,316.82 million in Q2, 2015 from its level of US\$9,464.11 million in Q1, 2015 (Table 6 and Chart 15).



#### **Debt Service Payments**

Public sector debt service payments decreased from US\$ 0.11 million in Q1, 2015 to US\$ 0.05 million in Q2, 2015 (Table 6 and Chart 16).



#### **External Reserves**

#### **External Reserves**

The level of official foreign reserves as at end-June, 2015 stood at US\$ 28, 335.21 million as against US\$ 29,357.21 million and US\$ 37,330.03 million in the preceding and corresponding quarters, respectively. The current level of reserves could finance 10.4 months of foreign exchange disbursements and 6.9 months of imports as against 6.8 months of foreign exchange disbursements and 6.8 months of imports recorded in the preceding period (Table 1 and Chart 17).

#### **Holdings of External Reserves**

Analysis of the statistics on the holdings of external reser