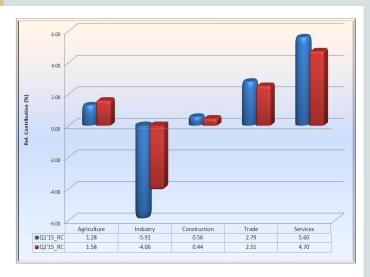

the second quarter of 2015 (Fig 14,Table III).

The relative contributions of the Industrial sector to nominal GDP witnessed an increase from –5.91 per cent in the first quarter 2015 to –4.06 per cent in the review period. This increase was accounted for by the rise in the relative contributions of Crude Petroleum and Natural Gas.

#### 4. Non-oil Nominal GDP

#### 4.1 Sectoral Analysis of Nominal Non-oil GDP

The sectoral analysis of the contributions to the nominal non-oil GDP indicated that Industry, Construction, Trade and Services sectors recorded decreases in the current quarter. Their respective contributions decreased from 0.17, 0.65, 3.20 and 6.43 per cent in the preceding quarter to 0.02, 0.51, 2.85 and 5.35 per cent in the review quarter, respectively. (Table IV and Fig. 15).



Fig. 12: Drivers of Quarterly Nominal GDP Growth in the Second Quarter of 2015



Fig. 13: Agricultural Sector Drivers in Nominal GDP in the Second Quarter of 2015



Fig. 14: Drivers of Quarterly Nominal Non-oil GDP Growth in the Second Quarter of 2015

### Table I: GDP at 2010 Constant Basic Prices (Q1 2014 - Q2 2015)

| ( Naira Billion unless otherwise st                                   | tated)                 |                 |                    |                    |          |                        |                        |                     |                     |                       |       |               |               |
|-----------------------------------------------------------------------|------------------------|-----------------|--------------------|----------