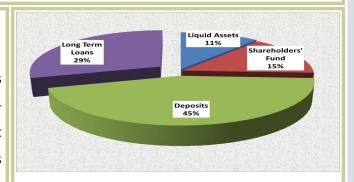

# Appendix II (a): CBN Analytical Balance Sheet (Assets) — June 2015

| Monoton, Authorities' Applytical Accounts                                                      |                               |                               |                               |                               |
|------------------------------------------------------------------------------------------------|-------------------------------|-------------------------------|-------------------------------|-------------------------------|
| Monetary Authorities' Analytical Accounts (=N='Millions)                                       | Revised                       | Provisional                   | Provisional                   | Provisional                   |
|                                                                                                | Jun-14                        | Dec-14                        | May-15                        | Jun-15                        |
| FOREIGN ASSETS                                                                                 | 6,724,347.5                   | 6,392,668.1                   | 5,107,546.4                   | 7,646,654.5                   |
| Gold                                                                                           | 19.0                          | 19.0                          | 19.0                          | 19.0                          |
| IMF Reserve Tranche                                                                            | 22.6                          | 22.6                          | 22.6                          | 22.6                          |
| Foreign Currencies  Demand Deposits at Foreign Banks                                           | 57,913.7<br>6,264,354.8       | 36,168.3<br>5,621,854.0       | 15,047.4<br>4,686,061.1       | 50,119.8<br>7,132,975.6       |
| Of which: Domicillary Accounts                                                                 | 716,973.3                     | 515,736.1                     | 452,530.6                     | 216,467.1                     |
| Treasury Bills of Foreign Governments                                                          | 51.4                          | 328,201.0                     | 1.1                           | 702.8                         |
| SDR Holdings<br>Attached Assets                                                                | 401,985.9                     | 406,403.1                     | 406,395.2                     | 462,814.6                     |
| Regional Monetary Cooperation Funds                                                            |                               |                               |                               |                               |
| Other Foreign Assets                                                                           |                               |                               |                               |                               |
| Claims on Trade Debt Prom Notes/Attached Assets CLAIMS ON FEDERAL GOVERNMENT                   | 541,780.7                     | 893,125.8                     | 1,436,883.7                   | 1,527,410.0                   |
| Treasury Bills & TB Rediscounts                                                                | 39,176.9                      | 48,836.4                      | 159,899.4                     | 173,864.7                     |
| Treasury Bills                                                                                 | 36,416.2                      | 21,372.5                      | 21,457.3                      | 21,382.6                      |
| Treasury Bills Rediscounts                                                                     | 2,760.7                       | 27,464.0                      | 138,442.0                     | 152,482.1                     |
| Nigerian Converted Bonds Treasury Bond Stock                                                   | <b>268,151.3</b><br>266,567.8 | <b>217,518.9</b><br>216,057.3 | <b>439,947.6</b><br>438,487.0 | <b>667,341.6</b><br>667,340.6 |
| Treasury Bonds Sinking Funds Overdrawn Accou                                                   |                               | 1,461.6                       | 1,460.7                       | 1.0                           |
| Treasury Bonds Interest                                                                        |                               |                               |                               |                               |
| Overdrafts to Federal Government Overdraft on Budgetary Accounts                               | 200,000.0                     | 591,540.8                     | 789,212.7                     | 648,264.4                     |
| Federal Government(Ways & means)                                                               | 200,000.0                     | 591,540.8                     | 789,212.7                     | 648,264.4                     |
| Development Stocks                                                                             | -                             |                               |                               |                               |
| Development Stocks Account                                                                     | -                             | -                             | -                             | -                             |
| Development Stocks Sinking Funds Overdrawn Development Stocks Interest                         |                               |                               | -                             | -                             |
| Treasury Certificates                                                                          |                               |                               |                               |                               |
| Other Claims on Federal Government                                                             | 34,405.6                      | 34,900.3                      | 34,986.1                      | 35,228.0                      |
| Claims on Federation & Mirror Accounts                                                         | 46.9                          | 329.3                         | 12,838.0                      | 2,711.3                       |
| CLAIMS ON STATE AND LOCAL GOVERNME                                                             |                               |                               |                               |                               |
| Overdrafts to States & Local Governments:                                                      |                               |                               |                               |                               |
| Overdrafts to State Governments                                                                | -                             | -                             | -                             | -                             |
| Overdrafts to Local Governments  Claims on State & Local Govt.(Branch Positi                   | on)                           |                               |                               |                               |
| Glamb on Glate & Local Covi.(Branch 1 Coli                                                     |                               |                               |                               |                               |
| CLAIMS ON NONFINANCIAL PUBLIC ENTE                                                             | F 23,587.7                    | 23,590.1                      | 23,575.0                      | <u>51,033.5</u>               |
| Overdrafts to Non-Financial Public:                                                            | 23,587.7                      | 23,587.7                      | 23,575.0                      | 51,033.5                      |
| Overdrafts to Federal Parastatals Overdrafts to State Parastatals                              | 23,587.7                      | 23,587.7                      | 23,575.0                      | 51,033.5                      |
| other Claims on Non-fin. Publ. Ent.                                                            | _                             | 2.3                           | _                             | _                             |
|                                                                                                |                               |                               |                               |                               |
| CLAIMS ON (NON-FINANCIAL) PRIVATE SE                                                           | 5,555.4                       | 5,914.6                       | 8,501.5                       | 9,192.2                       |
| CLAIMS ON DEPOSIT MONEY BANKS                                                                  | 993,896.5                     | 846,172.4                     | 1,310,396.0                   | 1,400,075.2                   |
| Loan to Deposit Money Banks                                                                    | 770,502.4                     | 758,922.4                     | 1,310,396.0                   | 1,400,075.2                   |
| (Overdrafts to) Merchant Banks Other Claims on DMBs                                            | 000 004 4                     |                               |                               |                               |
| CBN Securities                                                                                 | 223,394.1                     | 87,250.0                      |                               |                               |
|                                                                                                |                               | 51,22512                      |                               |                               |
| CLAIMS ON OTHER FINANCIAL INSTITUTION                                                          | 4,673,192.8                   | 4,821,939.4                   | 4,876,120.6                   | 5,032,845.8                   |
| Development Banks Other Claims on OFI's:                                                       | 4,673,192.8                   | 4,821,939.4                   | 4,876,120.6                   | 5.032.845.8                   |
| of which AMCON Bonds                                                                           | 4,024,839.4                   | 4,028,000.0                   | 4,028,000.0                   | 4,147,846.8                   |
| Loans to OFI's                                                                                 |                               |                               |                               |                               |
| Investment in OFI's Miscellaneous Claims on OFIs                                               |                               |                               |                               |                               |
| Miscellarieous Claims on Oris                                                                  |                               |                               |                               |                               |
| UNCLASSIFIED ASSETS                                                                            | 1,543,454.6                   | 1,986,150.8                   | 1,618,547.6                   | 1,641,431.0                   |
| Participation in International Organisations                                                   | 421,713.2                     | 421,713.2                     | 484,476.1                     | 484,476.1                     |
| IMF Currency Subscriptions:                                                                    | 421,713.2                     | 421,713.2                     | 484,476.1                     | 484,476.1                     |
| IMF Local Currency Subscription (CBN Accounting IMF Non-Negotiable Interest Bearing A/C (CBN a |                               |                               |                               |                               |
| IMF Securities Account (CBN acc. records)                                                      | _                             |                               |                               |                               |
| IMF Accounts Valuation Adjustments                                                             |                               |                               |                               |                               |
| SDR Allocation #1 (rev. descrepancy) IMF Gold Tranche A/C (CBN Accounting Record               | e)                            |                               |                               |                               |
| Holdings of SDRs (CBN Accounting Records)                                                      | 5)                            |                               |                               |                               |
| IBRD Subscriptions                                                                             | -                             | -                             | -                             | -                             |
| Total Receivables                                                                              | 514,723.6                     | 611,884.2                     | 309,787.5                     | 397,227.8                     |
| Receivables Income Receivable:                                                                 | 514,723.6                     | 611,884.2                     | 309,787.5                     | 397,227.8                     |
| Accrued Earnings                                                                               | 314,723.0                     | 011,004.2                     | 303,707.3                     | 337,227.0                     |
| Impersonal Accounts                                                                            | 24,838.9                      | 82,460.8                      | 50,313.1                      | 8,179.4                       |
| Interest Receivables Other Income Receivable                                                   |                               |                               |                               |                               |
| Exchange Difference on Promisory Notes                                                         |                               |                               |                               |                               |
| Foreign Assets Revaluation Accounts                                                            | -                             | -                             | -                             | -                             |
| Fixed Assets Revaluation                                                                       | 0.400.0                       | 200 440 0                     | C 400 0                       | 0.074                         |
| Inter Banks Clearing<br>Non-Financial Assets                                                   | 2,162.8<br>430,915.2          | 226,143.3<br>481,899.1        | 6,180.9<br>472,204.9          | 3,371.1<br>491,698.8          |
| Miscellanoues unclassified Assets                                                              | 149,100.9                     | 162,050.4                     | 295,585.1                     | 256,477.8                     |
| Other Miscellaneous Assets                                                                     | 149,100.9                     | 162,050.4                     | 295,585.1                     | 256,477.8                     |
| Of which:                                                                                      |                               |                               | 00.004                        |                               |
| Restricted Claims on DMBs Claims on DMBs in Liquidation                                        | 28,300.6<br>47,873.6          | 28,324.2<br>47,679.6          | 28,324.2<br>47,681.3          | 28,324.2<br>47,681.7          |
|                                                                                                | - 47,073.0                    | -                             | -7,001.3                      | -                             |
| Expenses                                                                                       |                               |                               |                               |                               |
| Head Office Expenses                                                                           | <u> </u>                      | <u> </u>                      | <del>-</del>                  | -                             |
| Head Office Expenses<br>Branch Expenses                                                        | -                             | -                             |                               | -                             |
| Head Office Expenses                                                                           | -                             | -                             | -                             | -                             |
| Head Office Expenses<br>Branch Expenses                                                        | -                             | •                             | -                             |                               |