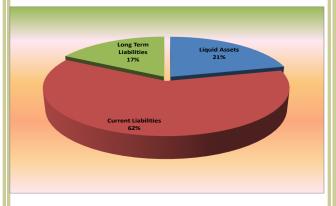

ies

Total long term liabilities, which contributed 29.2 per cent of the total liabilities, decreased by 2.2 per cent to N17.3 billion during the period under review from N17.7 billion reported in the preceding quarter (Table 3.4.1).

#### 3.4.7 Sources and Uses of Funds

Funds were largely sourced through the expansion in shareholders fund and contraction of domestic credit by N1.3 billion and N1.0 billion, respectively. Other source was the contraction in fixed assets by N0.05 billion. Funds were majorly utilized through the contraction of current liabilities and expansion of liquid assets by N1.4 billion and N0.5 billion, respectively. Other uses of funds was the contraction of N0.4 billion in long term liabilities (Table 3.4.2 and Figure 3.4.4 & 3.4.5).



Fig. 3.4.4 Sources of Funds



Fig. 3.4.5 Uses of Funds

# Pension Funds and Insurance Business: 4.1 Pension Funds

# 4.1.1 Comparative Statements of Assets and Liabilities

Total assets/liabilities of the Pension Fund (Retirement Savings Account and Legacy Funds) operators in the  $Q_2$  2015 stood at N4,937.7 billion, representing increases of N134.8 billion or 2.8 per cent and N518.6 billion or 11.7 per cent above the levels reported in the preceding quarter and corresponding period of 2014, respectively. The 2.8 percent growth in total assets reflected largely the increases of N131.1 billion or 30.0 per cent, N44.1 billion or 7.1 per cent and N21.3 billion or 17.4 per cent in money market instruments, ordinary shares and corporate debt securities, respectively. These increases were, however, moderated by the decre