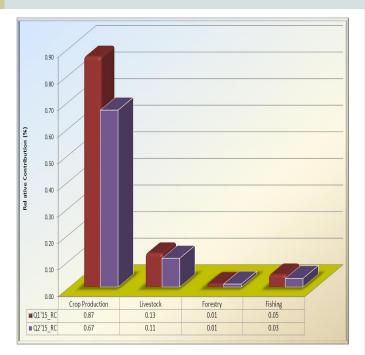

and 0.77 per cent in the fourth quarter of 2014 to 0.83, -0.08, 0.23, 0.23, -0.35, 0.14, 0.02 and 0.47 per cent respectively in the second quarter of 2015 (Fig. 12, Table II).

#### 3. GDP at Current Basic Prices

The Gross Domestic Product, measured at current basic prices (nominal GDP) for the second quarter of 2015, stood at \(\frac{\text{\$\frac{4}}}{22,859.15}\) billion. This represented a growth of 5.17 per cent which was higher than the 4.32 per cent growth recorded in the preceding quarter. The increase in growth of nominal GDP relative to the preceding quarter was driven by the increase in the relative contributions Agriculture and Industry from 1.28 and -5.91 per cent in the preceding quarter 1.58 and -4.06 per cent in the quarter under review, respectively, (Fig 13,Table III).



Fig. 10: Agricultural Sector Drivers in Real Non -Oil GDP in the Second Quarter of 2015-Oil



Fig. 11: Services Sector Drivers in Real Non-Oil GDP in the second Quarter of 2015

The decline in Real non-oil GDP for first quarter of 2015 was driven by the Industry sector

#### 3.1 Sectoral Analysis of Nominal GDP

The rise in activities in the Agricultural sector, resulted from the increase in the relative contributions of crop production to nominal GDP from 0.95 per cent in the preceding quarter to 1.33 per cent in the second quarter of 2015 (Fig 14,Table III).

The relative contributions of the Industrial sector to nominal GDP witnessed an increase from –5.91 per cent in the first quarter 2015 to –4.06 per cent in the review period. This increase was accounted for by the rise in the rel