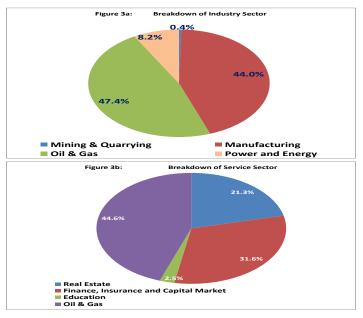

recorded in the preceding month. Further analysis of credit to the main sectors revealed that the service sector gulped 46.2 per cent, the industry sector had 32.3 per cent and other main sectors secured the remaining fraction of the credit to private sector with agricultural sector obtaining the least (3.6 per cent) (Table IV & Figure 3).



Detailed analysis of the credit to industry sector showed that oil & gas, manufacturing, power & energy and mining & quarrying subsectors received 47.4, 44.0, 8.2 and 0.4 per cent, respectively. Furthermore, a breakdown of total credit to service sector revealed that others; oil & gas; finance, insurance & capital market; real estate; power & energy and education had 56.0; 18.5; 13.1; 8.8; 2.6 and 1.0 per cent, respectively (table IV, figs 3a & 3b).



# 5. Net Foreign Assets

Foreign assets and foreign liabilities of the CBs were N1,527.3 billion and N1,579.0 billion, respectively. Thus, the CBs recorded a negative net foreign assets of N51.7 billion in the review month. At this level, the foreign assets (net) was N265.8 billion below the level in the preceding month (Table V).

# 6. Analysis of Other Assets/Liabilities

#### **6.1 Other Assets**

"Other assets" of the CBs stood at N1,507.7 billion, reflecting a decline of N71.2 billion or 4.5 per cent below the level reported in the preceding month. The decline in "other assets" reflected the decreases in the relative contributions of receivables, pre-payment and miscellaneous by 2.7, 1.5 and 0.8 percentage points, respectively. These decreases were, however, moderated by the increas