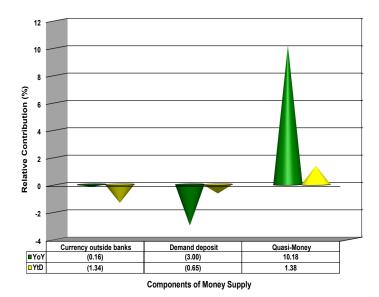

# 3. Components of Money Supply

The 7.03 per cent year-on-year expansion of  $M_2$  in June 2015 was accounted for by the 10.18 and 0.03 percentage points increases in the relative contributions of quasi money and demand deposit at merchant banks, respectively. These increases were moderated by the 1.73, 1.16 and 0.16 percentage points decreases in the relative contributions of demand deposits at the central bank, commercial banks and currency outside banks, respectively (Table III and Fig 3).

On a year-to-date basis, the 0.61 per cent contraction in  $M_2$  was accounted for by the 1.34, 0.53 and 0.15 percentage points decreases in the relative contributions of currency outside banks, demand deposit at commercial banks and NIB, respectively.

|                         | able III: Compone       | ents of Ma                        |        |        |  |  |  |
|-------------------------|-------------------------|-----------------------------------|--------|--------|--|--|--|
|                         | Relative Contribution D | Rel. Contribtion,<br>Year-on_Year |        |        |  |  |  |
|                         | Dec-14                  | Dec-14 May-15 Jun-15              |        |        |  |  |  |
| Total money supply (M2) | 1.13                    | 1.41                              | (0.61) | 7.03   |  |  |  |
| Currency Outside Banks  | 2.35                    | (0.65)                            | (1.34) | (0.16) |  |  |  |
| Demand Deposits at      | 0.74                    | (0.68)                            | (0.65) | (3.00) |  |  |  |
| Central Bank            | (37.08)                 | (0.26)                            | (0.02) | (1.73) |  |  |  |
| Commercial Banks        | 2.84                    | (0.30)                            | (0.53) | (1.16) |  |  |  |
| Merchant Banks          | 400.22                  | 0.03                              | 0.04   | 0.03   |  |  |  |
| Non Interest Bank       | (100.00)                | (0.15)                            | (0.15) | (0.13) |  |  |  |
| Money (M1)              | 1.08                    | (1.32)                            | (1.99) | (3.15) |  |  |  |
| Quasi-money             | 1.17                    | 2.73                              | 1.38   | 10.18  |  |  |  |

These increases outweighed the 1.38 and 0.04 percentage points increases in the relative contributions of quasi-money and demand deposits at merchants banks, respectively (Table III and Fig 3).

Fig 3: Relative Contributions of M<sub>2</sub> Components from end-December 2014 and Year-on-Year