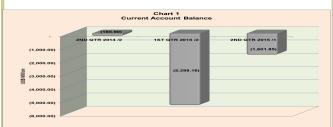

r Records Challenging Performance in Q2 of 2015

#### Introduction

This report highlights some major developments in the second quarter of 2015, which were compared with the levels recorded in the preceding quarter and the corresponding quarter in 2014.

#### **Current Account**

The country's estimated current account balance stood at a deficit of US\$1,601.85 million in the period under review when compared with US\$5,398.16 million in Q1, 2015 (Table 1 and Chart 1). The improvement recorded in the deficit of the current account was as a result of 6.9 per cent increase in the export of goods and 6.0 per cent decline in imports relative to the preceding quarter. Furthermore, net services and income accounts witnessed 2.4 and 38.8 per cent declines, respectively, during the same period.



#### **Capital and Financial Accounts**

Estimates for Q2, 2015 of the balance in capital and financial accounts recorded a net foreign asset flows of US\$2,278.29 million during the period (Table 1 and Chart 2). This is an improvement relative to a net foreign liabilities flow of US\$6,579.28 recorded in the preceding quarter.



#### **Current Account Balance**

#### **Current Account as Percentage of GDP**

In comparison with the level recorded in Q1, 2015, current account balance as a percentage of GDP improved in Q2, 2015 from -5.1 per cent to -1.4 per cent. Similarly, merchandise account balance rose to a surplus of US\$873.40 million in the period under review, from a deficit of US\$753.31 million in Q1, 2015, while the income account stood at a net debit of US\$3,682.86 million.