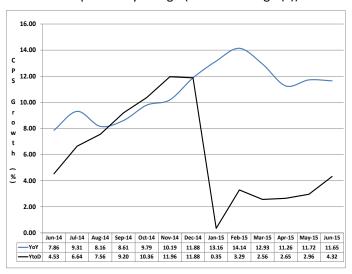

#### 1.1.2 Credit to Private Sector

Credit to private sector increased from its level in December 2014 by N782.10 billion or 4.32 per cent to N18,897.3 billion. At this level, it was 21,74 percentage points lower than the provisional programmed target of 26.06 per cent for fiscal 2015, but 11.65 per cent above the level reported a year ago (Table I and Fig 1(c)).

Fig 1(c): CPS YoY and YtD growth