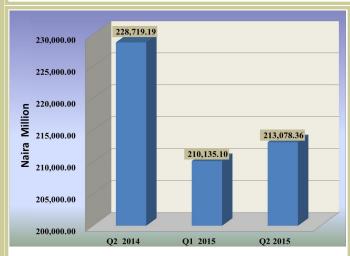

#### 1.1.2 Credit to Private Sector

Credit to private sector increased from its level in December 2014 by N782.10 billion or 4.32 per cent to N18,897.3 billion. At this level, it was 21,74 percentage points lower than the provisional programmed target of 26.06 per cent for fiscal 2015, but 11.65 per cent above the level reported a year ago (Table I and Fig 1(c)).

Fig 1(c): CPS YoY and YtD growth