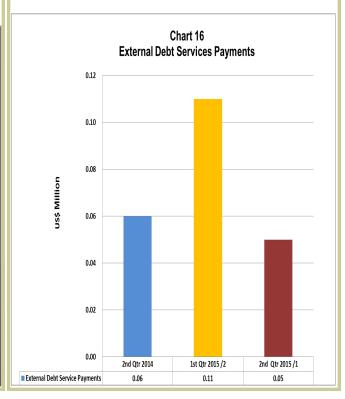

er review (Table 8 and Chart 13).



#### Value of the Naira and External Competitiveness of the Nigerian Economy

#### **NEER and REER**

The index of nominal effective exchange rate (NEER) of the naira rose to 109.51 in Q2, 2015. In Q1, 2015, it was 100.28.

Also, the real effective exchange rate (REER), stood at 64.44 as against 59.77 in the preceding quarter (Table 9 and Chart 14).



# **External Debt Sustainability Index**

#### **Public Sector External Debt**

The public sector external debt increased to US\$10,316.82 million in Q2, 2015 from its level of US\$9,464.11 million in Q1, 2015 (Table 6 and Chart 15).



#### **Debt Service Payments**

Public sector debt service payments decreased from US\$ 0.11 million in Q1, 2015 to US\$ 0.05 million in Q2, 2015 (Table 6 and Chart 16).



#### **External Reserves**

#### **External Reserves**

The level of official foreign reserves as at end-June, 2015 stood at US\$ 28, 335.21 million as against US\$ 29,357.21 million and US\$ 37,330.03 million in the preceding and corresponding quarters, respectively. The current level of reserves could finance 10.4 months of foreign exchange disbursements and 6.9 months of imports as against 6.8 months of foreign exchange disbursements and 6.8 months of imports recorded in the preceding period (Table 1 and Chart 17).

#### **Holdings of External Reserves**

Analysis of the statistics on the holdings of external reserves revealed that the share of CBN holdings to the total stock of reserves stood at 83.2 per cent. On the other hand, the share of the Federation and Federal Government stoo