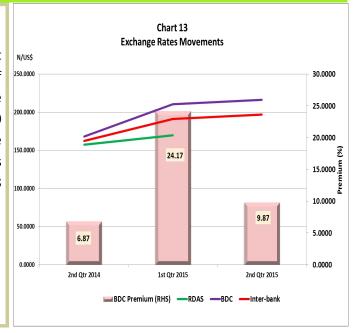

#### 1.1.7 Compulsory Investment in Treasury Bills

The microfinance banks' aggregate investment in treasury bills in  $Q_2$  2015 amounted to N14.4 billion, representing an increase of N0.8 billion or 6.0 per cent above the level recorded in the preceding quarter. The investment in treasury bills exceeded the 5.0 per cent minimum target prescribed for fiscal year 2015 by 4.2 percentage points (Table 1.1.1 and Figure 1.1.6).

Fig. 1.1.6 Short Term Investment (TBs)