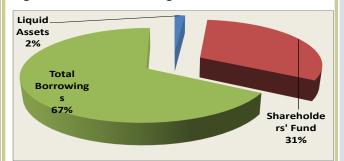

N3.6 billion and N0.7 billion, respectively (Table 2.1.1 and Figure 2.1.3).

#### 2.1.5 Capital Adequacy Requirements

The Finance Companies had complied fully with the guidelines on capital adequacy requirements. Their total qualified capital stood at N18.9 billion, representing 15.6 per cent of the total risk weighted assets in  $Q_2$  2015. This was 3.1 percentage points higher than the 12.5 per cent minimum target prescribed for fiscal year 2015 (Table 321.1).

#### 2.1.6 Limit of Total Borrowing

On the aggregate, the FCs total borrowings limit to shareholders' fund ratio during the review period stood at 4.1:1 as against the 10:1 maximum ratio prescribed for fiscal year 2015. In addition, the FCs' aggregate loans-to-total borrowing ratio was 4.5 per-



Fig. 2.1.4: Total Borrowings



Fig. 2.1.5: Sources of Fund



Fig. 2.1.6: Uses of Funds

#### 2.1.7 Sources and Uses of Funds

The major sources of funds were the expansions in total borrowings and shareholders' fund to the tune of N9.1 billion and N4.3 billion, respectively. Funds were largely utilized in the expansions of other assets and fixed assets to the tune of N3.3 billion and N2.9 billion, respectively. Other avenues for funds utilization included the increase of credit to domestic economy and decrease in other liabilities by N2.8 billion and N2.6 billion, respectively.

# Other Financial Intermediaries: 2.2 Bureaux de Change

#### 2.2.1 Foreign Exchange Purchases

Total foreign exchange purchases by the BDCs in  $Q_2$  2015 stood at US\$460.20 million, representing an increase of US\$5.90 million or 1.3 per