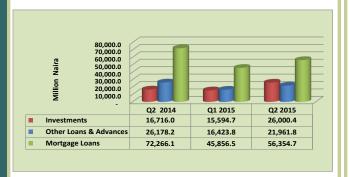

00.0 30,000.0 25,000.0 20,000.0 Million 15.000.0 Q2 2014 Q1 2015 Q2 2015 Cash 392.6 Balances with Banks 6,699.7 5.994.7 5.267.9 Placements 38,449,2 32,746.3 37.526.9

#### Fig. 1.2.3: Composition of Liquid Assets

#### 1.2.4 Credit to the Domestic Economy

The PMBs' aggregate credit to domestic economy stood at N104.3 billion, representing increase of N26.4 billion or 34.0 per cent above the level recorded in the preceding quarter but decrease by N10.8 billion or 9.4 per cent in the corresponding quarter of 2014. The rise in domestic credit was driven by the increases in mortgage loans and investments by N10.5 billion or 22.9 per cent and N10.4 billion or 66.7 per cent, respectively.

Credit to domestic economy constituted 45.0 per cent of the total assets (Table 1.2.1 and Figure 1.2.4).



Fig. 1.2.4 Composition of Credit to the Domestic Economy

## 1.2 Primary Mortgage Banks

#### 2.5 Shareholders' Fund

Shareholders' fund amounted to N98.2 billion, representing increases of N31.2 billion or 46.6 per cent and N24.0 billion or 32.4 per cent above the levels recorded in the preceding quarter and the corresponding quarter of 2014, respectively. The 46.6 per cent rise in shareholders' fund was accounted for by the increases of N16.0 billion or 28.6 per cent and N15.4 billion or 140.6 per cent in paid - up capital and reserves, respectively. These increases were, however, moderated by N0.2 billion or 168.9 per cent decrease in published current year profit/loss.

The shareholders' fund constituted 42.4 per cent of the total liabilities (Table 1.2.1 and Figure 1.2.5).



Fig. 1