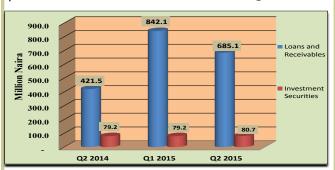

were, however, moderated by the N0.01 billion or 6.7 per cent increase in other liabilities (Table 3.2.1).

#### 3.2.2 Liquid Assets

Total liquid assets of TIB during the review period stood at N0.03 billion, representing decreases of N0.9 billion and N0.2 billion below the levels reported in the preceding quarter and the corresponding period of 2014, respectively. Liquid assets constituted 0.5 per cent of the bank's total assets during the period under review (Table 3.2.1 and Figure 3.2.1).



Fig. 3.2.1: Movements in Liquid Assets

#### 3.2.3 Credit to the Domestic Economy

Aggregate credit of TIB's to domestic economy fell by 16.9 per cent to N0.8 billion in the period under review. Credit to domestic economy accounted for 13.1 per cent of the total assets of the TIB in  $Q_2$  2015.



Fig. 3.2.2: Movements in Credit to the Domestic Economy

#### 3.2.4 Other Assets

Other assets of TIB increased by N0.8 billion to N2.9 billion during the period under review. Other assets contributed 49.7 per cent of the total assets of the bank in  $Q_2$  2015 (Table 3.2.1 and Figure 3.2.3).



Fig. 3.2.3: Movements in Other Assets

#### 5 3.2.5 Property and Equipment (Fixed Assets)

Total Property and Equipment (Fixed Assets) of TIB

#### 3.2.5 Property and Equipment (Fixed Assets)

Total Property and Equipment (Fixed Assets) of TIB during the review period stood at N2.0 billion. Property and Equipment (Fixed Assets) accounted for 34.1 per cent of the total assets of the TIB in  $Q_2$  2015 (Table 3.2.1 and Fig.3.2.4)



Fig. 3.2.4: Movements in Fixed Assets 3.2.6 Borrowings

Total Bo