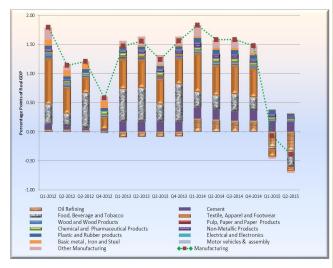

o 1.61 per cent during the quarter under review. The decrease in performance of this sector was driven by the reduction in the relative contributions of Information and Communication, Accommodation and Food Services, Finance and Insurance, Professional Scientific & Technical Services, Arts, Entertainment & Recreation and Other Services, from 1.03, 0.27, 0.30, 0.24, 0.04 and 0.68 per cent in the preceding quarter to 0.74, -0.07, 0.21, 0.21, 0.01 and 0.42 per cent in the second quarter of 2015, respectively. (Table I, Fig 9).

Real GDP growth for second quarter of 2015 was slowed down by all the sectors



Fig. 4: Crop Production Drivers of Quarterly Real GDP Growth in the Second Quarter of 2015



Fig. 5: Industrial Sector Drivers of Quarterly Real GDP Growth in the Second Quarter of 2015



Fig. 6: Manufacturing Sub-Sector Drivers of Quarterly Real GDP Growth in the Second Quarter of 2015

#### 2. Non-oil Real GDP

The non-oil real GDP grew by 3.46 per cent in the second quarter of 2015, indicating a decrease of 2.13 percentage points below the 5.59 per cent growth recorded in the first quarter of 2015. The decreased performance in non-oil sector relative to the preceding quarter resulted largely from the decrease in the relative contributions of all the sector ( Agriculture, Industry, Construct , Trade and Services) from 1.05, -0.07, 0.51, 1.27 and 2.82 per cent in the preceding quarter to 0.82, -0.42, 0.31, 0.95 and 1.80 per cent during the quarter under review, respectively. (Table II, Fig 10).

#### 2.1 Sectoral Analysis of Real Non-oil GDP Growth

The sectoral analysis