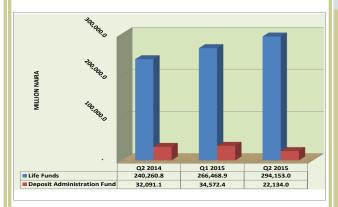

reditors. The current liabilities contributed 8.4 per cent to the insurance industry total liabilities (Table 4.2.1).

#### 4.2.9 Insurance Funds

The insurance funds outlay of the insurance industry amounted to N316.3 billion, representing increases of N15.2 billion or 5.1 per cent and N43.0 billion or 15.8 per cent above the levels reported in the preceding quarter and the corresponding period of 2014, respectively. The expansion in the insurance funds was largely accounted for by the increase of N27.7 billion or 10.4 per cent in Life funds. This increase was, however, moderated by the decrease in Deposit Administration fund by N12.4 billion or 36.0 per cent. Insurance fund contributed 39.9 per cent of the total liabilities during the period under review (Table 4.2.1 and Figure 4.2.6).



Fig. 4.2.6: Composition of Insurance Funds

#### 4.2.10 Long Term Borrowing

The long term borrowing of the insurance business stood at N10.2 billion, representing decreases of N3.4 billion or 24.8 per cent and N0.7 billion or 6.7 per cent below the levels reported in the preceding quarter and the corresponding period of 2014, respectively.

## 4.2 Insurance Business

The 24.8 per cent decrease in long term borrowing was accounted for mainly by the decrease of N3.4 billion or 24.8 per cent in taxation.

The share of long term borrowing in total liabilities was 1.3 per cent during the review period (Table 4.2.1 and Figure 4.2.7).



Fig. 4.2.7 Composition of Long Term Borrowing

#### 4.2.11 Other Liabilities

The other liabilities of insurance business stood at N67.1 billion in the review