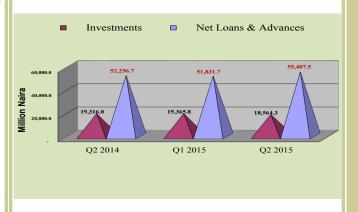

ectively. The liquid assets constituted 8.1 per cent of the total assets in  $Q_2$  2015 (Table 2.1.1 and Figure 2.1.1).



Fig. 2.1.1: Composition of Liquid Assets

#### 2.1.3 Credit to Domestic Economy

Aggregate credit to the domestic economy by the FCs stood at N74.0 billion, representing increases of N2.8 billion or 3.9 per cent and N2.4 billion or 3.4 per cent above the levels recorded in the preceding quarter and the corresponding period of 2014, respectively. The 3.9 per cent appreciation in domestic credit was accounted for by the N3.6 billion or 6.9 per cent increase in net loans & advances. This increase was, however, moderated by the decrease in investment by N0.8 billion. Credit to domestic economy constituted 57.0 per cent of the total assets (Table 2.1.1 and Figure 2.1.2).



Fig. 2.1.2: Composition of Credit to the Domestic Economy

## 2.1 Finance Companies



Fig. 2.1.3: Composition of Shareholders' Funds

#### 2.1.4 Shareholders' Fund

The shareholders' fund amounted to N18.9 billion, representing increases of N4.3 billion or 29.5 per cent and N4.1 billion or 27.5 per cent above the levels reported in the preceding quarter and the corresponding period of 2014, respectively. The 29.5 per cent rise reflected the increases in reserves and paid up capital by N3.6 billion and N0.7 billion, respectively (Table 2.1.1 and Figure 2.1.3).

#### 2.1.5 Capital Adequacy Requirements

The Finance Companies had complied fully with the guidelines on capital adequacy requirements. Their total qualified capital stood at N18.9 billion, representing 15.6 per cent of the total