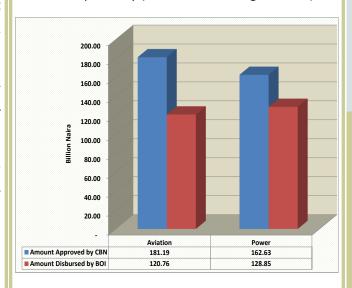

s for RRF to SME and Manufacturing Sector

The sum of N235.0 billion was earmarked under this scheme as at end-June, 2015. A total of 592 beneficiaries accessed the sum of N235.0 billion from the intervention fund through the participating institutions (Table 3.1.3)

# 3.1.7.2 N330 Billion Power and Aviation Intervention Fund (PAIF)

The total of N300 billion Power and Aviation Intervention Fund was approved by the CBN for disbursement. The amount comprised N181.2 billion or 52.7 per cent and N162.6 billion or 47.3 per cent approved for Aviation and Power sectors, respectively.

Accordingly, BOI disbursed total sum of N249.6 billion, with a share of N120.8 billion and N128.9 billion to 16 and 40 beneficiaries in the Aviation and Power sectors, respectively (Table 3.1.4 and Figure 3.1.7).



Fig. 3.1.7: Disbursement of N330.00 Billion Intervention Fund

# Development Banks: 3.2 The Infrastructure Bank

# 3.2.1 Comparative Statements of Assets and Liabilities

Total assets/liabilities of The Infrastructure Bank (TIB) in  $Q_2$  2015 stood at N5.8 billion, representing a decrease of N0.6 billion or 9.3 per cent below the level reported in the preceding quarter but, an increase of N0.8 billion or 15.0 per cent above the level reported in the corresponding period of 2014.

The 9.3 per cent decrease in total assets reflected the decreases of N0.9 billion or 96.7 per cent, N0.3 billion or 67.9 per cent and N0.2 billion or 16.9 per cent in liquid assets, deferred tax assets and domestic credit, respectively. These decreases were, however, moderated by the N0.8 billion or 39.7 per c