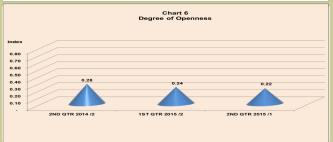

| Demand, Supply and Major Uses of Foreign Exchange                         | 125 |
|---------------------------------------------------------------------------|-----|
| Sectoral Utilization of Foreign Exchange                                  | 126 |
| Exchange Rate Movements                                                   | 126 |
| Value of the Naira and External Competitiveness of the Nigerian Economy   | 127 |
| External Debt Sustainability Index                                        | 127 |
| External Reserves                                                         | 128 |
| International Commodity Prices                                            | 128 |
| List of Tables                                                            |     |
| Summary of Balance of Payments Account                                    | 129 |
| Degree of Openness                                                        | 130 |
| Inflow and Outflow of Foreign Exchange through the Economy                | 130 |
| Currency Composition of Foreign Exchange Reserves                         | 131 |
| Demand and Supply of Foreign Exchange                                     | 131 |
| Public Sector External Debt                                               | 131 |
| Sectoral Utilization of Foreign Exchange by DMBs for 'Valid' Transactions | 132 |
| Average Exchange Rates                                                    | 133 |
| NEER and REER Indices                                                     | 133 |
| International Commodity Prices                                            | 133 |