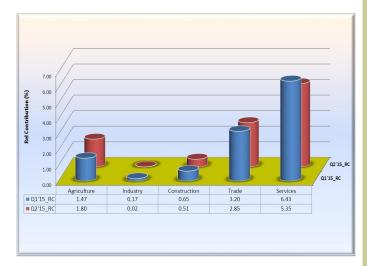

rst quarter 2015 to –4.06 per cent in the review period. This increase was accounted for by the rise in the relative contributions of Crude Petroleum and Natural Gas.

#### 4. Non-oil Nominal GDP

#### 4.1 Sectoral Analysis of Nominal Non-oil GDP

The sectoral analysis of the contributions to the nominal non-oil GDP indicated that Industry, Construction, Trade and Services sectors recorded decreases in the current quarter. Their respective contributions decreased from 0.17, 0.65, 3.20 and 6.43 per cent in the preceding quarter to 0.02, 0.51, 2.85 and 5.35 per cent in the review quarter, respectively. (Table IV and Fig. 15).



Fig. 12: Drivers of Quarterly Nominal GDP Growth in the Second Quarter of 2015



Fig. 13: Agricultural Sector Drivers in Nominal GDP in the Second Quarter of 2015



Fig. 14: Drivers of Quarterly Nominal Non-oil GDP Growth in the Second Quarter of 2015

### Table I: GDP at 2010 Constant Basic Prices (Q1 2014 - Q2 2015)

| ( Naira Billion unless otherwise st                                   | tated)                 |                 |                    |                    |          |                        |                        |                     |                     |                       |       |               |               |
|-----------------------------------------------------------------------|------------------------|-----------------|--------------------|--------------------|----------|------------------------|------------------------|---------------------|---------------------|-----------------------|-------|---------------|---