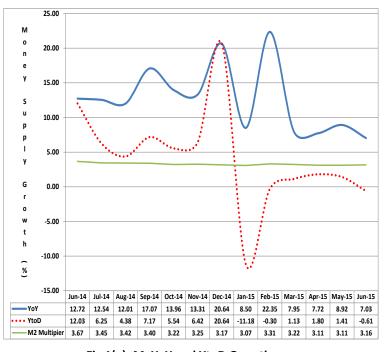

# 1. 0 Money Supply

Money supply broadly defined ( $M_2$ ) year-to-date decreased marginally by N116.15 billion or 0.61 per cent to N18,811.6 billion in June 2015. Thus,  $M_2$  growth was 15.85 percentage points below the provisional programmed target of 15.24 per cent for fiscal 2015, but 7.03 per cent above the level recorded a year ago. On annualized basis,  $M_2$  decreased by 1.23 per cent (Table 1).

The  $M_2$  multiplier was 3.16 per cent in the review period, thus it was marginally higher than the provisional programmed target of 2.93 per cent for fiscal 2015.

When compared with its growth in the corresponding periods of 2014, growth of  $M_2$  on year-on-year and year-to-date were lower in June 2015 (Fig 1(a)).

Fig 1(a): M2 YoY and YtoD Growth