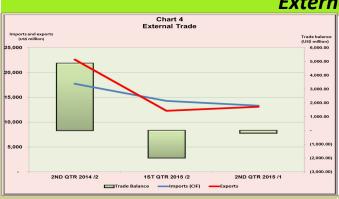

of US\$753.31 million in Q1, 2015, while the income account stood at a net debit of US\$3,682.86 million. However, out payments in respect of services declined to a net debit of US\$3,689.88 million in Q2, 2015, from US\$3,779.87 million in Q1 2015. Current transfers (net) experienced a decline during the period under review from US\$5,156.59 million in Q1, 2015 to US\$4,897.49 million in Q2, 2015 (Table 1 and Chart 3).



#### **External Trade**

#### **External Trade**

Nigeria's trade balance improved in Q2, 2015 when compared with the level in Q1, 2015. Aggregate imports (cif) and exports stood at US\$13,321.89 million and US\$13,117.84 million in Q2, 2015 respectively, as against US\$14,266.06 million and US\$12,267.41 million in Q1, 2015 (Table 1 and Chart 5).

# **External Trade**





#### **Degree of Openness**

The degree of openness, as measured by the ratio of total external trade to GDP, declined to 0.22 in the period under review, from 0.24 and 0.28 recorded in Q1, 2015 and Q2, 2014 respectively (Table 2 and Chart 6).



#### **Capital Inflows**

#### **FDI and Portfolio Inflows**

FDI inflows fell to US\$624.87 million in Q2, 2015 from US\$723.49 million in Q1, 2015 (Table 1 and Chart 7). Estimated portfolio investment inflows, however, rose significantly from US\$268.75 million in Q1, 2015 to US\$1,500.45 million in Q2, 2015.



# Foreign Exchange Inflows and Outflows

#### Inflow and Outflow

Available statistics indicated that foreign exchange inflows to the economy in Q2, 2015 stood at US\$23,701.03 million as against US\$28,423.54 million recorded in Q1,