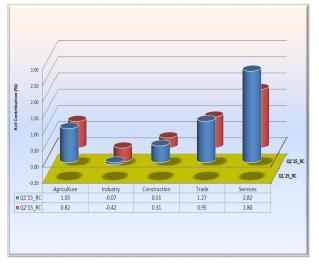

l GDP also declined from -0.07 per cent in the preceding quarter, to -0.42 per cent during the second quarter of 2015. The decrease was driven by the solid minerals sub-sector whose relative contribution dropped from 0.02 per cent in the preceding quarter to -0.01 per cent in the second quarter of 2015. Further analysis revealed that the decrease in the relative contribution of the Manufacturing sub-sectors was driven by Oil refining, Cement, Food, Beverage & Tobacco, Wood and Wood Products, Chemical & Pharmaceutical Products, Non-metallic products, Plastic & Rubber product and Electrical & Electronics.



Fig. 7: Trade Sub-Sector Drivers of Quarterly Real GDP Growth in the Second Quarter of 2015



Fig. 8: Service Sector Drivers of Quarterly Real GDP Growth in the Second Quarter of 2015



Fig 9: Drivers of Quarterly Real Non-Oil GDP Growth in the second Quarter of 2015

The relative contribution of the Construction sector to real non-oil GDP declined from 0.51 per cent in the preceding quarter to 0.31 per cent in the quarter under review.

The relative contribution of the Trade sector to real nonoil GDP also declined from 1.27 per cent in the preceding quarter to 0.96 per cent in the quarter under review. This depreciation was driven by the decline recorded by all the sub-sectors during the review period.

The relative contribution of Services sector to real nonoil GDP also decreased from 2.82 per cent in the first quarter of 2015 to 1.80 per cent in the current quarter.

The decrease in the contribution of the Services sector was driven by Information and Communication,