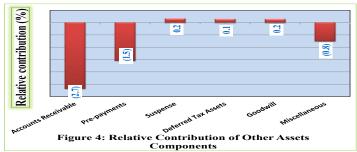

Fig 1(f): Relative Contribution of Other Assets (Net) Components

The year-to-date contraction in OAN was also attributable majorly to the decreases of N12.8 billion, and N2.7 billion in the CBs' bond & money market instruments and unclassified assets of NIB, respectively, which were, however, dampened by the N659.7 billion, N344.7 billion and N2.7 billion decreases in CBN's securities, CBN's unclassified assets and merchant banks balances with CBN, respectively (Appendix VI).