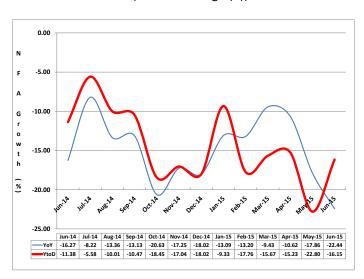

# 1.2 Net Foreign Assets

Net foreign assets decreased by N1,146.65 billion or 16.15 per cent to N5,951.5 billion year-to-date. The 16.15 per cent contraction in NFA was 26.75 percentage points lower than the provisional programmed target of 10.60 per cent for fiscal 2015. (Table I and Fig 1(d)).

Fig 1(d): NFA YoY and YtoD growth