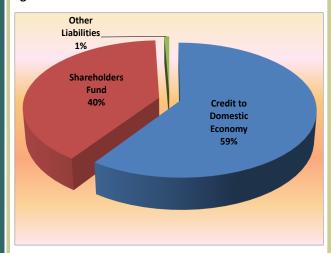

.1 billion, other liabilities of the bank constituted 70.3 per cent of total liabilities.



Fig 2.3.5: Other Liabilities

# 3.3 Bank of Agriculture

#### 3.3.8 Sources and Uses of Funds

The major sources of funds were the contraction in fixed assets, other assets and liquid assets to the tune of N16.2 billion, N1.6 billion and N0.2 billion, respectively. At N16.2 billion, fixed assets contributed 90 per cent to the source of funds. Funds were largely utilized through the expansion of credit to domestic economy, contractions in shareholders fund and other liabilities by N10.8 billion, N7.2 billion and N0.1 billion, respectively. At N10.8 billion, credit to domestic economy contributed 59 per cent of the uses of fund (Table 3.3.2, Figures 3.3.5 and 3.3.6).



Fig. 3.3.6: Sources of Funds



Fig. 3.3.7: Uses of Funds

# Development Banks: 3.4 Nigeria Export and Import Bank

#### 3.4.1 Comparative Statements of Assets and Liabilities

Total assets/liabilities of NEXIM in Q<sub>2</sub> 2015 stood at N59.3 billion, representing a decrease of N0.4 billion or 0.7 per cent below the level reported in the preceding quarter but, an increase of N6.7 billion or 12.7 per cent above the level reported in the corresponding period of 2014. The decrease in total assets reflected the N1.0 billion or 2.0 per cent and N0.05 billion or 1.5 per cent decreases in domestic credit and fixed assets, respectively. These decreases were, however, moderated by the increases of N0.5 billion or 156.6 per cent and N0.2 billion or 3.2 per cent in liquid assets and other assets, respectively.

Similarly, th