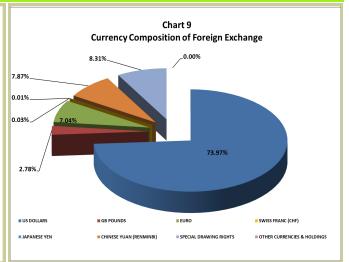

| Demand, Supply and Major Uses of Foreign Exchange                         | 125 |
|---------------------------------------------------------------------------|-----|
| Sectoral Utilization of Foreign Exchange                                  | 126 |
| Exchange Rate Movements                                                   | 126 |
| Value of the Naira and External Competitiveness of the Nigerian Economy   | 127 |
| External Debt Sustainability Index                                        | 127 |
| External Reserves                                                         | 128 |
| International Commodity Prices                                            | 128 |
| List of Tables                                                            |     |
| Summary of Balance of Payments Account                                    | 129 |
| Degree of Openness                                                        | 130 |
| Inflow and Outflow of Foreign Exchange through the Economy                | 130 |
| Currency Composition of Foreign Exchange Reserves                         | 131 |
| Demand and Supply of Foreign Exchange                                     | 131 |
| Public Sector External Debt                                               | 131 |
| Sectoral Utilization of Foreign Exchange by DMBs for 'Valid' Transactions | 132 |
| Average Exchange Rates                                                    | 133 |
| NEER and REER Indices                                                     | 133 |
| International Commodity Prices                                            | 133 |