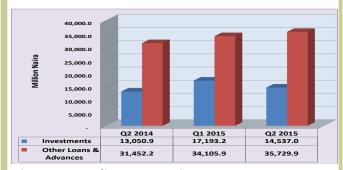

ssets of NEXIM in  $Q_2$  2015(Table 3.4.1 and Figure 3.4.1).



Fig. 3.4.1 Total Liquid Assets
3.4.3 Credit to the Domestic Economy

Aggregate credit to the domestic economy of NEXIM's amounted to N50.3 billion, representing a decrease of N1.0 billion or 2.0 per cent below the level reported in the preceding quarter but, an increase of N5.8 billion or 13.0 per cent above the level reported in the corresponding period of 2014.

The 2.0 per cent decline in domestic credit was accounted for by the N2.7 billion or 15.4 per cent decrease in investments. This decrease was, however, moderated by the increase of N1.6 billion or 4.8 per cent in other loans & advances.

The total credit to domestic economy constituted 84.7 per cent of the total assets in  $Q_2$  2015 (Table 3.4.1 and Fig. 3.4.2).



Fig. 3.4.2: Credit to Domestic Economy

## 3.4 Nigeria Export and Import Bank

#### 3.4.4 Shareholders' Fund

Shareholders' fund of NEXIM amounted to N37.1 billion, representing increases of N1.3 billion or 3.7 per cent and N0.6 billion or 1.6 per cent above the levels reported in the preceding quarter and the corresponding period of 2014, respectively.

Shareholders fund contributed 62.5 per cent to the total liabilities of NEXIM bank in  $Q_2$  2015 (Table 3.4.1. and Figure 3.4.3).



#### Fig. 3.4.3 Shareholder's Fund

#### 3.4.5 Current Liabilities

The current liabilities of NEXIM stood at N4.4 billion, representing decreases of N1.4 billion or 23.9 per cent and N1.0 billion or 18.7 per cent above the levels reported in the preceding quarter and the corresponding period of 2014, res