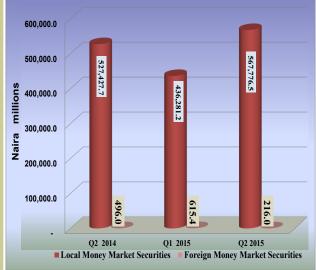

cent above the levels reported in the preceding quarter and the corresponding period of 2014, respectively. Investment in corporate debt instruments constituted 2.9 per cent of the total assets of the pension funds operators (Table 4.1.1 and Figure 4.1.3).



Fig. 4.1.3: Corporate Debt Securities

#### 4.1.5 Investment in Money Market Instruments

Investment in money market instruments in the  $Q_2$  2015 amounted to N568.0 billion, representing increases of N131.1 billion or 30.0 per cent and N40.1 billion or 7.6 per cent above the levels reported in the preceding quarter and the corresponding period of 2014, respectively.

The N568.0 billion investment in money market instruments constituted 11.5 per cent of the total assets of the pension fund operators (Table 4.1.1 and figure 4.1.4).



Fig. 4.1.4: Composition of Money Market Instru-

**Investment in Real Estate Property** 

Investment in real estate property by the operators stood at N213.1 billion. At this level, the investment increased by N2.9 billion or 1.4 per cent above the level reported in the preceding quarter, but decreased by N15.6 billion or 6.8 per cent in the corresponding period of 2014. Consequently, the pension funds investment in the real estate property was N33.8 billion less than the maximum 5 per cent stipulated in the investment guidelines of National Pension Commission (Table 4.1.1 and Fig. 4.1.5).

4.1.6

## 4.1 Pension Funds



Fig. 4.1.5: Real Estate Property

#### 4.1.7 Members Fund

Members fund in  $Q_2$  2015 stood at N3,716.7 billion, representing increases of N79.0 billion or 2.2 per cen