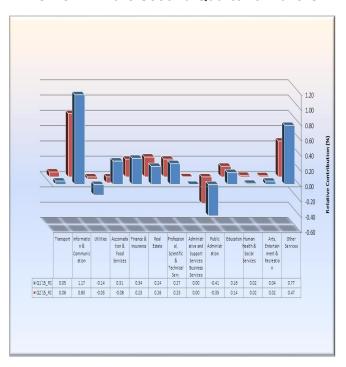

nd 0.47 per cent respectively in the second quarter of 2015 (Fig. 12, Table II).

#### 3. GDP at Current Basic Prices

The Gross Domestic Product, measured at current basic prices (nominal GDP) for the second quarter of 2015, stood at \(\frac{\text{\$\frac{4}}}{22,859.15}\) billion. This represented a growth of 5.17 per cent which was higher than the 4.32 per cent growth recorded in the preceding quarter. The increase in growth of nominal GDP relative to the preceding quarter was driven by the increase in the relative contributions Agriculture and Industry from 1.28 and -5.91 per cent in the preceding quarter 1.58 and -4.06 per cent in the quarter under review, respectively, (Fig 13,Table III).



Fig. 10: Agricultural Sector Drivers in Real Non -Oil GDP in the Second Quarter of 2015-Oil



Fig. 11: Services Sector Drivers in Real Non-Oil GDP in the second Quarter of 2015

The decline in Real non-oil GDP for first quarter of 2015 was driven by the Industry sector

#### 3.1 Sectoral Analysis of Nominal GDP

The rise in activities in the Agricultural sector, resulted from the increase in the relative contributions of crop production to nominal GDP from 0.95 per cent in the preceding quarter to 1.33 per cent in the second quarter of 2015 (Fig 14,Table III).

The relative contributions of the Industrial sector to nominal GDP witnessed an increase from –5.91 per cent in the first quarter 2015 to –4.06 per cent in the review period. This increase was accounted for by the rise in the relative contributions of Crude Petroleum and Natural Gas.

#### 4. Non-oil Nominal GDP

#### 4.1