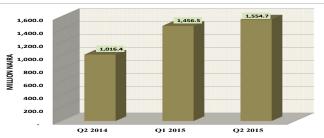

Fig 1(a): M2 YoY and YtoD Growth

The  $M_2$  multiplier was 3.16 per cent in the review period, thus it was marginally higher than the provisional programmed target of 2.93 per cent for fiscal 2015.

When compared with its growth in the corresponding periods of 2014, growth of  $M_2$  on year-on-year and year-to-date were lower in June 2015 (Fig 1(a)).