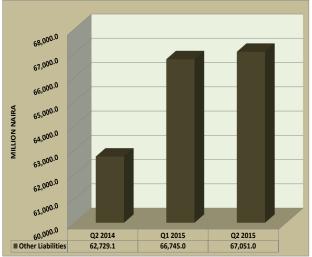

# 1.3 Other Assets (Net)

Other assets net (OAN), year-to-date, decreased by N1,506.95 billion or 21.40 per cent. At this level, OAN was N1,764.04 billion or 26.00 per cent below the level reported a year earlier (Table 1 and Fig 1(e)).

Fig 1(e): OAN YoY and YtD growth

The 21.40 per cent contraction in OAN from its level in December 2014 was accounted for by the decreases of 23.41, 0.17 and 0.15 percentage points in the relative contributions of OAN of CBN, NIB and merchant banks, respectively. These outweighed the 2.21 percentage point increase in relative contribution of OAN of commercial banks (Fig 1(f)).