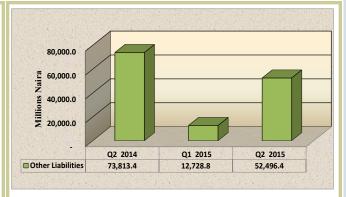

N3.0 billion or 65.7 per cent in profit/loss. This was, however, moderated by the decrease of N0.05 billion or 0.3 per cent in reserves (including supplementary and general reserves). Shareholders' fund constituted 25.8 per cent of the total liabilities in  $Q_2$  2015 (Table 3.1.1 and Figure 3.1.3).



Fig. 3.1.3: Shareholders' Fund

#### 3.1.5 Other Liabilities

Other liabilities stood at N52.5 billion in the period under review, representing increase of N39.8 billion or 312.4 per cent above the level in the preceding quarter, but decreased by N21.3 billion or 28.9 per cent below the level in the corresponding period of 2014.

Other liabilities contributed 7.9 per cent of the total liabilities of BOI during the review period of BOI during the review period (Table 3.1.1 and Fig. 3.1.4).



Fig. 3.1.4: Movement in Other Liabilities

#### 3.1.6 Sources and Uses of Funds

Funds were sourced mainly from the expansion of other liabilities and contraction in other assets by N39.8 billion and N3.5 billion, respectively. Other noticeable sources of funds were the increase in shareholders' fund and decline in fixed assets by N3.0 billion and N0.1 billion, respectively (Table 3.1.2 and Fig.3.1.5).



Fig. 3.1.5: Sources of Funds

Funds were largely utilized through the increase in liquid assets and decline in long term loans by N34.6 billion and N6.9 billion, respectively. Other noticeable uses included the expansion of credit to domestic economy and decline in deposit for shares by N3.5 billion and N1.4 billion, respectively (Table 3.1.2 and Fig.3.1.6).

# 3.1 Bank of Industry

# D