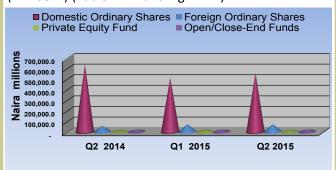

increase of N44.1 billion or 7.1 per cent above the level reported in the preceding quarter, but decreased by N61.9 billion or 8.5 per cent below the level reported in the corresponding period of 2014. The 7.1 per cent increase in ordinary shares was accounted for by the increases of N45.1 billion and N0.2 billion in Domestic ordinary shares and Foreign ordinary shares, respectively.

Investment in ordinary shares contributed 13.4 per cent of the total pension funds assets during the period under review. At N21.0 billion, the pension fund assets invested in one issuer of open and closed-end funds was below the maximum threshold of N49.4 billion or one per cent of total assets stipulated in the investment guidelines of the National Pension Commission (PENCOM) (Table 4.1.1 and Fig. 4.1.1).



Fig. 4.1.1: Composition of Ordinary Shares

#### 4.1.3 Investment in Government Securities

Aggregate investment in government securities stood at N3,306.9 billion during the review period, representing decrease of N65.0 billion or 1.9 per cent below the level reported in the preceding quarter, but increased by N488.6 billion or 17.3 per cent above the level in the corresponding quarter of 2014.

At N3,306.9 billion, investment in government securities constituted 67.0 per cent of the total pension fund assets in  $Q_2$  2015.

Funds invested in state government securities was N86.9 billion lower than the 5 per cent maximum of total pension funds assets stipulated in the PENCOM investment guidelines (Table 4.1.1 and Figure 4.1.2).

## 4.1 Pension Funds



Fig. 4.1.2: Government Securitie