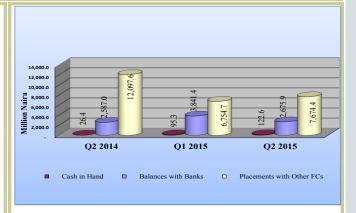

llion or 7.3 per cent and N2.1 billion or 59.1 per cent in other liabilities and long term loans, respectively (Table 2.1.1).

#### 2.1.2 Liquid Assets

Total liquid assets of the FCs in the period under review stood at N10.5 billion, representing decreases of N0.2 billion or 2.0 per cent and N4.2 billion or 28.8 per cent below the levels recorded in the preceding quarter and the corresponding period of 2014, respectively.

The depreciation in liquid assets was largely due to the N1.2 billion decrease in balances with banks. This decrease was, however, moderated by N0.9 billion and N0.03 billion increases in placements with other Finance Companies and cash in hand, respectively. The liquid assets constituted 8.1 per cent of the total assets in  $Q_2$  2015 (Table 2.1.1 and Figure 2.1.1).



Fig. 2.1.1: Composition of Liquid Assets

#### 2.1.3 Credit to Domestic Economy

Aggregate credit to the domestic economy by the FCs stood at N74.0 billion, representing increases of N2.8 billion or 3.9 per cent and N2.4 billion or 3.4 per cent above the levels recorded in the preceding quarter and the corresponding period of 2014, respectively. The 3.9 per cent appreciation in domestic credit was accounted for by the N3.6 billion or 6.9 per cent increase in net loans & advances. This increase was, however, moderated by the decrease in investment by N0.8 billion. Credit to domestic economy constituted 57.0 per cent of the total assets (Table 2.1.1 and Figure 2.1.2).



Fig. 2.1.2: Composition of Credit to the Domestic Economy

## 2.1 Finance Companies



Fig. 2.1.3: Composition of Shareh