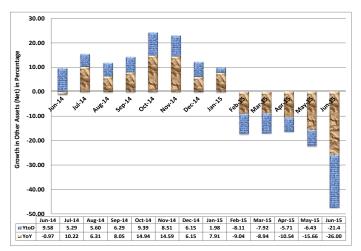

# 1.3 Other Assets (Net)

Other assets net (OAN), year-to-date, decreased by N1,506.95 billion or 21.40 per cent. At this level, OAN was N1,764.04 billion or 26.00 per cent below the level reported a year earlier (Table 1 and Fig 1(e)).

Fig 1(e): OAN YoY and YtD growth

The 21.40 per cent contraction in OAN from its level in December 2014 was accounted for by the decreases of 23.41, 0.17 and 0.15 percentage points in the relative contributions of OAN of CBN, NIB and merchant banks, respectively. These outweighed the 2.21 percentage point increase in relative contribution of OAN of commercial banks (Fig 1(f)).