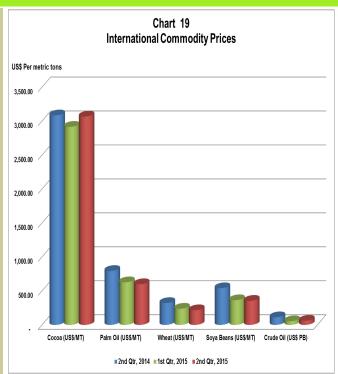

other hand, the share of the Federation and Federal Government stood at 8.0 and 8.8 per cent respectively (Table 10 and Chart 18).



# **International Commodity Prices**

#### **International Commodity Prices**

The price per metric ton of cocoa which stood at US\$2, 916.70 in Q1 2015 increased to US\$3, 067.76 in the review period and crude oil price which was US\$54.53 in Q1 2015 increased to US\$61.53 in the review period. The price per metric ton of soya beans which stood at US\$ 354.57 in Q2, 2015 recorded a decrease of about 2.6 per cent and 34.4 per cent below the levels in the previous and corresponding quarters, respectively. (Table 11 and Chart 19).

Other commodities which recorded price declines during the review quarter were wheat (9.5 per cent) and palm oil (4.5 per cent).



Table 1: Summary of Balance of Payments Account (US\$' Million)

|                                                 | 2014Q2 /2   | 2014Q3 /2   | 2014Q4 /2   | 2015Q1 /2   | 2015Q2 /1   |
|-------------------------------------------------|-------------|-------------|-------------|-------------|-------------|
| CURRENT ACCOUNT                                 | (185.90)    | 1,373.94    | (3,123.16)  | (5,398.16)  | (1,601.85)  |
| Goods                                           | 6,037.62    | 6,443.32    | 923.10      | (753.31)    | 873.40      |
| Exports                                         | 22,623.10   | 21,182.85   | 16,613.31   | 12,267.41   | 13,117.84   |
| Crude Oil & Gas                                 | 20,209.56   | 20,003.13   | 15,451.13   | 11,229.39   | 11,675.32   |
|