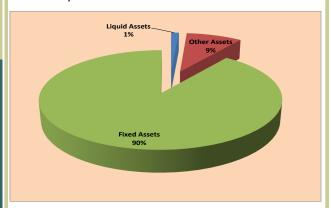

d of 2014, respectively.

At N26.1 billion, other liabilities of the bank constituted 70.3 per cent of total liabilities.



Fig 2.3.5: Other Liabilities

# 3.3 Bank of Agriculture

#### 3.3.8 Sources and Uses of Funds

The major sources of funds were the contraction in fixed assets, other assets and liquid assets to the tune of N16.2 billion, N1.6 billion and N0.2 billion, respectively. At N16.2 billion, fixed assets contributed 90 per cent to the source of funds. Funds were largely utilized through the expansion of credit to domestic economy, contractions in shareholders fund and other liabilities by N10.8 billion, N7.2 billion and N0.1 billion, respectively. At N10.8 billion, credit to domestic economy contributed 59 per cent of the uses of fund (Table 3.3.2, Figures 3.3.5 and 3.3.6).



Fig. 3.3.6: Sources of Funds



Fig. 3.3.7: Uses of Funds

# Development Banks: 3.4 Nigeria Export and Import Bank

#### 3.4.1 Comparative Statements of Assets and Liabilities

Total assets/liabilities of NEXIM in Q<sub>2</sub> 2015 stood at N59.3 billion, representing a decrease of N0.4 billion or 0.7 per cent below the level reported in the preceding quarter but, an increase of N6.7 billion or 12.7 per cent above the level reported in the corresponding period of 2014. The decrease in total assets reflected the N1.0 billion or 2.0 per cent and N0.05 billion or 1.5 per cent decreases in domestic credit and fixed assets, respectively. These decreases were, however, moderated by the increases of N0.5 billion or 156.6 per cent and N0.2 billion or 3.2 per cent in liquid assets and other asse