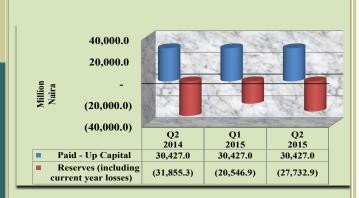

uted 58.6 per cent of the total assets of the bank during the period under review Table 3.3.1 and Figure 3.3.2).



Fig. 3.3.2 Composition of Total Credit to the Domestic Economy

## 3.3 Bank of Agriculture

#### 3.3.4 Shareholders Fund

The shareholders fund of the BOA stood at N2.7 billion in the period under review, representing a decrease of N7.2 billion below the level recorded in the preceding quarter but, an increase of N4.1 billion above the level recorded in the corresponding period of 2014. While the paid-up capital remained unchanged during the review and comparative period, the reserves which stood at N27.7 billion increased by 35 per cent from it level in  $Q_1$  2015. The shareholders' fund constituted 7.3 per cent of the banks total liabilities (Table 3.3.1 and Fig.3.3.3).



Fig. 3.3.3: Shareholders fund

#### 3.3.5 Total Deposits

Total deposits liabilities of the bank amounted to N8.1 billion, representing increases of N0.03 billion or 0.3 per cent and N0.4 billion or 5.0 per cent above the level recorded in the preceding quarter and corresponding period of 2014, respectively. Deposits liabilities accounted for 22.0 per cent of the bank's total liabilities (Table 3.3.1and Figure 3.3.4)



Fig. 3.3.4: Total Deposits

#### 3.3.6 Long Term Loans

At Long term loans of the BOA remained unchanged at both review and comparative periods (Table 3.3.1).

#### 3.3.7 Other Liabilities

Other Liabilities of the BOA amounted to N26.1 billion in the period under review, indicating decreases of N0.1 billion or 0.5 per cent and N1.5 billion or 5.3 per cent below the level