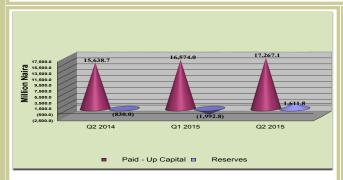

5 (Table 2.1.1 and Figure 2.1.1).



Fig. 2.1.1: Composition of Liquid Assets

#### 2.1.3 Credit to Domestic Economy

Aggregate credit to the domestic economy by the FCs stood at N74.0 billion, representing increases of N2.8 billion or 3.9 per cent and N2.4 billion or 3.4 per cent above the levels recorded in the preceding quarter and the corresponding period of 2014, respectively. The 3.9 per cent appreciation in domestic credit was accounted for by the N3.6 billion or 6.9 per cent increase in net loans & advances. This increase was, however, moderated by the decrease in investment by N0.8 billion. Credit to domestic economy constituted 57.0 per cent of the total assets (Table 2.1.1 and Figure 2.1.2).



Fig. 2.1.2: Composition of Credit to the Domestic Economy

## 2.1 Finance Companies



Fig. 2.1.3: Composition of Shareholders' Funds

#### 2.1.4 Shareholders' Fund

The shareholders' fund amounted to N18.9 billion, representing increases of N4.3 billion or 29.5 per cent and N4.1 billion or 27.5 per cent above the levels reported in the preceding quarter and the corresponding period of 2014, respectively. The 29.5 per cent rise reflected the increases in reserves and paid up capital by N3.6 billion and N0.7 billion, respectively (Table 2.1.1 and Figure 2.1.3).

#### 2.1.5 Capital Adequacy Requirements

The Finance Companies had complied fully with the guidelines on capital adequacy requirements. Their total qualified capital stood at N18.9 billion, representing 15.6 per cent of the total risk weighted assets in  $Q_2$  2015. This was 3.1 percentage points higher than the 1