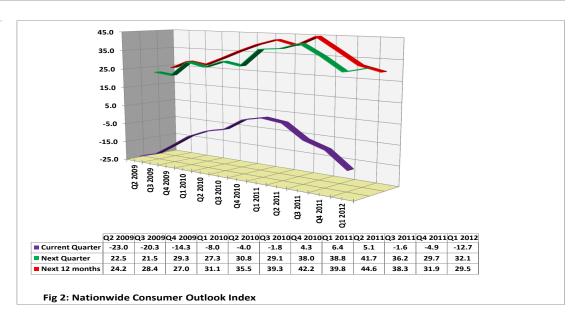

#### **Nationwide Consumer Outlook**

Consumer confidence nationwide in Q1 2012 was negative while outlooks for the next quarter and 12 months ahead were positive

Consumer's overall outlook in Q1 2012, remained negative. At -12.7 points the index dropped by -7.8 and -19.1 points below their levels in Q4 2011, and the corresponding period of 2011 respectively. This indicated that the pessimists outnumber the optimists. Consumer outlook for the next quarter was positive, at 32.1 points , the index rose slightly by 2.4 per cent compared to the 29.7 points attained in Q4, 2011. The negative outlook of consumers in the quarter under review, could be attributable to the pessimistic outlook of consumers in the economic condition , which dropped by -12.9 and -30.9 points respectively, when compared to their levels in the previous quarter and the corresponding quarter of 2011.

<sup>&</sup>lt;sup>2</sup>Please refer to the Technical Notes for definition of Family Financial Situation and Family Income.

There is a weaker sentiment on economic condition in 01 2012.

Consumers views were captured across three dimensions, namely: - the country's economic condition, family financial situation and family income. The confidence indices on the three dimension , all posted negative indices. At -17.6, 15.9 and -4.6 respectively, the indices were lower that the -4.7, -15.8 and -4.6 points attained in Q4, 2011. The negative outlook of consumers in the economic condition, the family financial situation and the family income reflected the worsening outlook of the consumer's overall index which fell by 7.8 and 19.1 percent respectively ,from their level in the previous quarter and the corresponding period of 2011..