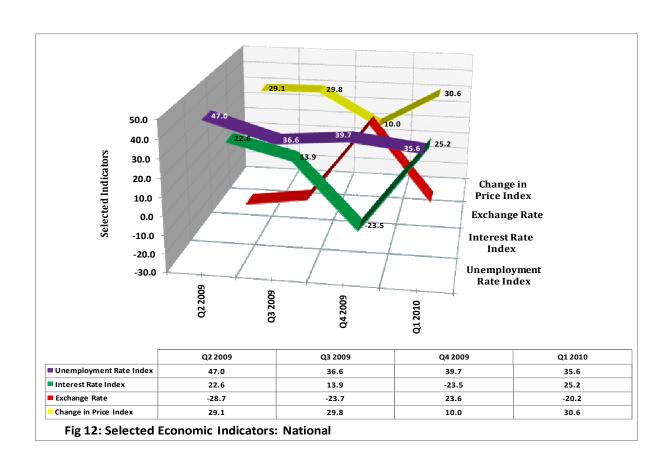

#### **Selected Economic Indicators**

More consumers believe that the Naira will continue to weaken, and that the interest rates and prices of basic goods and services will increase in the next 12 months.

More consumers believe that the anticipated rise in prices maybe due to possible increases in food, clothing and footwear, house rent and transportation.

More consumers nationwide believed that the Naira would depreciate against the US dollar in the next 12 months as the exchange rate index slid to -20.2 per cent from 23.6 per cent in Q4 2009 survey. Meanwhile the increase in the indices on interest rate and changes in prices relative to Q4 2009 indicated that more consumers anticipated an increase in interest rates and in the prices of goods and services in the next 12 months. In contrast, the decrease in the unemployment rate index relative to Q4 2009 indicated that more consumers anticipated a decrease in the number of unemployed persons in the next 12 months. All the zones, except the south east and south west anticipated a moderation in the level of unemployment in the next 12 months.