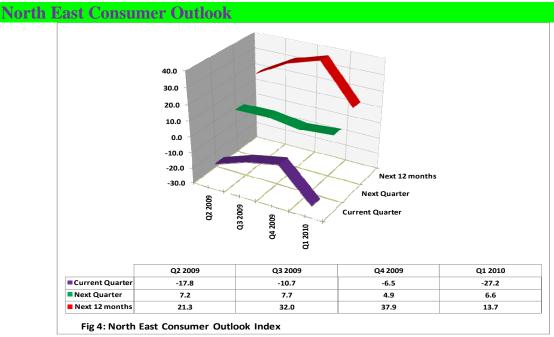

Consumer confidence in the North East weakens

The consumer confidence in the north east zone exhibits a downward trend in Q1 2010. The consumer confidence index (CI) in the first quarter decreased quarter-on-quarter by 20.7 index points to settle at -27.2 per cent.

Outlook indices on economic conditions, family financial situation and family income dipped across most income groups in Q1 2010

The economic condition index for Q1 2010 dipped by 32.9 index points to -46.6 per cent from -13.8 per cent in Q4 2009. Similarly, the other two components of the index, namely, family financial situation and the family income dipped by 10.0 and 19.1 index points, respectively. The decreases in the economic condition, family financial situation and family income outlook were broad-based

relative to Q4 2009, with indices from almost all income groups generally registering declines. The only exception was on the perception on family income, where high income group was slightly more optimistic from -50 per cent to -18.2 per cent.

Consumers' near term outlook index, however, inched up relative to Q4, 2009. The next quarter CI increased to 6.6 per cent after posting a lower index of 4.9 per cent in Q4 2009 survey. In contrast, expectations for the next 12 months while remaining positive at 13.7 per cent, was much lower than the level in the previous quarter.