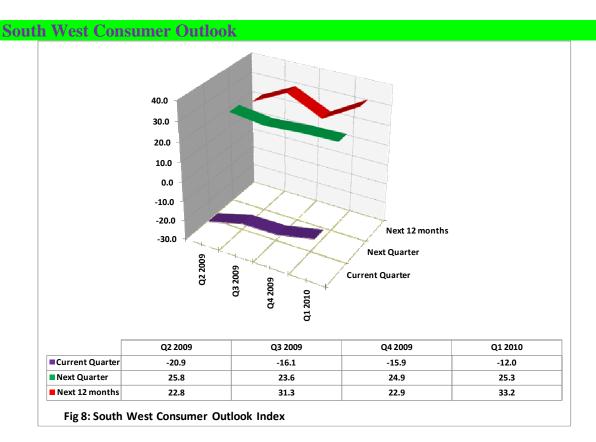

Consumer confidence in South West improves

The consumer confidence in the south west zone exhibits an upward trend in Q1 2010. The consumer confidence index (CI) in the first quarter rose quarter-on-quarter by 3.9 index points to settle at -12.0 per cent.

Outlook indices on economic conditions, family financial situation and family income inched up across most income groups in Q1 2010

The economic condition index for Q1 2010 inched up by 1.1 index points to -36.9 per cent from -38.0 per cent in Q4 2009. Similarly, the other two components of the index, namely, family financial situation and the family income rose by 1.6 and 9.0 index points, respectively. The increases in the economic condition, family financial situation and family income outlook were broad-based relative to Q4 2009, with indices from almost all income groups generally registering upswings. The only exception was on the perception on family financial situation, where high income group was slightly more pessimistic from -13.2 per cent in Q4 2009 to -19.0 per cent in the current quarter

Consumers' near term outlook index, however, inched up relative to Q4, 2009. The next quarter CI increased to 25.3 per cent after posting a lower index of 24.9 per cent in Q4 2009 survey. Similarly, expectations for the next 12 months while remaining positive at 33.2 per cent, was much higher than the level in the previous quarter.