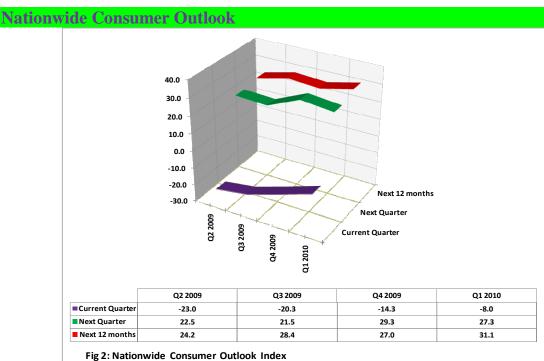

Consumer confidence nationwide improves

The consumer confidence continued to exhibit an upward trend in Q1 2010. The overall consumer confidence index<sup>1</sup> (CI) in the first quarter increased quarter-on-quarter by 6.3 index points to settle at -8.0 per cent. The improved consumer outlook in the current quarter was attributed by respondents to the enhanced economic conditions, improved family financial situation and enhanced family income.

Relative to Q4 2009, consumers nationwide are less optimistic on the family financial situation and income<sup>2</sup> of their own family in the next

<sup>&</sup>lt;sup>1</sup> The overall consumer confidence index is determined by the average of three (3) measures, namely, the outlook on macroeconomic conditions, family financial situation and family income.

<sup>&</sup>lt;sup>2</sup> Please refer to the Technical Notes for definition of Family Financial Situation and Family Income.

quarter with the respective indices lower relative to fourth quarter of 2009 level, but more optimistic in the next 12 months.

Outlook indices on economic conditions, family financial situation and family income inch up across all income groups in Q1 2010

The economic condition index for Q1 2010 inched up by 11.2 index points to -12.9 per cent from -24.1 per cent in Q4 2009. The other two components of the overall index, namely, family financial situation and family income also increased by 3.9 index points each. The increase in the economic condition, family financial situation and family income outlook indices was broad-based relative to Q4 2009, with indices from almost all income groups generally registering increases.

Consumers' near term outlook index also declined relative to Q4, 2009. The next quarter CI dropped to 27.3 per cent after posting a higher index of 29.3 per cent in Q4 2009 survey. Expectations for the next 12 months while remaining positive at 31.1 per cent, was also higher than the level in the previous quarter.