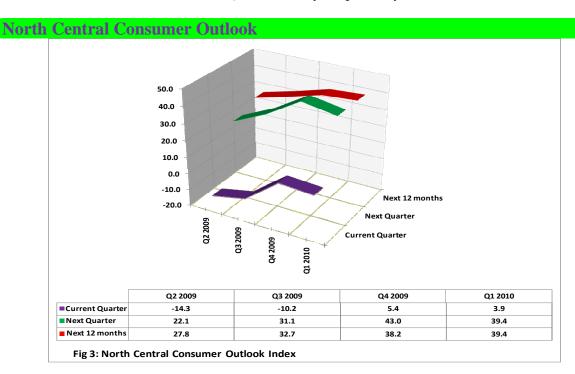

Consumer confidence in North Central weakens

The impact of the current economic conditions appeared to have weighed down on consumer sentiment, as consumer confidence in the north central zone exhibits a downward trend in Q1 2010. The consumer confidence index (CI) in the first quarter decreased quarter-on-quarter by 1.6 index points to settle at 3.9 per cent.

Outlook indices on economic conditions inched up, while family financial situation and family income dipped across most income groups in Q1 2010

The economic condition index for Q1 2010 inched up by 13.1 index points to 11.5 per cent from -1.6 per cent in Q4 2009. In contrast, the other two components of the index, namely, family financial situation and the family income decreased by 4.3 and 13.4 index points, respectively. The increase in the economic condition outlook was broad-based relative to Q4 2009, with indices from all income groups generally registering increases, except the income group of between №20,000 and №50,000 per month.

Consumers' near term outlook index also declined relative to Q4, 2009. The next quarter CI dropped to 39.4 per cent after posting a higher index of 43.0 per cent in Q4 2009 survey. Expectations for the next 12 months while remaining positive at 39.4 per cent, was also higher than the level achieved in the previous quarter.