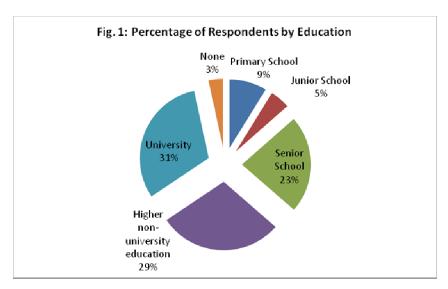

The nationwide total survey response rate for Q1 2010 was 84.0 percent (broadly similar to 88.8 percent in the preceding quarter's survey). Majority of the respondents (31.0 percent) were with university education, 29.2 percent with higher non-university education, and 22.9 percent with senior school education and the rest primary school and non-education background.