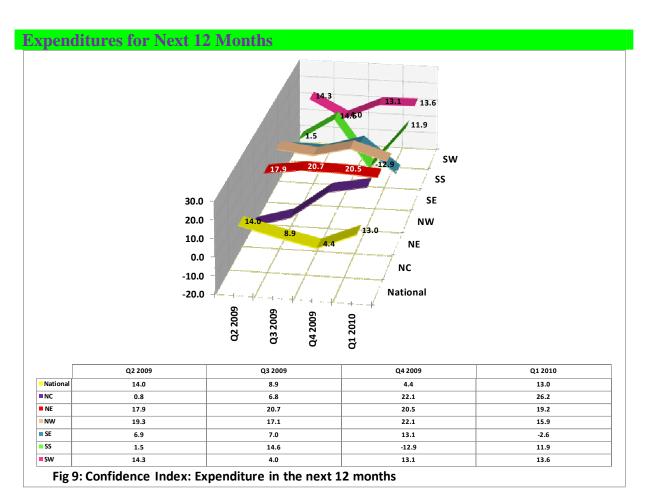

The expenditure items that registered higher indices in south west zone were those on education, food and other household needs, and purchase of consumer durables. However, consumers anticipated not to spend a substantial part of their income on debt payments, medical expenses and purchase of house.

Consumers in the south west zone anticipated in Q1, 2010 that their expenditures on basic goods and services would continue to rise over the next 12 months (with an average index of 13.6 per cent compared to 13.1 per cent in Q4 2009 survey). The expenditure items that registered higher indices were those on education, food and other household needs, and purchase of consumer durables. The three major expenditure items that consumers anticipated not to spend a substantial part of their income on over the next 12 months are debt payments, medical expenses and purchase of house.