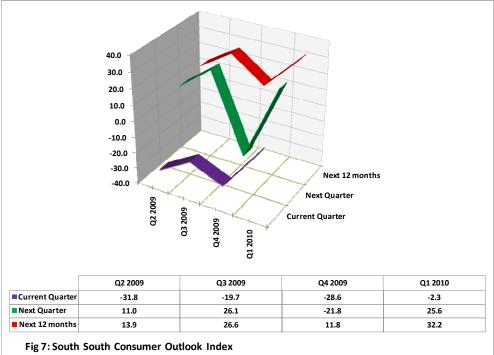

#### **South-South Consumer Outlook**

**9** 

Consumer confidence in South-South improves

Outlook indices on economic conditions, family financial situation and family income inched up across most income groups in Q1 2010

The impact of the current economic conditions appeared to have boost up consumer sentiment, as consumer confidence in the south-south zone exhibits an upward trend in Q1 2010. The consumer confidence index (CI) in the first quarter increased quarter-on-quarter by 26.3 index points to settle at -2.3 per cent.

The economic condition index for Q1 2010 rose by 42.5 index points to 1.2 per cent from -41.3 per cent in Q4 2009. Similarly, the other two components of the index, namely, family financial situation and the family income rose by 5.8 and 30.5 index points, respectively. The increases in the economic condition, family financial situation and family income outlook were broad-based relative to Q4 2009, with indices from almost all income groups generally registering upswings. The only exception was on the perception on family financial situation, where high income groups – those earning between \$\frac{1}{2}\$50,001 and \$\frac{1}{2}\$100,000 per month and those whose earnings are in excess of \$\frac{1}{2}\$100,000 monthly, were slightly more pessimistic from 3.1 and 100 per cent to -8.3 and 6.5 per cent, respectively.

Consumers' near term outlook index, however, inched up relative to Q4, 2009. The next quarter CI increased to 25.6 per cent after posting a lower index of -21.8 per cent in Q4 2009 survey. Similarly, expectations for the next 12 months while remaining positive at 32.2 per cent, was much higher than the level in the previous quarter.