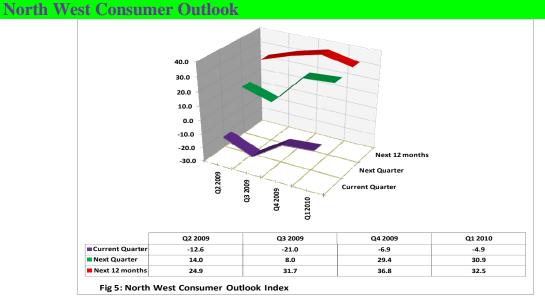

Consumer confidence in North West improves

The impact of the current economic conditions appeared to have buoyed up consumer sentiment, as consumer confidence in the north west zone exhibits an upward trend in Q1 2010. The consumer confidence index (CI) in the first quarter inched up quarter-on-quarter by 1.9 index points to settle at -4.9 per cent.

While outlook indices on economic conditions and family financial situation inched up, that of family income dipped across most income groups in Q1 2010

The economic condition index for Q1 2010 inched up by 4.3 index points to -0.4 per cent from -4.6 per cent in Q4 2009. Similarly, the family financial situation increased by 9.6 index points to settle at -7.2 per cent. In contrast, the family income index dipped by 8.0 index points to -7.3 per cent.

The decreases in the family income outlook were not broad-based relative to Q4 2009, with indices from the two lower income groups generally registering declines.

Consumers' near term outlook index, however, inched up relative to Q4, 2009. The next quarter CI increased to 30.9 per cent after posting a lower index of 29.4 per cent in Q4 2009 survey. In contrast, expectations for the next 12 months while remaining positive at 32.5 per cent, was much lower than the level in the previous quarter.