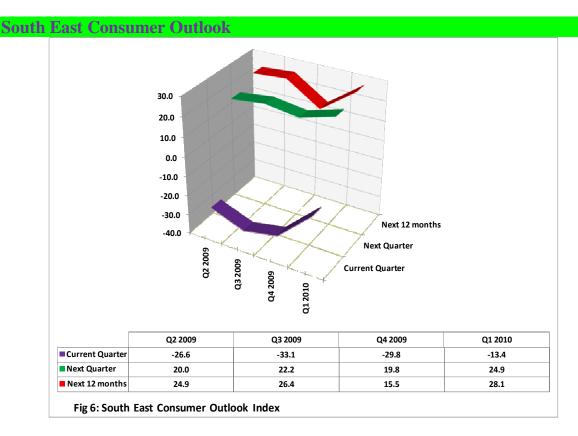

Consumer confidence in South East improves

The consumer confidence in the south east zone exhibits an upward trend in Q1 2010. The consumer confidence index (CI) in the first quarter increased quarter-on-quarter by 16.4 index points to settle at -13.4 per cent.

Outlook indices on economic conditions, family financial situation and family income inched up across most income groups in Q1 2010

The economic condition index for Q1 2010 rose by 26.9 index points to -9.4 per cent from -36.3 per cent in Q4 2009. Similarly, the other two components of the index, namely, family financial situation and the family income increased by 11.7 and 10.7 index points, respectively. The increases in the economic condition, family financial situation and family income outlook were broad-based relative to Q4 2009, with indices from almost all income groups generally registering upswings. The only exception was on the perception on family income, where middle income group (between №20,000 and №50,000 per month) was more pessimistic from -17.0 per cent to -25.5 per cent.

Consumers' near term outlook index, however, inched up relative to Q4, 2009. The next quarter CI increased to 24.9 per cent after posting a lower index of 19.8 per cent in Q4 2009 survey. Similarly expectations for the next 12 months while remaining positive at 12.7 per cent, was much lower than the level in the previous quarter.