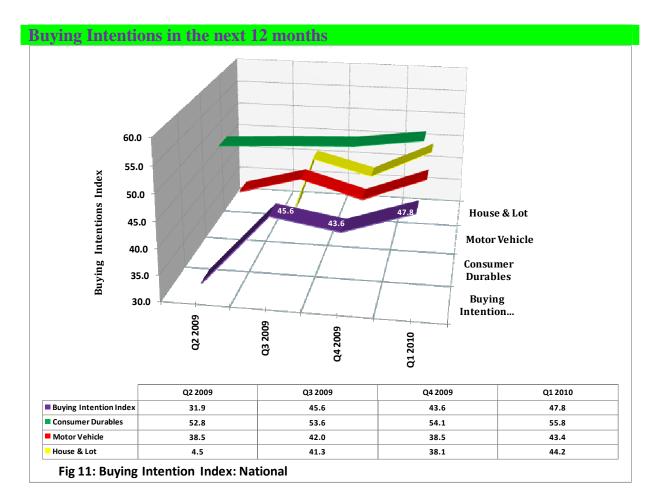

Better buying intentions nationwide on consumer durables, motor vehicles and real properties are expected in the next 12

months.

Respondents in all zones, except North East considered the next 12 months as being a more opportune time to buy consumer durables In contrast, respondents from the north east zone believe that the next 12 months would not be an opportune time to purchase consumer durables, motor vehicles or real properties.

The number of consumers with buying intentions slightly improved as the buying intentions index nationwide for the next 12 months strengthened by 4.2 index points to 47.8 per cent (from 43.6 per cent in Q4 2009 survey). The buying intentions on consumer durables, motor vehicle and real property inched up by 1.7, 4.9 and 6.1 index points to settle at 55.8, 43.4 and 44.2 per cent, respectively.

Respondents in all zones, except the North East considered the next 12 months as being a more opportune time to buy consumer durables (with CI at 55.8 per cent). In contrast, respondents from the north east zone believe that the next 12 months would not be an opportune time to purchase consumer durables, motor vehicles or invest in real properties. Also respondents from both the north west and south west considered the next 12 months as being a more opportune time to invest in real property. It is only the respondents from the south west that intend to purchase motor vehicles in the next 12 months.