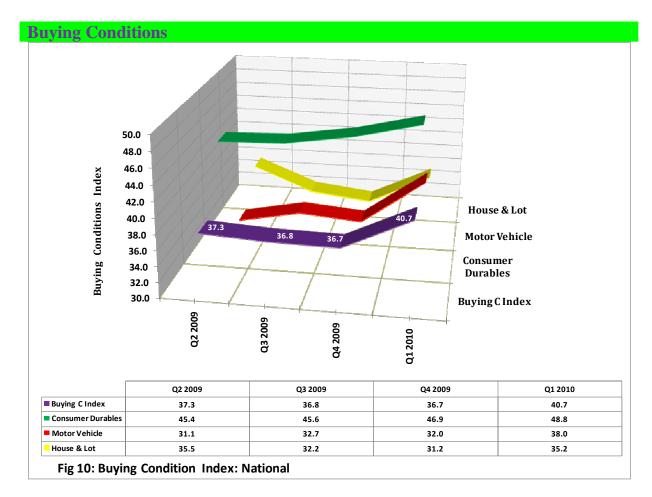

Buying conditions are less favourable in Q1 2010, though an improvement over the last quarter.

Respondents in North Central and South West zones considered Q1 2010 to be a more opportune time to buy consumer durables. However, respondents from all the six zones believe that Q1 2010 would not be the time to purchase motor vehicles or invest in real properties. Consistent with a more cautions outlook of respondents, there were more household respondents who indicated that conditions in the first quarter of 2010 would be a bad time to buy assets as the buying condition index fell below 50 per cent<sup>3</sup> The number of those who answered good time to buy assets was higher compared to that in Q4 2009 with the buying condition index of 40.7 per cent from 36.7 per cent in the previous quarter. Consumer durables and motor vehicles registered higher buying conditions indices of at least 38.0 per cent, compared to only 35.2 per cent for real properties.

Respondents in North Central and South West zones considered Q1 2010 to be a more opportune time to buy consumer durables (with CI at 53.8 per cent and 55.5 per cent, respectively). However, respondents from all the six geo-political zones believe that Q1 2010 would not be an opportune time to purchase motor vehicles or invest in real properties.

<sup>&</sup>lt;sup>3</sup> Buying condition refers to the assessment of consumers as to whether it is good time, neither good nor bad or bad time to buy assets (ie. consumer durables, house and lot, and motor vehicles) during the quarter. An index above 50 means more respondents indicated that it is a good time to buy assets; below 50 means more respondents believe that it would not be an opportune time to make purchases; and 50 means the number of respondents on both sides is equal. BCI = 0.5(100+DI), where DI = diffusion index